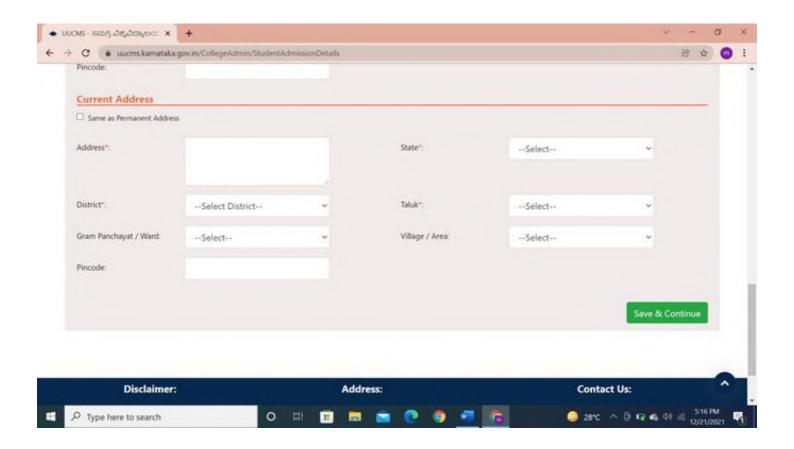

## **E-PAR OF FACULTIES**



#### **HRMS**



# **ONLINE ADMISSION OF STUDENTS**



#### **EDUCATIONAL MANAGEMENT INFORMATION SYSTEN**



## **ONLINE MARK ENTRY**



## **ONLINE FINANCIAL MANAGEMENT**



### STATE SCHOLERSHIP PORTAL





AUNSHANAGIRI PRST CEADE COLLEGE CHANNARAYAPATNA

Genesis eSIS.ERP 9.9624

Receipts Volghers Adjussion se fee Demand A/c Books / Final Accounts Reports Others Masters Configuration Help Exit

- 0 x

F2: Student Record

F3: Demand Fee

F4: NonDemand Fee

F5: Payments

F6: Receipts

F7: Journals

F8: Cash Deposits

Shft+F8: Withdrawals

Ctrl+F8: Bank to Bank

F12: Day End Report

Ctrl+F1: New Ledger

Ctrl+F2: Date



R & P Statement

F9: Student Ledgers

Student Reports

Fee Ledgers

Cash Book

Bank Accounts

General Ledgers

Userwise Cash

Fe