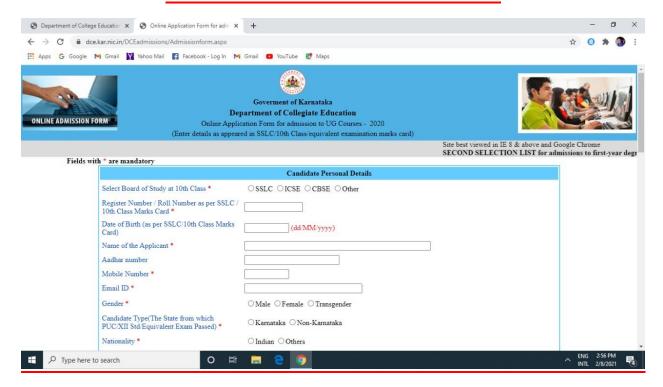

## **E-PAR OF FACULTIES**



#### **HRMS**



# **ONLINE ADMISSION OF STUDENTS**



#### **EDUCATIONAL MANAGEMENT INFORMATION SYSTEN**



## **ONLINE MARK ENTRY**



## **ONLINE FINANCIAL MANAGEMENT**



### STATE SCHOLERSHIP PORTAL





AUNSHANAGIRI PRST CEADE COLLEGE CHANNARAYAPATNA

Genesis eSIS.ERP 9.9624

Receipts Volghers Adjussion se fee Demand A/c Books / Final Accounts Reports Others Masters Configuration Help Exit

- 0 x

F2: Student Record

F3: Demand Fee

F4: NonDemand Fee

F5: Payments

F6: Receipts

F7: Journals

F8: Cash Deposits

Shft+F8: Withdrawals

Ctrl+F8: Bank to Bank

F12: Day End Report

Ctrl+F1: New Ledger

Ctrl+F2: Date



R & P Statement

F9: Student Ledgers

Student Reports

Fee Ledgers

Cash Book

Bank Accounts

General Ledgers

Userwise Cash

Fee Balance Report

Bank Reconcilation

**Balance Sheet** 

User Guide

About Us

|