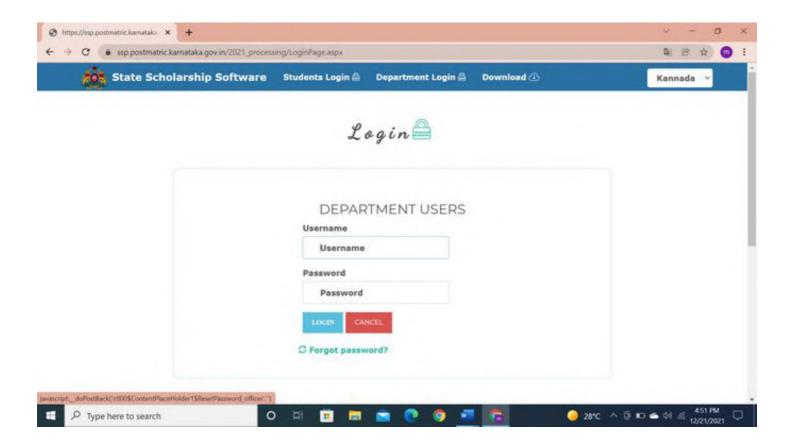

### STATE SCHOLERSHIP PORTAL

AUNSHANAGIRI PRST CEADE COLLEGE CHANNARAYAPATNA

Genesis eSIS.ERP 9.9624

Receipts Volghers Adjussion se fee Demand A/c Books / Final Accounts Reports Others Masters Configuration Help Exit