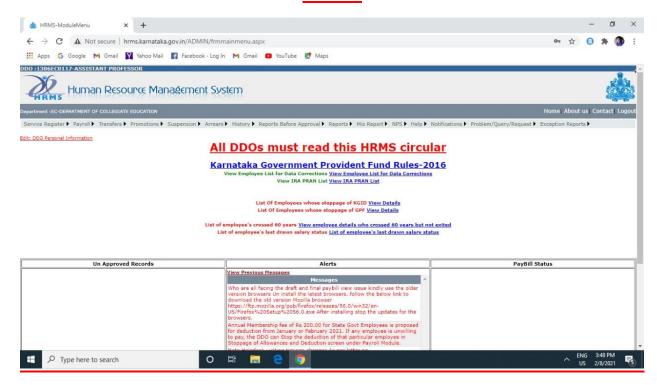

## **E-PAR OF FACULTIES**



#### **HRMS**



# **ONLINE ADMISSION OF STUDENTS**



#### **EDUCATIONAL MANAGEMENT INFORMATION SYSTEN**



## **ONLINE MARK ENTRY**



## **ONLINE FINANCIAL MANAGEMENT**



### STATE SCHOLERSHIP PORTAL





AUNSHANAGIRI PRST CEADE COLLEGE CHANNARAYAPATNA

Genesis eSIS.ERP 9.9624

Receipts Volghers Adjussion se fee Demand A/c Books / Final Accounts Reports Others Masters Configuration Help Exit

- 0 x

F2: Student Record

F3: Demand Fee

F4: NonDemand Fee

F5: Payments

F6: Receipts

F7: Journals

F8: Cash Deposits

Shft+F8: Withdrawals

Ctrl+F8: Bank to Bank

F12: Day End Report

Ctrl+F1: New Ledger

Ctrl+F2: Date



R & P Statement

F9: Student Ledgers

Student Reports

Fee Ledgers

Cash Book

Bank Accounts

General Ledgers

Userwise Cash

Fee Balance Report

Bank Reconcilation

**Balance Sheet** 

Us