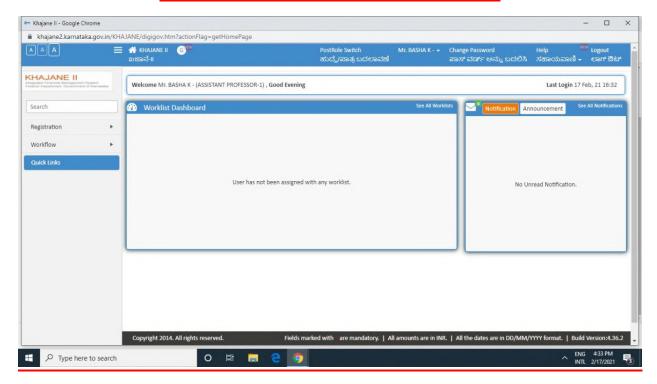

## **E-PAR OF FACULTIES**



#### **HRMS**



# **ONLINE ADMISSION OF STUDENTS**



#### **EDUCATIONAL MANAGEMENT INFORMATION SYSTEN**



## **ONLINE MARK ENTRY**



## **ONLINE FINANCIAL MANAGEMENT**



### STATE SCHOLERSHIP PORTAL





AUNSHANAGIRI PRST CEADE COLLEGE CHANNARAYAPATNA

Genesis eSIS.ERP 9.9624

Receipts Volghers Adjussion se fee Demand A/c Books / Final Accounts Reports Others Masters Configuration Help Exit

- 0 x

F2: Student Record

F3: Demand Fee

F4: NonDemand Fee

F5: Payments

F6: Receipts

F7: Journals

F8: Cash Deposits

Shft+F8: Withdrawals

Ctrl+F8: Bank to Bank

F12: Day End Report

Ctrl+F1: New Ledger

Ctrl+F2: Date



R & P Statement

F9: Student Ledgers

Student Reports

Fee Ledgers

Cash Book

Bank Accounts

General Ledgers

Userwise Cash

Fee Balance Report

Bank Reconcilation

**Balance Sheet** 

User Guide

About Us

|                          | GEPHANNARAYADATNA GERARIT STC ERR G 0574     |                    |
|--------------------------|-------------