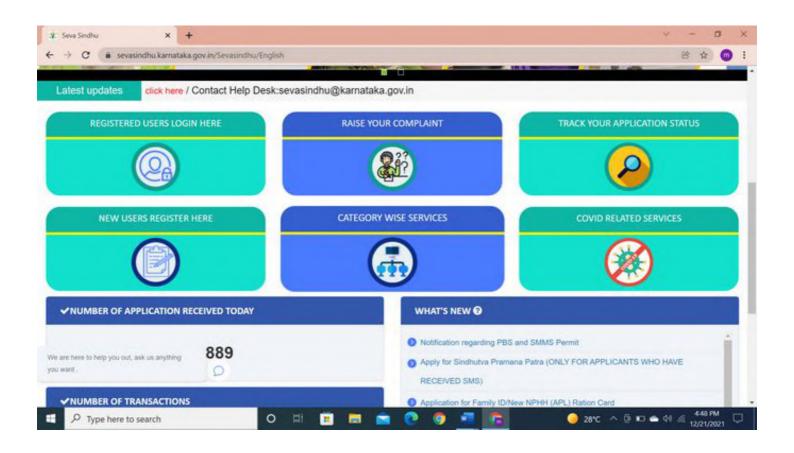

## **E-PAR OF FACULTIES**



#### **HRMS**



# **ONLINE ADMISSION OF STUDENTS**



#### **EDUCATIONAL MANAGEMENT INFORMATION SYSTEN**



## **ONLINE MARK ENTRY**



## **ONLINE FINANCIAL MANAGEMENT**



### STATE SCHOLERSHIP PORTAL





AUNSHANAGIRI PRST CEADE COLLEGE CHANNARAYAPATNA

Genesis eSIS.ERP 9.9624

Receipts Volghers Adjussion se fee Demand A/c Books / Final Accounts Reports Others Masters Configuration Help Exit

- 0 x

F2: Student Record

F3: Demand Fee

F4: NonDemand Fee

F5: Payments

F6: Receipts

F7: Journals

F8: Cash Deposits

Shft+F8: Withdrawals

Ctrl+F8: Bank to Bank

F12: Day End Report

Ctrl+F1: New Ledger

Ctrl+F2: Date



R & P Statement

F9: Student Ledgers

Student Reports

Fee Ledgers

Cash Book

Bank Accounts

General Ledgers

Userwise Cash

Fee