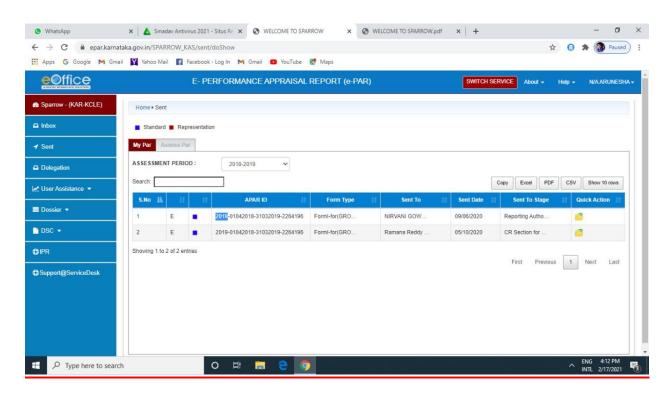

## **E-PAR OF FACULTIES**



#### **HRMS**



# **ONLINE ADMISSION OF STUDENTS**



#### **EDUCATIONAL MANAGEMENT INFORMATION SYSTEN**



## **ONLINE MARK ENTRY**



## **ONLINE FINANCIAL MANAGEMENT**



### STATE SCHOLERSHIP PORTAL





AUNSHANAGIRI PRST CEADE COLLEGE CHANNARAYAPATNA

Genesis eSIS.ERP 9.9624

Receipts Volghers Adjussion se fee Demand A/c Books / Final Accounts Reports Others Masters Configuration Help Exit

- 0 x

F2: Student Record

F3: Demand Fee

F4: NonDemand Fee

F5: Payments

F6: Receipts

F7: Journals

F8: Cash Deposits

Shft+F8: Withdrawals

Ctrl+F8: Bank to Bank

F12: Day End Report

Ctrl+F1: New Ledger

Ctrl+F2: Date



R & P Statement

F9: Student Ledgers

Student Reports

Fee Ledgers

Cash Book

Bank Accounts

General Ledgers

Userwise Cash

Fee Balance Report

Bank Reconcilation

**Bal