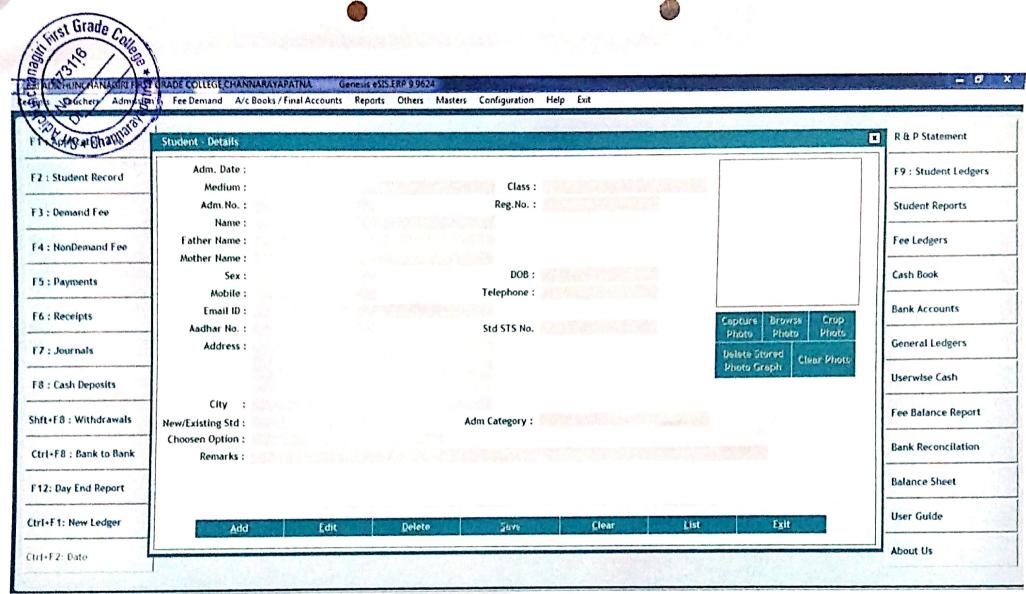

### STATE SCHOLERSHIP PORTAL

AUNSHANAGIRI PRST CEADE COLLEGE CHANNARAYAPATNA

Genesis eSIS.ERP 9.9624

Receipts Volghers Adjussion se fee Demand A/c Books / Final Accounts Reports Others Masters Configuration Help Exit

- 0 x

F2: Student Record

F3: Demand Fee

F4: NonDemand Fee

F5: Payments

F6: Receipts

F7: Journals

F8: Cash Deposits

Shft+F8: Withdrawals

Ctrl+F8: Bank to Bank

F12: Day End Report

Ctrl+F1: New Ledger

Ctrl+F2: Date

R & P Statement

F9: Student Ledgers

Student Reports

Fee Ledgers

Cash Book

Bank Accounts

General Ledgers

Userwise Cash

Fee Balance Report

Bank Reconcilation

**Balance Sheet** 