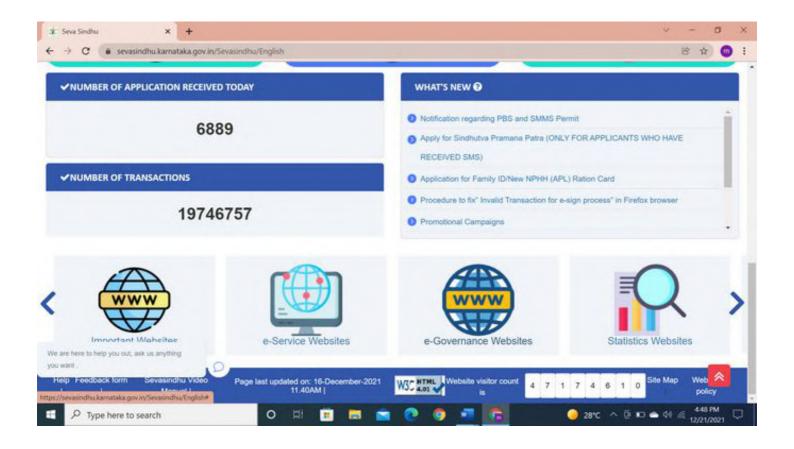

### STATE SCHOLERSHIP PORTAL

AUNSHANAGIRI PRST CEADE COLLEGE CHANNARAYAPATNA

Genesis eSIS.ERP 9.9624

Receipts Volghers Adjussion se fee Demand A/c Books / Final Accounts Reports Others Masters Configuration Help Exit