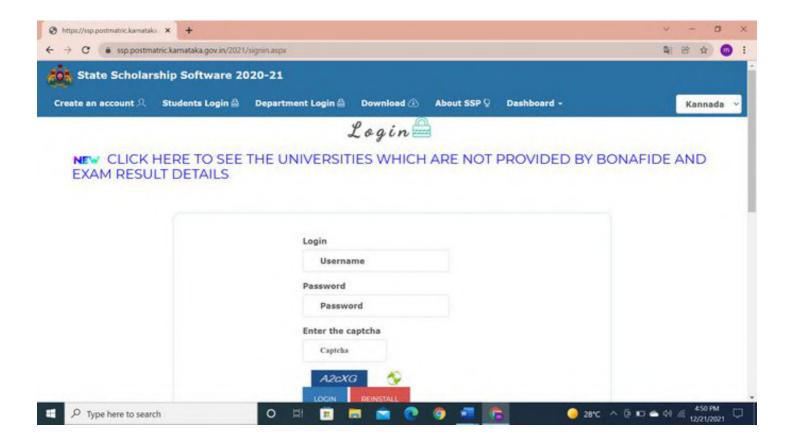

### STATE SCHOLERSHIP PORTAL

AUNSHANAGIRI PRST CEADE COLLEGE CHANNARAYAPATNA

Genesis eSIS.ERP 9.9624

Receipts Volghers Adjussion se fee Demand A/c Books / Final Accounts Reports Others Masters Configuration Help Exit