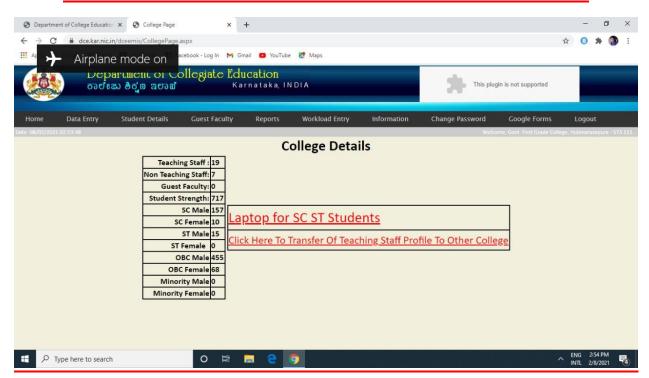

## **E-PAR OF FACULTIES**



#### **HRMS**



# **ONLINE ADMISSION OF STUDENTS**



#### **EDUCATIONAL MANAGEMENT INFORMATION SYSTEN**



## **ONLINE MARK ENTRY**



## **ONLINE FINANCIAL MANAGEMENT**



### STATE SCHOLERSHIP PORTAL





AUNSHANAGIRI PRST CEADE COLLEGE CHANNARAYAPATNA

Genesis eSIS.ERP 9.9624

Receipts Volghers Adjussion se fee Demand A/c Books / Final Accounts Reports Others Masters Configuration Help Exit

- 0 x

F2: Student Record

F3: Demand Fee

F4: NonDemand Fee

F5: Payments

F6: Receipts

F7: Journals

F8: Cash Deposits

Shft+F8: Withdrawals

Ctrl+F8: Bank to Bank

F12: Day End Report

Ctrl+F1: New Ledger

Ctrl+F2: Date



R & P Statement

F9: Student Ledgers

Student Reports

Fee Ledgers

Cash Book

Bank Accounts

General Ledgers

Userwise Cash

Fee Balance Report

Bank Reconcilation

**Balance Sheet** 

User Guide

About Us

|                          | GEPHANNARAYADATNA GERARIT STC ERR G 0574