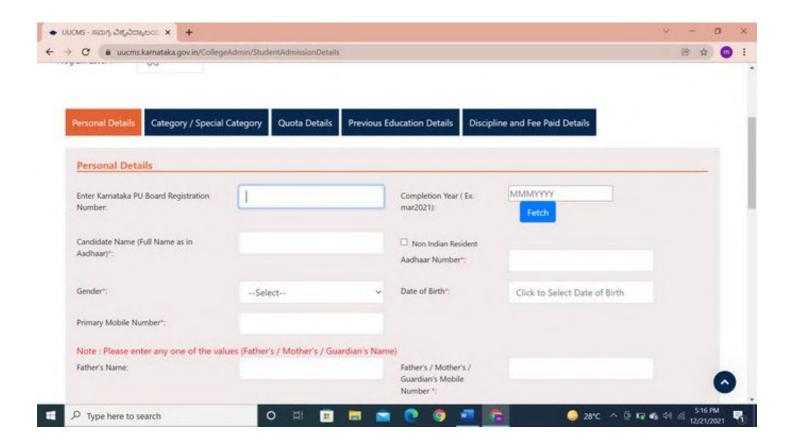

## **E-PAR OF FACULTIES**



#### **HRMS**



# **ONLINE ADMISSION OF STUDENTS**



#### **EDUCATIONAL MANAGEMENT INFORMATION SYSTEN**



## **ONLINE MARK ENTRY**



## **ONLINE FINANCIAL MANAGEMENT**



### STATE SCHOLERSHIP PORTAL





AUNSHANAGIRI PRST CEADE COLLEGE CHANNARAYAPATNA

Genesis eSIS.ERP 9.9624

Receipts Volghers Adjussion se fee Demand A/c Books / Final Accounts Reports Others Masters Configuration Help Exit

- 0 x

F2: Student Record

F3: Demand Fee

F4: NonDemand Fee

F5: Payments

F6: Receipts

F7: Journals

F8: Cash Deposits

Shft+F8: Withdrawals

Ctrl+F8: Bank to Bank

F12: Day End Report

Ctrl+F1: New Ledger

Ctrl+F2: Date



R & P Statement

F9: Student Ledgers

Student Reports

Fee Ledgers

Cash Book

Bank Accounts

General Ledgers

Userwise Cash