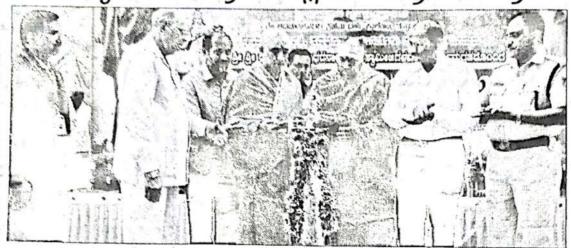

# ನಮ್ಮಲ್ಲಿನ ಅನಿಷ್ಟ ಗುಣ ಬಿಟ್ಟರೆ ಎತ್ತರಕ್ಕೆ ಬೆಳೆಯಲು ಸಾಧ್ಯ

ಅಭಿವಿನ್ಯಾಸ ಕಾರ್ಯಕ್ರಮದಲ್ಲಿ ಚುಂಚನಶ್ರೀ ಅಭಿಪ್ರಾಯ

ಚನ್ನರಾಯಪಟ್ಟಣದಲ್ಲಿನ ಬಿಜಿಎಸ್ ಸಮುದಾಯ ಭವನದಲ್ಲಿ ಅಯೋಜಿಸಿದ್ದ ಆದಿಚುಂಚನಗಿರಿ ಪ್ರಥಮ ದರ್ಜಿ ಕಾಲೇಜಿನ ಅಭಿವಿನ್ಯಾಸ ಕಾರ್ಯಕ್ರಮವನ್ನು ಡಾ. ನಿರ್ಮಲಾನಂದನಾಥ ಸ್ವಾಮೀಜಿ ಸೇರಿದಂತೆ ಇತರೆ ಗಣ್ಯರು ಉದ್ಘಾಟಿಸಿದರು.

#### • ಕನ್ನಡಪ್ರಭ ವಾರ್ತೆ ಚನ್ನರಾಯಪಟ್ಟಣ

ಮನುಷ್ಯ ಬದುಕಿನಲ್ಲಿ ಮೇಲೇರಲು ತನ್ನಲ್ಲಿನ ಅನಿಷ್ಟ ಗುಣಗಳನ್ನೆಲ್ಲಾ ಬಿಟ್ಟರೆ ಎತ್ತರಕ್ಕೆ ಬೆಳೆಯಲು ಸಾಧ್ಯ ಎಂದು ಆದಿಚುಂಚನಗಿರಿ ಮಹಾ ಸಂಸ್ಥಾನ ಮಠದ ಪೀಠಾಧ್ಯಕ್ಷ ನಿರ್ಮಲಾನಂದನಾಥ ಸ್ವಾಮೀಜಿ ಹೇಳಿದರು.

ಪಟ್ಟಣದಲ್ಲಿನ ಬಿಜಿಎಸ್ ಸಮುದಾಯ ಭವನದಲ್ಲಿ ಆದಿಚುಂಚನಗಿರಿ ಪ್ರಥಮ ದರ್ಜೆ ಕಾಲೇಜಿನ ಪ್ರಥಮ ವರ್ಷದ ವಿಧ್ಯಾರ್ಥಿಗಳಿಗೆ ಮಂಗಳವಾರ ಅಯೋಜಿಸ ಲಾಗಿದ್ದ ಅಭಿವಿನ್ಯಾಸ ಸಮಾರಂಭವನ್ನು ಉದ್ಘಾಟಿಸಿ ಆಶೀರ್ವಚನ ನೀಡಿದರು.

ಮಕ್ಕಳಿಗೆ ಗುಣಾತ್ಮಕ ಶಿಕ್ಷಣ ಪಡೆಯಬೇಕು. ಕೌಶಲ ರೂಢಿಸಿಕೊಂಡಾಗ ಉತ್ತಮ ಬದುಕು ನಿಮ್ಮದಾಗುತ್ತದೆ. ತರಗತಿಯಲ್ಲಿ ಏಕಾಗ್ರತೆಯಿಂದ ಪಾಠ ಕೇಳಿ ಚೆನ್ನಾಗಿ ಅರ್ಥೈ ಸಿಕೊಳ್ಳಬೇಕು. ಅರ್ಥ ಆಗದಿದ್ದರೆ ಪ್ರಶ್ನೆ ಕೇಳುವ ಮನೋ ಭಾವ ರೂಢಿಸಿಕೊಳ್ಳಬೇಕು ಎಂದರು.