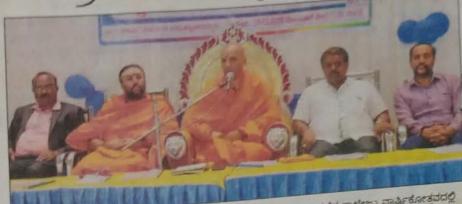

ಪದವಿ ಪರೀಕ್ಷೆಯಲ್ಲಿ ಅತೀ ಹೆಚ್ಚು ಅಂಕಗಳಿಸಿದ ಪ್ರತಿಭಾ ನ್ವಿತ ವಿಧ್ಯಾರ್ಥಿಗಳನ್ನು ಸಮಾರಂಭದಲ್ಲಿ ಗೌರವಿಸ ಲಾಯಿತ್ತು.ಆದಿಚುಂಚನಗಿರಿ ಮಹಾಸಂಸ್ಥಾನ ಮಠದ ಹಾಸನ, ಕೊಡುಗು ಶಾಖೆಗಳ ಕಾರ್ಯದರ್ಶಿ ಶಂಭುನಾಥ ಸ್ವಾಮೀಜಿ, ಕಬ್ಬಳಿ ಕ್ಷೇತ್ರದ ಶಿವಪುತ್ರನಾಥ ಸ್ವಾಮೀಜಿ ಸಾನಿಧ್ಯ ವಹಿಸಿದರು. ಪ್ರೊ.ಎಚ್.ಎಸ್.ರವೀಂದ್ರ ಪ್ರಾಸ್ತ Princip? ವಿಕವಾಗಿ ಮಾತನಾಡಿದರು.

ಜಿಲ್ಲಾ ಒಕ್ಕಲಿಗರ ಸಂಘದ ಅಧ್ಯಕ್ಷ Adichupchanagiri Fire ಮುದ್ದೇಗೌಡ, ಡಿವೈಎಸ್ಪ್ ಲಕ್ಷೇಗೌಡ, ಪರಿಸರ ಹೈಸ್ಟಿರುಗರ್ವಾ yapatn ಚುಂಚಿತ್ರೀ ಪ್ರಶಸ್ತಿ ಪುರಸ್ಕೃತ ಸಿ.ಎನ್.ಅಕೋಕ್, ಕಾಲೇಜು