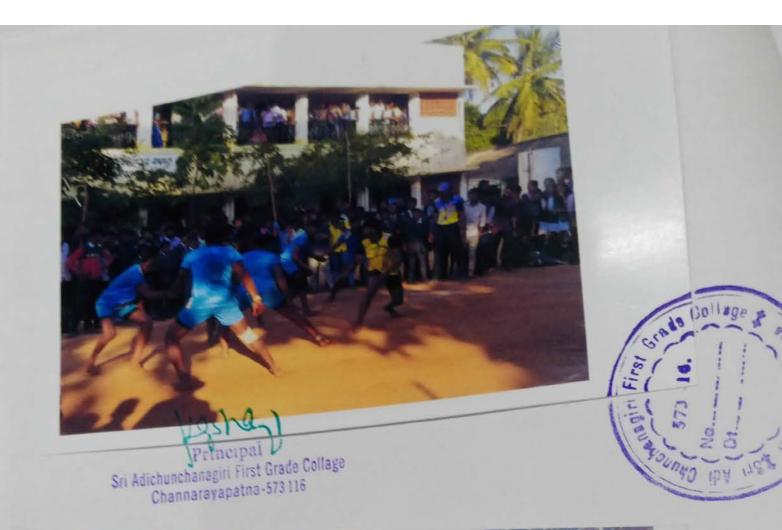

ಇತ್ತೀಚೆಗೆ ಚೆನ್ನೈನಲ್ಲಿ ನಡೆದ ವಿಶ್ವ ವಿದ್ಯಾನಿಲಯ ಮಟ್ಟದ ಕಬಡ್ಡಿ ಪಂದ್ಯಾವಳಿಯಲ್ಲಿ ಭಾಗವಹಿಸಿ ಕಾಲೇಜಿಗೆ ಕೀರ್ತಿ ತಂದ ಚನ್ನರಾಯಪಟ್ಟಣದ ಶ್ರೀ ಆದಿಚುಂಚನಗಿರಿ ಪ್ರಥಮ ದರ್ಜೆ ಕಾಲೇಜಿನ ವಿದ್ಯಾರ್ಥಿ ಸಚಿನ್ ರನ್ನು ನಿರ್ಮಲಾನಂದ ನಾಥ ಶ್ರೀ ಸನ್ಮಾನಿಸಿದರು.