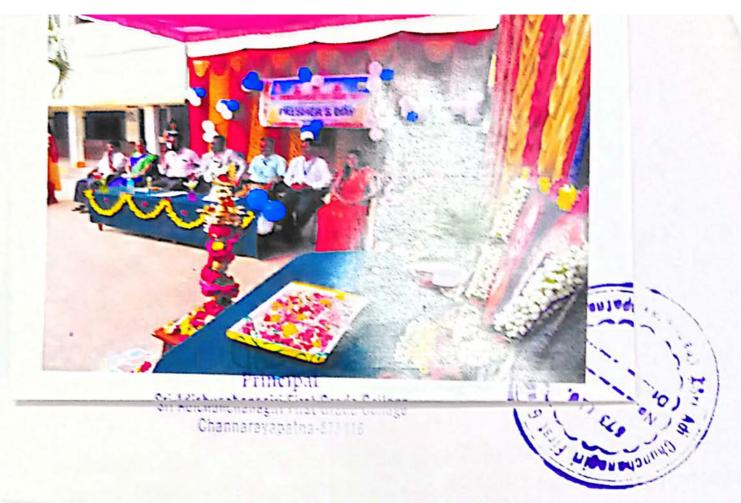

#### CHANNRAYAPATNA- 573116

Orientation Programme 2019-20

Date:10-08-2019

With the divine blessings of "Parma Poojya Jagadguru Sri Sri Sri Dr.Nirmalanandanatha Maha Swamiji and Poojya Sri Sri Shambhunatha Swamiji, Our college had the orientation programme for the first year Bsc, BA and B.com students on 6<sup>th</sup> August 2019. The Programme was commenced with an invocation by kumari Ashirtha.

Dr. N Shankaresh principal ,Welcomed the gatherings,. The programme was inaugurated by "Parma Poojya Jagadguru Sri Sri Dr. Nirmalanandanatha Maha Swamaji and blessed the gatherings by his aashrivachana, Poojya Sri Sri Shambhunatha Swamiji joined to lighten the lamp.

After the end of the Swamiji speech, the special advise was given by Dr H L Nagaraj Assistant commissioner Hassan to the students guide them for the preparation of KPSC, UPSC and other competitive examination.

Next resuming the speech by Dr. N.S Ramegowda C.E.O Adichunchanagiri education trust, infused moral values to the young minds of our college.

The programme was concluded through the vote of thanks by our staff member K.M Vijay kumar Dept of economics.