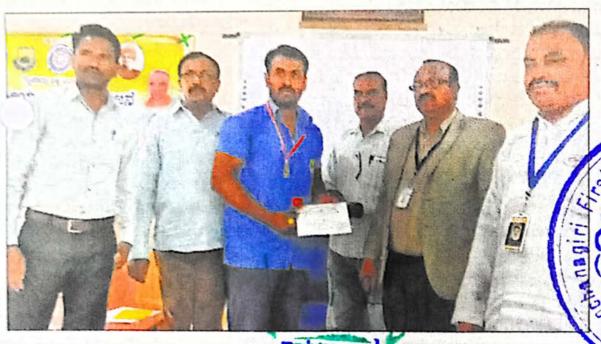

ಕಬಡ್ಡಿ ಆಟಗಾರ ಎಂ.ಸಚನ್ ಕುಮಾರ್ ಅವರನ್ನು ಕಾಲೇಜು ವತಿಯಿಂದ ಸನ್ಮಾನಿಸಲಾಯಿತು. ದೈಹಿಕ ಶಿಕ್ಷಣ ನಿರ್ದೇಶಕ ಕೆ.ಬಿ.ಮಂಜುನಾಥ್, ಸಹವ್ಯಾಧ್ಯಪಕರಾದ ಎಚ್.ಜೆ. ಅರ್ಪಿತಾ, ಕೆ.ಎಂ.ವಿಜಯಕುಮಾರ್, ಸಿದ್ದರಾಜು, ಆರ್.ಕೆ.ಶಿವವ್ಯ ಎಸ್.ಪ್ರವೀಣ್ಕುಮಾರ್ ಇತರರು ಇವರು

ಚನ್ನರಾಯಪಟ್ಟಣದ ಆದಿಚುಂಚನಗಿರಿ ಪ್ರಥಮ ದರ್ಜಿ ಕಾಲೇಜಿನಲ್ಲಿ ಆಯೋಜಿಸಿದ್ದ ರಾಷ್ಟ್ರೀಯ ಕ್ರೀಡಾ ದಿನಾಚರಣೆಯಲ್ಲಿ ಕಬಡ್ಡಿ ಆಟಗಾರ ಎಂ. ಸಚಿನ್ ಕುಮಾರ್ ಅವರಮ್ನ ಸನ್ಮಾನಿಸಲಾಯಿತು.