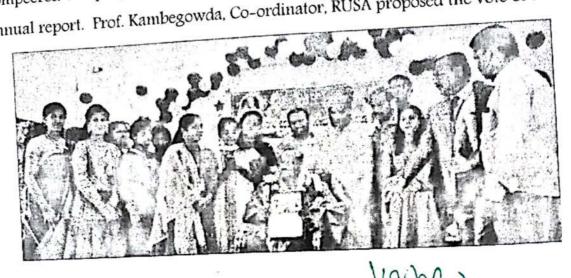

#### COLLEGE DAY - 2019

A BRIEF REPORT:

With the Divine blessings of Bhyravaikya jagadguru Padmabhushana Sri Sri Sri Dr. Balagangadharanatha Mahaswamiji and His Holiness Jagadguru Sri Sri Sri Dr. Nirmalanandanatha Mahaswamiji, Blessings of Sri Sri Shambhunatha Swamiji on 12<sup>th</sup> March 2019 the College day -2019 was celebrated in the college campus.

The celebration was inaugurated by his holiness Guests , Mr. Vittal Maty, and Mr. Anand RWF Kabbadi Players, Smt. Roopa Hassan, Feminist Writer, Retd. Prof. N Thammanna Gowda.

Certificates, cash prizes and memento were issued to toppers in various fields of college activities and College Students are Felicitate the Prof K Chandran, Principal SAFG College.

Prof. K.Chandran, Principal, Presided the programme. Dr. H.S. Ravindra compeered the programme. Prof. Arpitha H J, Co-ordinator, IQAC presented the annual report. Dr. N Shnakaresh, Co-ordinator, RUSA proposed the vote of thanks.