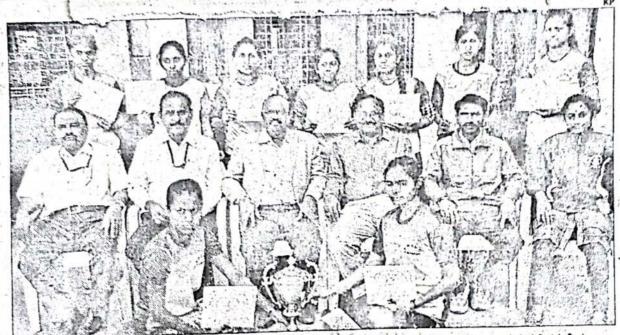

# ನಮ್ಮಲ್ಲಿನ ಅನಿಷ್ಟ ಗುಣ ಬಿಟ್ಟರೆ ಎತ್ತರಕ್ಕೆ ಬೆಳೆಯಲು ಸಾಧ್ಯ

ಅಭಿವಿನ್ಯಾಸ ಕಾರ್ಯಕ್ರಮದಲ್ಲಿ ಚುಂಚನಶ್ರೀ ಅಭಿಪ್ರಾಯ

ಚನ್ನರಾಯಪಟ್ಟಣದಲ್ಲಿನ ಬಿಜಿಎಸ್ ಸಮುದಾಯ ಭವನದಲ್ಲಿ ಅಯೋಜಿಸಿದ್ದ ಆದಿಚುಂಚನಗಿರಿ ಪ್ರಥಮ ದರ್ಜಿ ಕಾಲೇಜಿನ ಅಭಿವಿನ್ಯಾಸ ಕಾರ್ಯಕ್ರಮವನ್ನು ಡಾ. ನಿರ್ಮಲಾನಂದನಾಥ ಸ್ವಾಮೀಜಿ ಸೇರಿದಂತೆ ಇತರೆ ಗಣ್ಯರು ಉದ್ಘಾಟಿಸಿದರು.

#### • ಕನ್ನಡಪ್ರಭ ವಾರ್ತೆ ಚನ್ನರಾಯಪಟ್ಟಣ

ಮನುಷ್ಯ ಬದುಕಿನಲ್ಲಿ ಮೇಲೇರಲು ತನ್ನಲ್ಲಿನ ಅನಿಷ್ಟ ಗುಣಗಳನ್ನೆಲ್ಲಾ ಬಿಟ್ಟರೆ ಎತ್ತರಕ್ಕೆ ಬೆಳೆಯಲು ಸಾಧ್ಯ ಎಂದು ಆದಿಚುಂಚನಗಿರಿ ಮಹಾ ಸಂಸ್ಥಾನ ಮಠದ ಪೀಠಾಧ್ಯಕ್ಷ ನಿರ್ಮಲಾನಂದನಾಥ ಸ್ವಾಮೀಜಿ ಹೇಳಿದರು.

ಪಟ್ಟಣದಲ್ಲಿನ ಬಿಜಿಎಸ್ ಸಮುದಾಯ ಭವನದಲ್ಲಿ ಆದಿಚುಂಚನಗಿರಿ ಪ್ರಥಮ ದರ್ಜೆ ಕಾಲೇಜಿನ ಪ್ರಥಮ ವರ್ಷದ ವಿಧ್ಯಾರ್ಥಿಗಳಿಗೆ ಮಂಗಳವಾರ ಅಯೋಜಿಸ ಲಾಗಿದ್ದ ಅಭಿವಿನ್ಯಾಸ ಸಮಾರಂಭವನ್ನು ಉದ್ಘಾಟಿಸಿ ಆಶೀರ್ವಚನ ನೀಡಿದರು.

ಮಕ್ಕಳಿಗೆ ಗುಣಾತ್ಮಕ ಶಿಕ್ಷಣ ಪಡೆಯಬೇಕು. ಕೌಶಲ ರೂಢಿಸಿಕೊಂಡಾಗ ಉತ್ತಮ ಬದುಕು ನಿಮ್ಮದಾಗುತ್ತದೆ. ತರಗತಿಯಲ್ಲಿ ಏಕಾಗ್ರತೆಯಿಂದ ಪಾಠ ಕೇಳಿ ಚೆನ್ನಾಗಿ ಅರ್ಥೈ ಸಿಕೊಳ್ಳಬೇಕು. ಅರ್ಥ ಆಗದಿದ್ದರೆ ಪ್ರಶ್ನೆ ಕೇಳುವ ಮನೋ ಭಾವ ರೂಢಿಸಿಕೊಳ್ಳಬೇಕು ಎಂದರು.

ಕಾಲೇಜಿಗೆ ವಿಧ್ಯಾರ್ಥಿಗಳು ಆಗಮಿಸುವುದು ಬೇಡವಾದ ಸಂಬಂಧಗಳನ್ನು ಬೆಳೆಸುವುದಕ್ಕಲ್ಲ, ಓದುವ ಒಂದೇ ಮನೋ ಭಾವದೊಂದಿಗೆ ಮಾತ್ರ, ಪೋಷಕರು ತಮ್ಮ ಮೇಲಿಟ್ಟಿರುವ ಭರವಸೆಯನ್ನು ಉಳಿಸುವಂತಾಗಬೇಕೆಂ ದರು. ಗುರುಹಿರಿ ಯರನ್ನು ಗೌರವದಿಂದ ಕಂಡು ನಿಮ್ಮ ಭವಿಷ್ಯವನ್ನು ಉತ್ತಮ ವಾಗಿ ರೂಪಿಸಿಕೊಂಡದ್ದೇ ಆದಲ್ಲಿ ಜಗತ್ತಿನ ಮುಂದೆ ನೀವಿ ರುತ್ತೀರಿ, ಉತ್ತಮ ಭವಿಷ್ಯ ರೂಪಿಸಿಕೊಳ್ಳಲಾಗದಿದ್ದಲ್ಲಿ ಜಗತ್ತಿನ ಹಿಂದೆ ಬಿದ್ದು ಬದುಕಿಗಾಗಿ ಆಲೆಯಬೇಕಾಗುತ್ತದೆ ಎಂದರು.ಬುದ್ದಿವಂತನಿಗೂ, ಸಾಮಾನ್ಯನಿಗೂ ಒಂದೇ ತೆರೆನಾದ ಶಕ್ತಿಯಿದ್ದರೂ ಆದನ್ನು ಉಪಯೋಗಿಸಿಕೊಳ್ಳು ವುದರ ಮೇಲೆ ಅವರವರ ಏಳ್ಗೆ ನಿಂತಿರುತ್ತದೆ. ಕೆಲವೊಮ್ಮೆ ಸಮಾಜ, ಶಿಕಕರಿಂದ ಕೇಳರಿಮೆ ಅನುಭವಿಸಬೇಕಾಗುತದೆ ಇದರಿಂದ ದೃತಿಗೆಡದೇ ಎಲ್ಲವನ್ನು ಸವಾಲಾಗಿ ಸ್ವೀಕರಿಸಿ ಒಳ್ಳೆಯ ಕೆಲಸ ಮಾಡುತ್ತಾ ಹೋದರೆ ಸಾಧನೆ ಸೃಷ್ಟಿಯಾಗು ವುದು ಕಷ್ಟವೇನಲ್ಲ ಎಂದರು.

ಧನಾತ್ಮಕ ಅಂಶವಿರುವ ಕಡೆ ಹೆಚ್ಚು ತೊಡಗಿಸಿಕೊಳ್ಳಿ ಕೆಟ್ಟದರ ಸಹವಾಸ ಮಾಡಿ ಅದನ್ನು ಬಿಟ್ಟ ಸಂತರವೂ ಕೆಟ್ಟವ ನೆಂದು ಅನ್ನಿಸಿಕೊಳ್ಳಬೇಕಾಗುತ್ತದೆ. ಆದ್ದರಿಂದ ಒಳ್ಳೆಯದನ್ನು ಯೋಚಿಸಿ, ಒಳ್ಳೆಯದನ್ನು ಮಾಡಿ ಉತ್ತಮ ಪ್ರಜೆಗಳಾಗಿ ರೂಪಿತಗೊಳ್ಳಿ ಎಂದರು.ಉಪವಿಭಾಗಧಿಕಾರಿ ಡಾ.ಎಚ್. ಎಲ್.ನಾಗರಾಜ್ ಮಾತನಾಡಿ, ಇಂದಿನ ಕಾಲೇಜು ಮಕ್ಕಳು ಉತ್ತಮವಾದ ಮಾರ್ಗದಲ್ಲಿ ಸಾಗುವುದನ್ನು ಕಲಿಯಬೇಕು. ಮತ್ತೊಬ್ಬರಿಗೆ ಗೌರವ ನೀಡಿದರೆ ನಮಗೂ ಗೌರವ ಸಿಗುತ್ತೆ ಎನ್ನುವುದನ್ನು ತಿಳಿಯಬೇಕು, ನಿಮ್ಮ ಗುಣಗಳನ್ನು ನಿರ್ವಹಿಸಿ ಕೊಳ್ಳುವುದರ ಮೇಲೆ ನೀವು ಇಂದಿನ ಸ್ಪರ್ಧಾಯುಗವನ್ನು ಎದುರಿಸಲು ಸಾಧ್ಯ ಎಂದರು.

ಆದಿಚುಂಚನಗರ ಸಂಸ್ಥೆ ಗ್ರಾಮೀಣ ಭಾಗದ ಮಕ್ಕಳ ಉತ್ತಮ ಭವಿಷ್ಯಕ್ಕಾಗಿ ವೈಜ್ಞಾನಿಕ ಶಿಕ್ಷಣ ಸೇರಿ ನೈತಿಕ ಶಿಕ್ಷಣವನ್ನು ನೀಡುವ ಸಲುವಾಗಿ ರಾಜ್ಯದಲ್ಲಿಡೆ ಶಿಕ್ಷಣ ಸಂಸ್ಥೆ ಗಳನ್ನು ಕಟ್ಟಿದೆ. ಒಳ್ಳೇಯ ದೃಷ್ಟಿಕೋನದೊಂದಿಗೆ ಜಾತಿ, ಮತ, ಭೇದವನ್ನದೇ ಉತ್ತಮ ಧ್ಯೇಯದೊಂದಿಗೆ ಉನ್ನತ ಶಿಕ್ಷಣ ನೀಡುತ್ತಿದೆ. ಇದನ್ನು ಸರಿಯಾಗಿ ಬಳಸಿಕೊಂಡು ದೇಶದ ಉತ್ತಮ ನಾಗರಿಕನಾಗುವಂತೆ ತಿಳಿಸಿದರು.

ಮೂರು ವರ್ಷಗಳ ಪದವಿ ಅಂಕಗಳಿಸುವುದಕ್ಕಷ್ಟೆ ಸೀಮಿತವಾಗದೇ, ಆಧ್ಯಾತ್ರವನ್ನು ಶಿಕ್ಷಣದಲ್ಲಿ ಬಳಸಿಕೊಂಡು ವಿಭಿನ್ನ ವ್ಯಕ್ತಿಗಳಾಗಿ ರೂಪಗೊಂಡು, ಮನಸ್ಸು ಮತ್ತು ಬುದ್ಧಿಯನ್ನು ಸಮತೋಲನದಲ್ಲಿಟ್ಟುಕೊಳ್ಳುವ ಮೂಲಕ ಒಳ್ಳೆಯದು, ಕೆಟ್ಟದ್ಯಾವುದು ಎಂಬುದನ್ನು ಅರಿತು ಸಮಯ ವನ್ನು ಸರಿಯಾಗಿ ಬಳಸಿಕೊಂಡಲ್ಲಿ ಮಾದರಿ ಮನುಷ್ಯ ನಾಗಬಹುದು ಎಂದರು.

ಪದವಿ ಪರೀಕ್ಷೆಯಲ್ಲಿ ಅತೀ ಹೆಚ್ಚು ಅಂಕಗಳಿಸಿದ ಪ್ರತಿಭಾ ನ್ವಿತ ವಿಧ್ಯಾರ್ಥಿಗಳನ್ನು ಸಮಾರಂಭದಲ್ಲಿ ಗೌರವಿಸ ಲಾಯಿತ್ತು.ಆದಿಚುಂಚನಗಿರಿ ಮಹಾಸಂಸ್ಥಾನ ಮಠದ ಹಾಸನ, ಕೊಡುಗು ಶಾಖೆಗಳ ಕಾರ್ಯದರ್ಶಿ ಶಂಭುನಾಥ ಸ್ವಾಮೀಜಿ, ಕಬ್ಬಳಿ ಕ್ಷೇತ್ರದ ಶಿವಪುತ್ರನಾಥ ಸ್ವಾಮೀಜಿ ಸಾನಿಧ್ಯ ವಹಿಸಿದರು. ಪ್ರೊ.ಎಚ್.ಎಸ್.ರವೀಂದ್ರ ಪ್ರಾಸ್ತ Princip? ವಿಕವಾಗಿ ಮಾತನಾಡಿದರು.

ಜಿಲ್ಲಾ ಒಕ್ಕಲಿಗರ ಸಂಘದ ಅಧ್ಯಕ್ಷ Adichupchanagiri Fire ಮುದ್ದೇಗೌಡ, ಡಿವೈಎಸ್ಪ್ ಲಕ್ಷೇಗೌಡ, ಪರಿಸರ ಹೈಸ್ಟಿರುಗರ್ವಾ yapatn ಚುಂಚಿತ್ರೀ ಪ್ರಶಸ್ತಿ ಪುರಸ್ಕೃತ ಸಿ.ಎನ್.ಅಕೋಕ್, ಕಾಲೇಜು