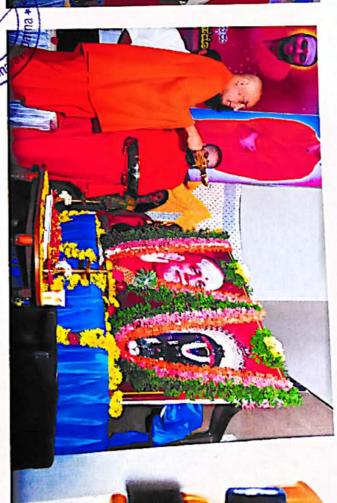

# ನಮ್ಮಲ್ಲಿನ ಅನಿಷ್ಟ ಗುಣ ಬಿಟ್ಟರೆ ಎತ್ತರಕ್ಕೆ ಬೆಳೆಯಲು ಸಾಧ್ಯ

ಅಭಿವಿನ್ಯಾಸ ಕಾರ್ಯಕ್ರಮದಲ್ಲಿ ಚುಂಚನಶ್ರೀ ಅಭಿಪ್ರಾಯ

ಚನ್ನರಾಯಪಟ್ಟಣದಲ್ಲಿನ ಬಿಜಿಎಸ್ ಸಮುದಾಯ ಭವನದಲ್ಲಿ ಅಯೋಜಿಸಿದ್ದ ಆದಿಚುಂಚನಗಿರಿ ಪ್ರಥಮ ದರ್ಜಿ ಕಾಲೇಜಿನ ಅಭಿವಿನ್ಯಾಸ ಕಾರ್ಯಕ್ರಮವನ್ನು ಡಾ. ನಿರ್ಮಲಾನಂದನಾಥ ಸ್ವಾಮೀಜಿ ಸೇರಿದಂತೆ ಇತರೆ ಗಣ್ಯರು ಉದ್ಘಾಟಿಸಿದರು.

#### • ಕನ್ನಡಪ್ರಭ ವಾರ್ತೆ ಚನ್ನರಾಯಪಟ್ಟಣ

ಮನುಷ್ಯ ಬದುಕಿನಲ್ಲಿ ಮೇಲೇರಲು ತನ್ನಲ್ಲಿನ ಅನಿಷ್ಟ ಗುಣಗಳನ್ನೆಲ್ಲಾ ಬಿಟ್ಟರೆ ಎತ್ತರಕ್ಕೆ ಬೆಳೆಯಲು ಸಾಧ್ಯ ಎಂದು ಆದಿಚುಂಚನಗಿರಿ ಮಹಾ ಸಂಸ್ಥಾನ ಮಠದ ಪೀಠಾಧ್ಯಕ್ಷ ನಿರ್ಮಲಾನಂದನಾಥ ಸ್ವಾಮೀಜಿ ಹೇಳಿದರು.

ಪಟ್ಟಣದಲ್ಲಿನ ಬಿಜಿಎಸ್ ಸಮುದಾಯ ಭವನದಲ್ಲಿ ಆದಿಚುಂಚನಗಿರಿ ಪ್ರಥಮ ದರ್ಜೆ ಕಾಲೇಜಿನ ಪ್ರಥಮ ವರ್ಷದ ವಿಧ್ಯಾರ್ಥಿಗಳಿಗೆ ಮಂಗಳವಾರ ಅಯೋಜಿಸ ಲಾಗಿದ್ದ ಅಭಿವಿನ್ಯಾಸ ಸಮಾರಂಭವನ್ನು ಉದ್ಘಾಟಿಸಿ ಆಶೀರ್ವಚನ ನೀಡಿದರು.

ಮಕ್ಕಳಿಗೆ ಗುಣಾತ್ಮಕ ಶಿಕ್ಷಣ ಪಡೆಯಬೇಕು. ಕೌಶಲ ರೂಢಿಸಿಕೊಂಡಾಗ ಉತ್ತಮ ಬದುಕು ನಿಮ್ಮದಾಗುತ್ತದೆ. ತರಗತಿಯಲ್ಲಿ ಏಕಾಗ್ರತೆಯಿಂದ ಪಾಠ ಕೇಳಿ ಚೆನ್ನಾಗಿ ಅರ್ಥೈ ಸಿಕೊಳ್ಳಬೇಕು. ಅರ್ಥ ಆಗದಿದ್ದರೆ ಪ್ರಶ್ನೆ ಕೇಳುವ ಮನೋ ಭಾವ ರೂಢಿಸಿಕೊಳ್ಳಬೇಕು ಎಂದರು.