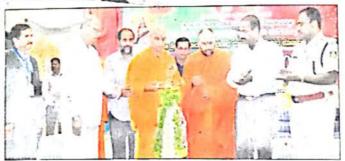

ವಿಜಯಕರ್ನಾಟಕ

ಚನ್ರರಾಯಪಟ್ಟಣದ ಆದಿಚುಂಚನಗಿರಿ ಪ್ರಥಮದರ್ಜೆ ಕಾಲೇಜಿನಲ್ಲಿ ಆಯೋಜಿಸಿದ್ದ ಅಭಿವಿನ್ನಾಸ ಸಮಾರಂಭಕ್ಕೆ ಶ್ರೀ ನಿರ್ಮಲಾನಂದನಾಥಸ್ವಾಮೀಜಿ, ಉಪವಿಭಾಗಾಧಿಕಾರಿ ಡಾ.ಎಚ್. ಎಲ್.ನಾಗರಾಜ್ ಚಾಲನೆ ನೀಡಿದರು. ಹಾಸನಶಾಖಾಮಠದ ಶಂಭುನಾಥ ಸ್ವಾಮೀಜಿ ಇದ್ದರು.