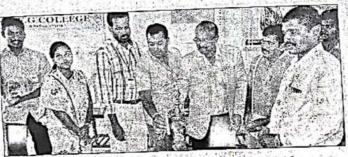

# ನಮ್ಮಲ್ಲಿನ ಅನಿಷ್ಟ ಗುಣ ಬಿಟ್ಟರೆ ಎತ್ತರಕ್ಕೆ ಬೆಳೆಯಲು ಸಾಧ್ಯ

ಅಭಿವಿನ್ಯಾಸ ಕಾರ್ಯಕ್ರಮದಲ್ಲಿ ಚುಂಚನಶ್ರೀ ಅಭಿಪ್ರಾಯ

ಚನ್ನರಾಯಪಟ್ಟಣದಲ್ಲಿನ ಬಿಜಿಎಸ್ ಸಮುದಾಯ ಭವನದಲ್ಲಿ ಅಯೋಜಿಸಿದ್ದ ಆದಿಚುಂಚನಗಿರಿ ಪ್ರಥಮ ದರ್ಜಿ ಕಾಲೇಜಿನ ಅಭಿವಿನ್ಯಾಸ ಕಾರ್ಯಕ್ರಮವನ್ನು ಡಾ. ನಿರ್ಮಲಾನಂದನಾಥ ಸ್ವಾಮೀಜಿ ಸೇರಿದಂತೆ ಇತರೆ ಗಣ್ಯರು ಉದ್ಘಾಟಿಸಿದರು.

#### • ಕನ್ನಡಪ್ರಭ ವಾರ್ತೆ ಚನ್ನರಾಯಪಟ್ಟಣ

ಮನುಷ್ಯ ಬದುಕಿನಲ್ಲಿ ಮೇಲೇರಲು ತನ್ನಲ್ಲಿನ ಅನಿಷ್ಟ ಗುಣಗಳನ್ನೆಲ್ಲಾ ಬಿಟ್ಟರೆ ಎತ್ತರಕ್ಕೆ ಬೆಳೆಯಲು ಸಾಧ್ಯ ಎಂದು ಆದಿಚುಂಚನಗಿರಿ ಮಹಾ ಸಂಸ್ಥಾನ ಮಠದ ಪೀಠಾಧ್ಯಕ್ಷ ನಿರ್ಮಲಾನಂದನಾಥ ಸ್ವಾಮೀಜಿ ಹೇಳಿದರು.

ಪಟ್ಟಣದಲ್ಲಿನ ಬಿಜಿಎಸ್ ಸಮುದಾಯ ಭವನದಲ್ಲಿ ಆದಿಚುಂಚನಗಿರಿ ಪ್ರಥಮ ದರ್ಜೆ ಕಾಲೇಜಿನ ಪ್ರಥಮ ವರ್ಷದ ವಿಧ್ಯಾರ್ಥಿಗಳಿಗೆ ಮಂಗಳವಾರ ಅಯೋಜಿಸ ಲಾಗಿದ್ದ ಅಭಿವಿನ್ಯಾಸ ಸಮಾರಂಭವನ್ನು ಉದ್ಘಾಟಿಸಿ ಆಶೀರ್ವಚನ ನೀಡಿದರು.

ಮಕ್ಕಳಿಗೆ ಗುಣಾತ್ಮಕ ಶಿಕ್ಷಣ ಪಡೆಯಬೇಕು. ಕೌಶಲ ರೂಢಿಸಿಕೊಂಡಾಗ ಉತ್ತಮ ಬದುಕು ನಿಮ್ಮದಾಗುತ್ತದೆ. ತರಗತಿಯಲ್ಲಿ ಏಕಾಗ್ರತೆಯಿಂದ ಪಾಠ ಕೇಳಿ ಚೆನ್ನಾಗಿ ಅರ್ಥೈ ಸಿಕೊಳ್ಳಬೇಕು. ಅರ್ಥ ಆಗದಿದ್ದರೆ ಪ್ರಶ್ನೆ ಕೇಳುವ ಮನೋ ಭಾವ ರೂಢಿಸಿಕೊಳ್ಳಬೇಕು ಎಂದರು.