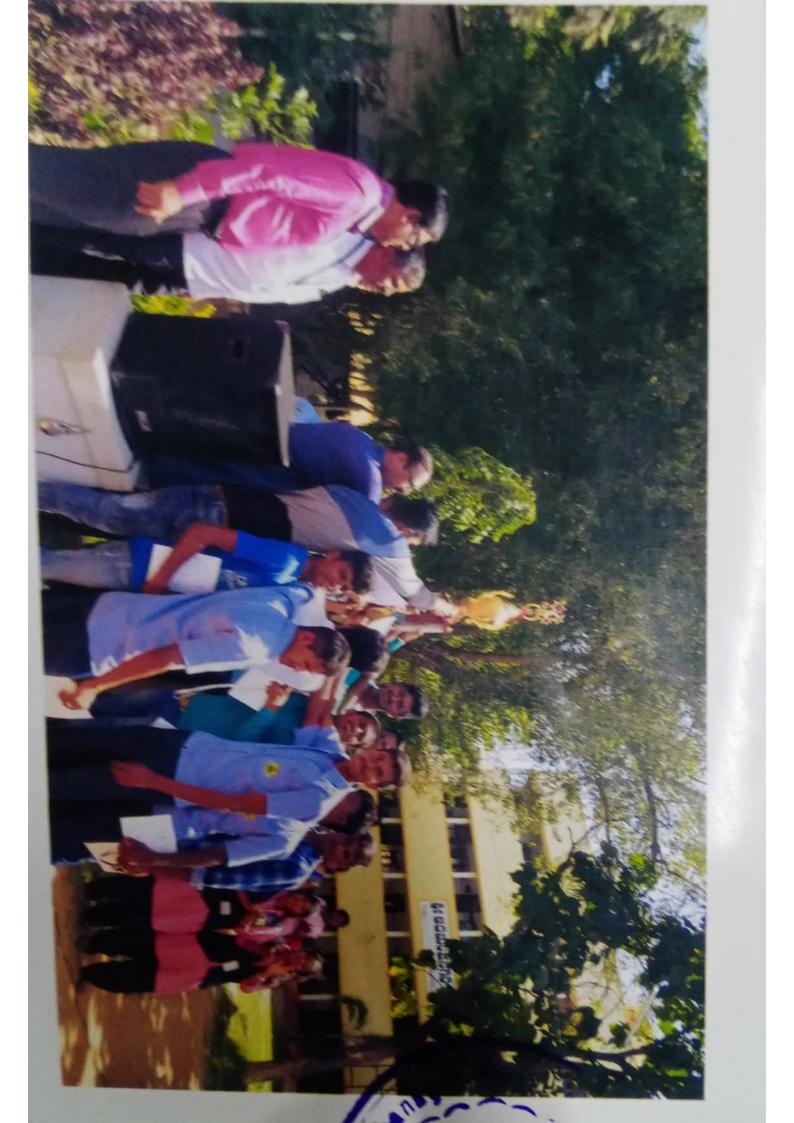

CHANNRAYAPATTANA-5731

World sports day-2020

ate: 30-08-2020

A brief Report

In oue college 29<sup>th</sup> august 2020 we had celebrated a "World Sports Days Function" is started with a wel come all the dignitaries present Dr N Shankaresh the principal presided over the function and spoke about how much importance of spoker in there days and also Spoker about the pariticipation of youths in sports are very important otter his delivery he felicitate the state level kabbaddi player Shri Sachin, Kumar M the function was concocted by vote of thanks by Prof.. Nagaraja N T

Sri Adichunchanagiri First Grade Collage Channarayapatna-573 116

|| ಶ್ರೀ ಕಾಲಭೈರವೇಶ್ವರಸ್ವಾಮಿ ಪ್ರಸನ್ನ || || ೬೦ ನಮೋ ಭಗವತೇ ಕ್ರೀ ಬಾಲಗಂಗಾಧರನಾಥಾಯ ನಮಃ|| ಜೈ ಶ್ರೀ ಗುರುದೇವ್:

ಶ್ರೀ ಆದಿಚುಂಚನಗಿರಿ ಶಿಕ್ಷಣ ಟ್ರಸ್ಟ್(ರಿ)

ಶ್ರೀ ಆದಿಚುಂಚನಗಿರಿ ಪ್ರಥಮದರ್ಜಿ ಕಾಲೇಜು-ಚನ್ನಕಾಯಪಟ್ಟಣ

# ರಾಷ್ಟ್ರೀಯ ಕ್ರೀಡಾ ದಿನ-2020

ಸ್ಥಳ: ಎಚ್.ಸಿ.ಎಸ್ ಹಾಲ್

ದಿನಾಂಕ : 29.08.2020

ಶನಿವಾರ ಬೆಳಗ್ಗೆ 12.00 ಘಂಟೆಗೆ

ಪ್ರಾತಃ ಸ್ಥರಣೀಯ ಯುಗಯೋಗಿ ಪರಮಪೂಜ್ಯ ಜಗದ್ಗುರು ಪದ್ಮಭೂಷಣ ಶ್ರೀ ಶ್ರೀ ಶ್ರೀ ಡಾ.ಬಾಲಗಂಗಾಧರನಾಥ ಮಹಾಸ್ವಾಮೀಜಿಯವರ ಪೂರ್ಣಾನುಗ್ರಹದೊಂದಿಗೆ

# ಚ.ರಾ.ಪಟ್ಟಣ ಆದಿಚುಂಚನಗಿರಿ ಪ್ರಥಮ ದರ್ಜೆ ಕಾಲೇಜಿನಲ್ಲಿ ಕ್ರೀಡಾ ದಿನಾಚರಣೆ

ವಿಕ ಸುದ್ದಿಲೋಕ ಚನ್ನರಾಯಪಟ್ಟಣ

ಉತ್ತಮ ಆರೋಗ್ಯಕ್ಕಾಗಿ ಕೀಡೆ ಸಹಕಾರಿಯಾಗಿದೆ ಎಂದು ಆದಿಚುಂಚನಗಿರಿ ಪ್ರಥಮ ದರ್ಜಿಕಾಲೇಜು ಪ್ಯಾಂಶುಪಾಲ ಡಾ.ಎನ್.ಶಂಕರೇಶ್ ತಿಳಿಸಿದರು.

ಕಾಲೀಜಿನಲ್ಲಿ ಆಯೋಜಿಸಿದ್ದ ರಾಷ್ಟ್ರೀಯ ಕ್ರೀಡಾ ದಿನಾಚರಣೆ ಕಾರ್ಯಕ್ರಮದಲ್ಲಿ ಮಾತನಾಡಿ, ಕೀಡೆಗಳಲ್ಲಿ ಪಾಲ್ಗೊಳ್ಳುವುದರಿಂದ ನಾಯಕತ್ರದ ಗುಣ ಬೆಳೆ ಆಕೊಳ್ಳಬಹುದು. ಇದು ಎಲ್ಲರ ಜೀವನದ ಅವಿಭಾಜ್ಯ ಅಂಗವಾಗಬೇಕು. ಕ್ರೀಡೆ ಜತೆಗೆ ಯೋಗ, ಪ್ರಾಣಾಯಾಮ ಮಾಡುವುದರಿಂದ ದೈಹಿಕ ಸದ್ಯಢತೆ ಜತೆಗೆ ಮಾನೇಕ ಸ್ಥರತೆಯನ್ನೂ ಸಾಧಿಸಬಹುದು ಎಂದರು.

ಕಬಡ್ಡಿ ಆಟಗಾರ ಎಂ.ಸಚನ್ ಕುಮಾರ್ ಅವರನ್ನು ಕಾಲೇಜು ವತಿಯಿಂದ ಸನ್ಮಾನಿಸಲಾಯಿತು. ದೈಹಿಕ ಶಿಕ್ಷಣ ನಿರ್ದೇಶಕ ಕೆ.ಬಿ.ಮಂಜುನಾಥ್, ಸಹವ್ಯಾಧ್ಯಪಕರಾದ ಎಚ್.ಜೆ. ಅರ್ಪಿತಾ, ಕೆ.ಎಂ.ವಿಜಯಕುಮಾರ್, ಸಿದ್ದರಾಜು, ಆರ್.ಕೆ.ಶಿವವ್ಯ ಎಸ್.ಪ್ರವೀಣ್ಕುಮಾರ್ ಇತರರು ಇವರು

ಚನ್ನರಾಯಪಟ್ಟಣದ ಆದಿಚುಂಚನಗಿರಿ ಪ್ರಥಮ ದರ್ಜಿ ಕಾಲೇಜಿನಲ್ಲಿ ಆಯೋಜಿಸಿದ್ದ ರಾಷ್ಟ್ರೀಯ ಕ್ರೀಡಾ ದಿನಾಚರಣೆಯಲ್ಲಿ ಕಬಡ್ಡಿ ಆಟಗಾರ ಎಂ. ಸಚಿನ್ ಕುಮಾರ್ ಅವರಮ್ನ ಸನ್ಮಾನಿಸಲಾಯಿತು.