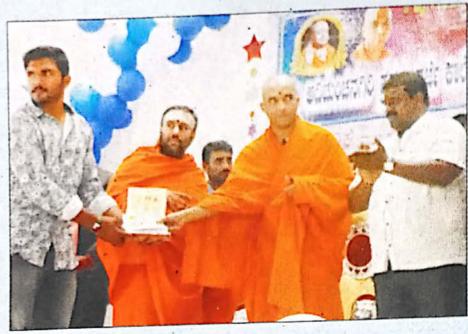

ಪದವಿ ಪರೀಕ್ಷೆಯಲ್ಲಿ ಅತೀ ಹೆಚ್ಚು ಅಂಕಗಳಿಸಿದ ಪ್ರತಿಭಾ ನ್ವಿತ ವಿಧ್ಯಾರ್ಥಿಗಳನ್ನು ಸಮಾರಂಭದಲ್ಲಿ ಗೌರವಿಸ ಲಾಯಿತ್ತು.ಆದಿಚುಂಚನಗಿರಿ ಮಹಾಸಂಸ್ಥಾನ ಮಠದ ಹಾಸನ, ಕೊಡುಗು ಶಾಖೆಗಳ ಕಾರ್ಯದರ್ಶಿ ಶಂಭುನಾಥ ಸ್ವಾಮೀಜಿ, ಕಬ್ಬಳಿ ಕ್ಷೇತ್ರದ ಶಿವಪುತ್ರನಾಥ ಸ್ವಾಮೀಜಿ ಸಾನಿಧ್ಯ ವಹಿಸಿದರು. ಪ್ರೊ.ಎಚ್.ಎಸ್.ರವೀಂದ್ರ ಪ್ರಾಸ್ತ Princip? ವಿಕವಾಗಿ ಮಾತನಾಡಿದರು.