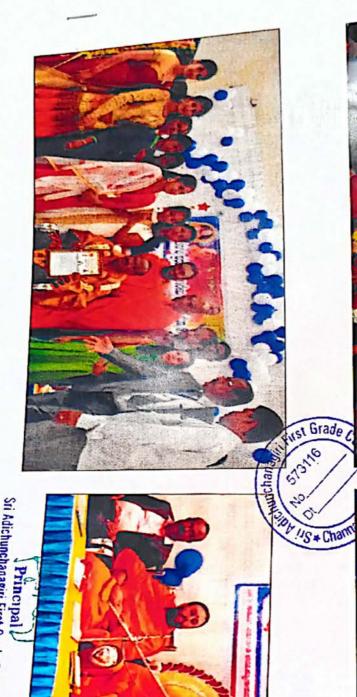

#### COLLEGE DAY - 2019

A BRIEF REPORT:

With the Divine blessings of Bhyravaikya jagadguru Padmabhushana Sri Sri Sri Dr. Balagangadharanatha Mahaswamiji and His Holiness Jagadguru Sri Sri Sri Dr. Nirmalanandanatha Mahaswamiji, Blessings of Sri Sri Shambhunatha Swamiji on 12<sup>th</sup> March 2019 the College day -2019 was celebrated in the college campus.

The celebration was inaugurated by his holiness Guests , Mr. Vittal Maty, and Mr. Anand RWF Kabbadi Players, Smt. Roopa Hassan, Feminist Writer, Retd. Prof. N Thammanna Gowda.

Certificates, cash prizes and memento were issued to toppers in various fields of college activities and College Students are Felicitate the Prof K Chandran, Principal SAFG College.

Prof. K.Chandran, Principal, Presided the programme. Dr. H.S. Ravindra compeered the programme. Prof. Arpitha H J, Co-ordinator, IQAC presented the annual report. Dr. N Shnakaresh, Co-ordinator, RUSA proposed the vote of thanks.