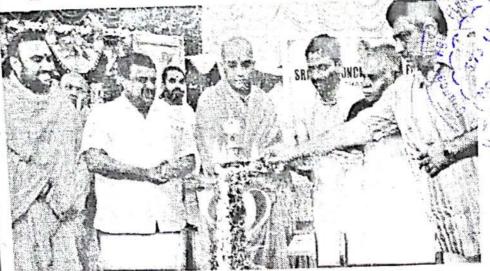

ಪದವಿ ಪರೀಕ್ಷೆಯಲ್ಲಿ ಅತೀ ಹೆಚ್ಚು ಅಂಕಗಳಿಸಿದ ಪ್ರತಿಭಾ ನ್ವಿತ ವಿಧ್ಯಾರ್ಥಿಗಳನ್ನು ಸಮಾರಂಭದಲ್ಲಿ ಗೌರವಿಸ ಲಾಯಿತ್ತು.ಆದಿಚುಂಚನಗಿರಿ ಮಹಾಸಂಸ್ಥಾನ ಮಠದ ಹಾಸನ, ಕೊಡುಗು ಶಾಖೆಗಳ ಕಾರ್ಯದರ್ಶಿ ಶಂಭುನಾಥ ಸ್ವಾಮೀಜಿ, ಕಬ್ಬಳಿ ಕ್ಷೇತ್ರದ ಶಿವಪುತ್ರನಾಥ ಸ್ವಾಮೀಜಿ ಸಾನಿಧ್ಯ ವಹಿಸಿದರು. ಪ್ರೊ.ಎಚ್.ಎಸ್.ರವೀಂದ್ರ ಪ್ರಾಸ್ತ Princip? ವಿಕವಾಗಿ ಮಾತನಾಡಿದರು.

ಜಿಲ್ಲಾ ಒಕ್ಕಲಿಗರ ಸಂಘದ ಅಧ್ಯಕ್ಷ Adichupchanagiri Fire ಮುದ್ದೇಗೌಡ, ಡಿವೈಎಸ್ಪ್ ಲಕ್ಷೇಗೌಡ, ಪರಿಸರ ಹೈಸ್ಟಿರುಗರ್ವಾ yapatn ಚುಂಚಿತ್ರೀ ಪ್ರಶಸ್ತಿ ಪುರಸ್ಕೃತ ಸಿ.ಎನ್.ಅಕೋಕ್, ಕಾಲೇಜು