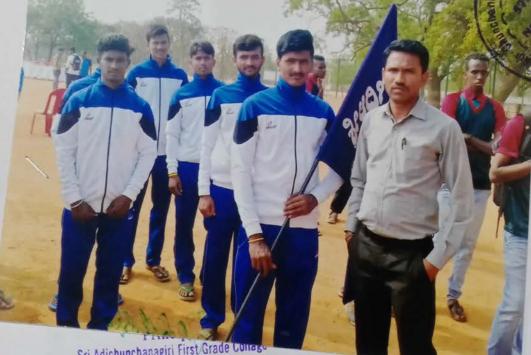

ಕಬಡ್ಡಿ ಆಟಗಾರ ಎಂ.ಸಚನ್ ಕುಮಾರ್ ಅವರನ್ನು ಕಾಲೇಜು ವತಿಯಿಂದ ಸನ್ಮಾನಿಸಲಾಯಿತು. ದೈಹಿಕ ಶಿಕ್ಷಣ ನಿರ್ದೇಶಕ ಕೆ.ಬಿ.ಮಂಜುನಾಥ್, ಸಹವ್ಯಾಧ್ಯಪಕರಾದ ಎಚ್.ಜೆ. ಅರ್ಪಿತಾ, ಕೆ.ಎಂ.ವಿಜಯಕುಮಾರ್, ಸಿದ್ದರಾಜು, ಆರ್.ಕೆ.ಶಿವವ್ಯ ಎಸ್.ಪ್ರವೀಣ್ಕುಮಾರ್ ಇತರರು ಇವರು

ಚನ್ನರಾಯಪಟ್ಟಣದ ಆದಿಚುಂಚನಗಿರಿ ಪ್ರಥಮ ದರ್ಜಿ ಕಾಲೇಜಿನಲ್ಲಿ ಆಯೋಜಿಸಿದ್ದ ರಾಷ್ಟ್ರೀಯ ಕ್ರೀಡಾ ದಿನಾಚರಣೆಯಲ್ಲಿ ಕಬಡ್ಡಿ ಆಟಗಾರ ಎಂ. ಸಚಿನ್ ಕುಮಾರ್ ಅವರಮ್ನ ಸನ್ಮಾನಿಸಲಾಯಿತು.