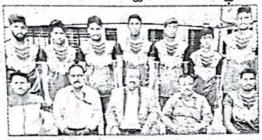

ಪದವಿ ಪರೀಕ್ಷೆಯಲ್ಲಿ ಅತೀ ಹೆಚ್ಚು ಅಂಕಗಳಿಸಿದ ಪ್ರತಿಭಾ ನ್ವಿತ ವಿಧ್ಯಾರ್ಥಿಗಳನ್ನು ಸಮಾರಂಭದಲ್ಲಿ ಗೌರವಿಸ ಲಾಯಿತ್ತು.ಆದಿಚುಂಚನಗಿರಿ ಮಹಾಸಂಸ್ಥಾನ ಮಠದ ಹಾಸನ, ಕೊಡುಗು ಶಾಖೆಗಳ ಕಾರ್ಯದರ್ಶಿ ಶಂಭುನಾಥ ಸ್ವಾಮೀಜಿ, ಕಬ್ಬಳಿ ಕ್ಷೇತ್ರದ ಶಿವಪುತ್ರನಾಥ ಸ್ವಾಮೀಜಿ ಸಾನಿಧ್ಯ ವಹಿಸಿದರು. ಪ್ರೊ.ಎಚ್.ಎಸ್.ರವೀಂದ್ರ ಪ್ರಾಸ್ತ Princip? ವಿಕವಾಗಿ ಮಾತನಾಡಿದರು.

ಜಿಲ್ಲಾ ಒಕ್ಕಲಿಗರ ಸಂಘದ ಅಧ್ಯಕ್ಷ Adichupchanagiri Fire ಮುದ್ದೇಗೌಡ, ಡಿವೈಎಸ್ಪ್ ಲಕ್ಷೇಗೌಡ, ಪರಿಸರ ಹೈಸ್ಟಿರುಗರ್ವಾ yapatn ಚುಂಚಿತ್ರೀ ಪ್ರಶಸ್ತಿ ಪುರಸ್ಕೃತ ಸಿ.ಎನ್.ಅಕೋಕ್, ಕಾಲೇಜು