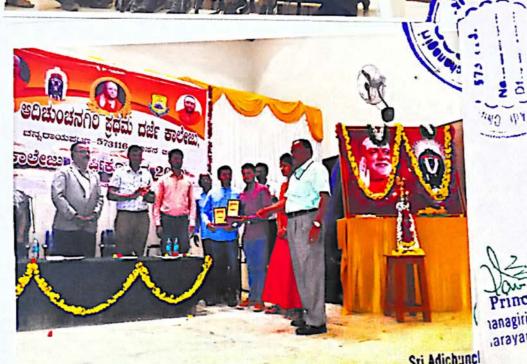

11. ಪ್ರತಿಭಾ ಮರಸ್ಕಾರ: ಪದವಿ ಪರೀಕ್ಷೆಯಲ್ಲಿ ಅತಿ ಹೆಚ್ಚು ಅಂಕ ಪಡೆದ ವಿದ್ಯಾರ್ಥಿಗಳಿಗೆ ಸನ್ಮಾನ

12. ಜನಪದ ಗೀತೆ : ಕುಮಾರಿ ಪ್ರಿಯಾಂಕ

13. ಆಶೀರ್ವಚನ : ಪರಮಪೂಜ್ಯ ಜಗದ್ಗುರು ಶ್ರೀ ಶ್ರೀ ಡಾ.ನಿರ್ಮಲಾನಂದನಾಥ ಮಹಾಸ್ವಾಮೀಜಿಗಳವರಿಂದ

14. ವಂದನಾ ಸಮರ್ಪಣೆ : ಶ್ರೀಯುತ ಕೆ.ಎಮ್ ವಿಜಯಕುಮಾರ್, ಉಪನ್ಯಾಸಕರು, ಅರ್ಥಶಾಸ್ತ್ರ ವಿಭಾಗ,