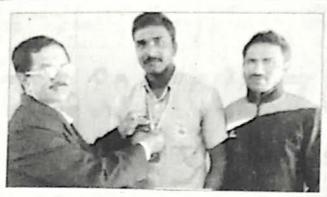

ಕಬಡ್ಡಿ ಆಟಗಾರ ಎಂ.ಸಚನ್ ಕುಮಾರ್ ಅವರನ್ನು ಕಾಲೇಜು ವತಿಯಿಂದ ಸನ್ಮಾನಿಸಲಾಯಿತು. ದೈಹಿಕ ಶಿಕ್ಷಣ ನಿರ್ದೇಶಕ ಕೆ.ಬಿ.ಮಂಜುನಾಥ್, ಸಹವ್ಯಾಧ್ಯಪಕರಾದ ಎಚ್.ಜೆ. ಅರ್ಪಿತಾ, ಕೆ.ಎಂ.ವಿಜಯಕುಮಾರ್, ಸಿದ್ದರಾಜು, ಆರ್.ಕೆ.ಶಿವವ್ಯ ಎಸ್.ಪ್ರವೀಣ್ಕುಮಾರ್ ಇತರರು ಇವರು

ಚನ್ನರಾಯಪಟ್ಟಣದ ಆದಿಚುಂಚನಗಿರಿ ಪ್ರಥಮ ದರ್ಜಿ ಕಾಲೇಜಿನಲ್ಲಿ ಆಯೋಜಿಸಿದ್ದ ರಾಷ್ಟ್ರೀಯ ಕ್ರೀಡಾ ದಿನಾಚರಣೆಯಲ್ಲಿ ಕಬಡ್ಡಿ ಆಟಗಾರ ಎಂ. ಸಚಿನ್ ಕುಮಾರ್ ಅವರಮ್ನ ಸನ್ಮಾನಿಸಲಾಯಿತು.