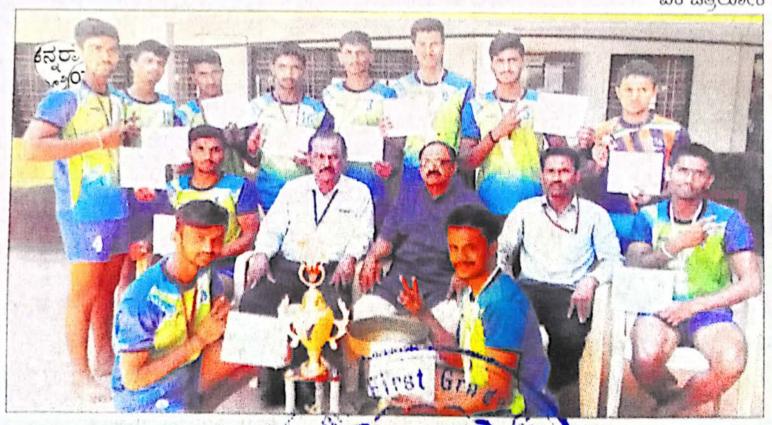

ch for their outstanding performance in the game.

Principal U
Sri Adichunchanagiri First Grade Collage
Channarayapatna-573116



# ಕಬಡ್ಡಿ: ಮಲೆನಾಡು ವಲಯ ಪ್ರಥಮ

ವಿಕ ಸುದ್ದಿರೋಕ, ಚನ್ನರಾಯಪಟ್ಟಣ

ಪಟ್ಟಣದ ಆದಿಚುಂಚನಗಿರಿ ಪ್ರಥಮ ದರ್ಜೆ ಕಾಲೇಜಿನ ಮರುಷರ ಕಬಡ್ಡಿ ತಂಡ ಸತತ 9ನೇ ಬಾರಿಗೆ ಮೈಸೂರು ವಿಶ್ವವಿದ್ಯಾಲಯದ ಮಲೆನಾಡು ವಲಯ ಅಂತರ್ ಕಾಲೇಜು ಪಂದ್ಯಾವಳಿಯಲ್ಲಿ ದಾಖಲೆ ನಿರ್ಮಿಸಿದೆ.

ತಾಲೂಕಿನ ಹಿರಿಸಾವೆ ಸರಕಾರಿ ಪ್ರಥಮ ದರ್ಜೆ ಕಾಲೇಜು ಆವರಣದಲ್ಲಿ ನಡೆದ ಪಂದ್ಯಾವಳಿಯಲ್ಲಿ 17 ತಂಡಗಳ ಭಾಗವಹಿಸಿದ್ದು ಅಂತಿಮ ಪಂದ್ಯದಲ್ಲಿ ಈ ಕಾಲೇಜು ತಾಲೂಕಿನ ಉದಯಮರ ಸರಕಾರಿ ಪ್ರಥಮ ದರ್ಜೆ ಕಾಲೇಜು ತಂಡವನ್ನು 38-18 ಅಂಕಗಳಿಂದ ಪರಾಭವಗೊಳಿಸಿ ಟ್ರೋಫಿಯನ್ನು ತನ್ನದಾಗಿ ಸಿಕೊಂಡಿದ್ದು ಮಾರ್ಚ್ ನಲ್ಲಿ ನಡೆಯಲಿರುವ ವಿಶ್ವವಿದ್ಯಾಲಯದ ಅಂತರ್ ಕಾಲೇಜು ಪಂದ್ಯಾವಳಿಯಲ್ಲಿ ಪಾಲ್ಗೊಳ್ಳಲಿದೆ. ಕಾಲೇಜಿನ ದೈಹಿಕ ಶಿಕ್ಷಣ ಶಿಕ್ಷಕ ಕೆ.ವಿ.ಮಂಜುನಾಥ್, ಪ್ರಭಾರ ಪ್ರಾಂಶುಪಾಲ ಡಾ.ಎಸ್.ಬಿ. ಶಿವಕುಮಾರ್, ಚಂದ್ರನ್ ಅವರೊಂದಿಗೆ ವಿದ್ಯಾರ್ಥಿಗಳು ಸಂತಸ ಹಂಚಿಕೊಂಡರು.

ವಿಕ ಚಿತ್ರಲೋಕ



ಚನ್ನರಾಯಪಟ್ಟಣ ಆದಿಚುಂಚನಗಿರಿ ಪ್ರಥಮ ದರ್ಜ್ ಕಾಲೀಜು ವಿದ್ಯಾರ್ಡ್ನಗಳ ತಂಡ ಮೈಸೂರು ವಿಶ್ವವಿದ್ಯಾಲಯದ ಮಲೆನಾಡು ವಲಯ ಅಂತರ್ ಕಾಲೇಜು ಕಬಡ್ಡಿ ಪಂದ್ಯಾವಳಿಯಲ್ಲಿ ಪ್ರಥಮ ಸ್ಥಾನಗಳಿಸಿದೆ. ಹಾಸನ



SUPUL V Sri Adio

## ಕಬಡ್ಡಿ: ಆದಿಚುಂಚನಗಿರಿ ಕಾಲೇಜು ಪ್ರಥಮ

ಮೈಸೂರು ಚನ್ನರಾಯಪಟ್ಟಣ: ವಿಶ್ವವಿದ್ಯಾನಿಲಯ ಮಲೆನಾಡುವಲಯ ಅಂತರಕಾಲೇಜು ಪುರುಷರ ಕಬಡ್ಡಿ ಪಂದ್ಯಾವಳಿಯಲ್ಲಿ ಪಟ್ಟಣದ ಆದಿ ಚುಂಚನಗಿರಿ ಪ್ರಥಮದರ್ಜೆ ಕಾಲೇಜು ತಂಡ ಪ್ರಥಮ ಸ್ಥಾನ ಪಡೆದಿದೆ.

ಬುಧವಾರ ಕ್ರೀಡಾಕೂಟ ಜರುಗಿತು. ಅಂತಿಮ ಪಂದ್ಯದಲ್ಲಿ ಆದಿಚುಂಚನಗಿರಿ ಪ್ರಥಮದರ್ಜೆ ಕಾಲೇಜು ತಂಡ, ಉದಯಪುರ ಸರ್ಕಾರಿ ಪ್ರಥಮದರ್ಜಿ ಸಹ ಪ್ರಾಧ್ಯಾಪಕ ಕೆ. ಚಂದ್ರನ್, ಕಾಲೇಜು ತಂಡವನ್ನು ಮಣಿಸಿ ಪ್ರಶಸ್ತಿ ಮಾರ್ಚ್ ಪಡೆಯಿತು. 2017ರ

ತಿಂಗಳಲ್ಲಿ ಮೈಸೂರಿನಲ್ಲಿ ನಡೆಯುವ ಮೈಸೂರು ವಿಶ್ವವಿದ್ಯಾನಿಲಯ ಮಟ್ಟದ ಕ್ರೀಡಾಕೂಟದಲ್ಲಿ ಅಂತರಕಾಲೇಜು ಕಾಲೇಜು ತಂಡ ಭಾಗವಹಿಸಲಿದೆ.

ಸತತ 9 ವರ್ಷಗಳಿಂದ ಮೈಸೂರು ವಿವಿ ಮಲೆನಾಡು ವಲಯ ಹಿರೀಸಾವೆಯಲ್ಲಿರುವ ಸರ್ಕಾರಿ ಅಂತರಕಾಲೇಜು ಕಬಡ್ಡಿ ಕ್ರೀಡಾಕೂಟ ಪ್ರಥಮದರ್ಜಿ ಕಾಲೇಜು ಆಶ್ರಯದಲ್ಲಿ ದಲ್ಲಿ ಪ್ರಥಮಸ