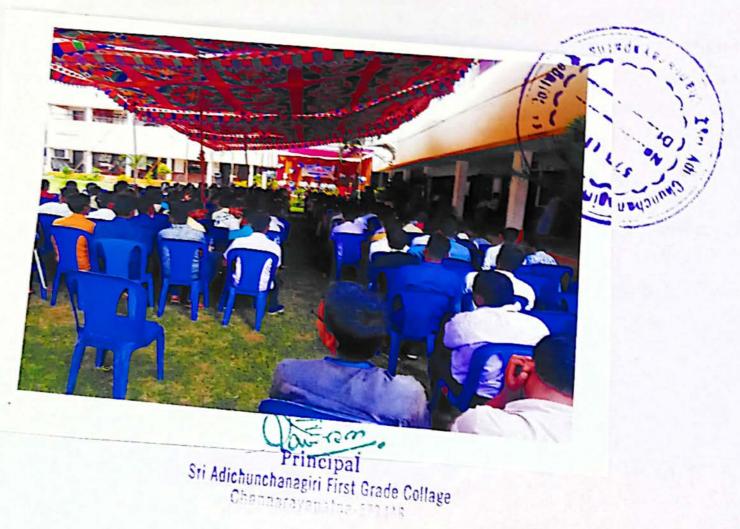

#### CHANNRAYAPATNA- 573116

Orientation Programme 2019-20

Date:10-08-2019

With the divine blessings of "Parma Poojya Jagadguru Sri Sri Sri Dr.Nirmalanandanatha Maha Swamiji and Poojya Sri Sri Shambhunatha Swamiji, Our college had the orientation programme for the first year Bsc, BA and B.com students on 6<sup>th</sup> August 2019. The Programme was commenced with an invocation by kumari Ashirtha.

Dr. N Shankaresh principal ,Welcomed the gatherings,. The programme was inaugurated by "Parma Poojya Jagadguru Sri Sri Dr. Nirmalanandanatha Maha Swamaji and blessed the gatherings by his aashrivachana, Poojya Sri Sri Shambhunatha Swamiji joined to lighten the lamp.

After the end of the Swamiji speech, the special advise was given by Dr H L Nagaraj Assistant commissioner Hassan to the students guide them for the preparation of KPSC, UPSC and other competitive examination.

Next resuming the speech by Dr. N.S Ramegowda C.E.O Adichunchanagiri education trust, infused moral values to the young minds of our college.

The programme was concluded through the vote of thanks by our staff member K.M Vijay kumar Dept of economics.