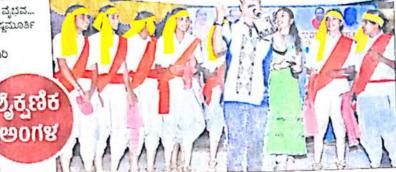

# ನಮ್ಮಲ್ಲಿನ ಅನಿಷ್ಟ ಗುಣ ಬಿಟ್ಟರೆ ಎತ್ತರಕ್ಕೆ ಬೆಳೆಯಲು ಸಾಧ್ಯ

ಅಭಿವಿನ್ಯಾಸ ಕಾರ್ಯಕ್ರಮದಲ್ಲಿ ಚುಂಚನಶ್ರೀ ಅಭಿಪ್ರಾಯ

ಚನ್ನರಾಯಪಟ್ಟಣದಲ್ಲಿನ ಬಿಜಿಎಸ್ ಸಮುದಾಯ ಭವನದಲ್ಲಿ ಅಯೋಜಿಸಿದ್ದ ಆದಿಚುಂಚನಗಿರಿ ಪ್ರಥಮ ದರ್ಜಿ ಕಾಲೇಜಿನ ಅಭಿವಿನ್ಯಾಸ ಕಾರ್ಯಕ್ರಮವನ್ನು ಡಾ. ನಿರ್ಮಲಾನಂದನಾಥ ಸ್ವಾಮೀಜಿ ಸೇರಿದಂತೆ ಇತರೆ ಗಣ್ಯರು ಉದ್ಘಾಟಿಸಿದರು.

#### • ಕನ್ನಡಪ್ರಭ ವಾರ್ತೆ ಚನ್ನರಾಯಪಟ್ಟಣ

ಮನುಷ್ಯ ಬದುಕಿನಲ್ಲಿ ಮೇಲೇರಲು ತನ್ನಲ್ಲಿನ ಅನಿಷ್ಟ ಗುಣಗಳನ್ನೆಲ್ಲಾ ಬಿಟ್ಟರೆ ಎತ್ತರಕ್ಕೆ ಬೆಳೆಯಲು ಸಾಧ್ಯ ಎಂದು ಆದಿಚುಂಚನಗಿರಿ ಮಹಾ ಸಂಸ್ಥಾನ ಮಠದ ಪೀಠಾಧ್ಯಕ್ಷ ನಿರ್ಮಲಾನಂದನಾಥ ಸ್ವಾಮೀಜಿ ಹೇಳಿದರು.

ಪಟ್ಟಣದಲ್ಲಿನ ಬಿಜಿಎಸ್ ಸಮುದಾಯ ಭವನದಲ್ಲಿ ಆದಿಚುಂಚನಗಿರಿ ಪ್ರಥಮ ದರ್ಜೆ ಕಾಲೇಜಿನ ಪ್ರಥಮ ವರ್ಷದ ವಿಧ್ಯಾರ್ಥಿಗಳಿಗೆ ಮಂಗಳವಾರ ಅಯೋಜಿಸ ಲಾಗಿದ್ದ ಅಭಿವಿನ್ಯಾಸ ಸಮಾರಂಭವನ್ನು ಉದ್ಘಾಟಿಸಿ ಆಶೀರ್ವಚನ ನೀಡಿದರು.

ಮಕ್ಕಳಿಗೆ ಗುಣಾತ್ಮಕ ಶಿಕ್ಷಣ ಪಡೆಯಬೇಕು. ಕೌಶಲ ರೂಢಿಸಿಕೊಂಡಾಗ ಉತ್ತಮ ಬದುಕು ನಿಮ್ಮದಾಗುತ್ತದೆ. ತರಗತಿಯಲ್ಲಿ ಏಕಾಗ್ರತೆಯಿಂದ ಪಾಠ ಕೇಳಿ ಚೆನ್ನಾಗಿ ಅರ್ಥೈ ಸಿಕೊಳ್ಳಬೇಕು. ಅರ್ಥ ಆಗದಿದ್ದರೆ ಪ್ರಶ್ನೆ ಕೇಳುವ ಮನೋ ಭಾವ ರೂಢಿಸಿಕೊಳ್ಳಬೇಕು ಎಂದರು.