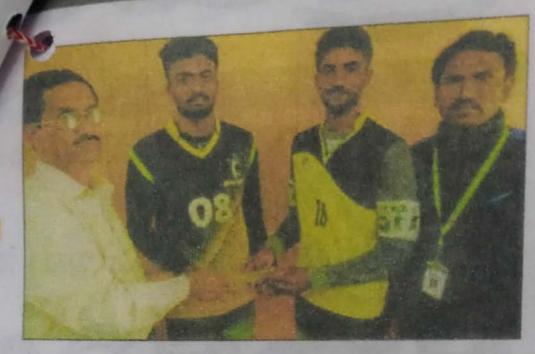

ಕಬಡ್ಡಿ ಆಟಗಾರ ಎಂ.ಸಚನ್ ಕುಮಾರ್ ಅವರನ್ನು ಕಾಲೇಜು ವತಿಯಿಂದ ಸನ್ಮಾನಿಸಲಾಯಿತು. ದೈಹಿಕ ಶಿಕ್ಷಣ ನಿರ್ದೇಶಕ ಕೆ.ಬಿ.ಮಂಜುನಾಥ್, ಸಹವ್ಯಾಧ್ಯಪಕರಾದ ಎಚ್.ಜೆ. ಅರ್ಪಿತಾ, ಕೆ.ಎಂ.ವಿಜಯಕುಮಾರ್, ಸಿದ್ದರಾಜು, ಆರ್.ಕೆ.ಶಿವವ್ಯ ಎಸ್.ಪ್ರವೀಣ್ಕುಮಾರ್ ಇತರರು ಇವರು

ಚನ್ನರಾಯಪಟ್ಟಣದ ಆದಿಚುಂಚನಗಿರಿ ಪ್ರಥಮ ದರ್ಜಿ ಕಾಲೇಜಿನಲ್ಲಿ ಆಯೋಜಿಸಿದ್ದ ರಾಷ್ಟ್ರೀಯ ಕ್ರೀಡಾ ದಿನಾಚರಣೆಯಲ್ಲಿ ಕಬಡ್ಡಿ ಆಟಗಾರ ಎಂ. ಸಚಿನ್ ಕುಮಾರ್ ಅವರಮ್ನ ಸನ್ಮಾನಿಸಲಾಯಿತು.