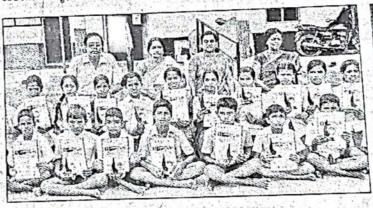

# ನಮ್ಮಲ್ಲಿನ ಅನಿಷ್ಟ ಗುಣ ಬಿಟ್ಟರೆ ಎತ್ತರಕ್ಕೆ ಬೆಳೆಯಲು ಸಾಧ್ಯ

ಅಭಿವಿನ್ಯಾಸ ಕಾರ್ಯಕ್ರಮದಲ್ಲಿ ಚುಂಚನಶ್ರೀ ಅಭಿಪ್ರಾಯ

ಚನ್ನರಾಯಪಟ್ಟಣದಲ್ಲಿನ ಬಿಜಿಎಸ್ ಸಮುದಾಯ ಭವನದಲ್ಲಿ ಅಯೋಜಿಸಿದ್ದ ಆದಿಚುಂಚನಗಿರಿ ಪ್ರಥಮ ದರ್ಜಿ ಕಾಲೇಜಿನ ಅಭಿವಿನ್ಯಾಸ ಕಾರ್ಯಕ್ರಮವನ್ನು ಡಾ. ನಿರ್ಮಲಾನಂದನಾಥ ಸ್ವಾಮೀಜಿ ಸೇರಿದಂತೆ ಇತರೆ ಗಣ್ಯರು ಉದ್ಘಾಟಿಸಿದರು.

#### • ಕನ್ನಡಪ್ರಭ ವಾರ್ತೆ ಚನ್ನರಾಯಪಟ್ಟಣ

ಮನುಷ್ಯ ಬದುಕಿನಲ್ಲಿ ಮೇಲೇರಲು ತನ್ನಲ್ಲಿನ ಅನಿಷ್ಟ ಗುಣಗಳನ್ನೆಲ್ಲಾ ಬಿಟ್ಟರೆ ಎತ್ತರಕ್ಕೆ ಬೆಳೆಯಲು ಸಾಧ್ಯ ಎಂದು ಆದಿಚುಂಚನಗಿರಿ ಮಹಾ ಸಂಸ್ಥಾನ ಮಠದ ಪೀಠಾಧ್ಯಕ್ಷ ನಿರ್ಮಲಾನಂದನಾಥ ಸ್ವಾಮೀಜಿ ಹೇಳಿದರು.

ಪಟ್ಟಣದಲ್ಲಿನ ಬಿಜಿಎಸ್ ಸಮುದಾಯ ಭವನದಲ್ಲಿ ಆದಿಚುಂಚನಗಿರಿ ಪ್ರಥಮ ದರ್ಜೆ ಕಾಲೇಜಿನ ಪ್ರಥಮ ವರ್ಷದ ವಿಧ್ಯಾರ್ಥಿಗಳಿಗೆ ಮಂಗಳವಾರ ಅಯೋಜಿಸ ಲಾಗಿದ್ದ ಅಭಿವಿನ್ಯಾಸ ಸಮಾರಂಭವನ್ನು ಉದ್ಘಾಟಿಸಿ ಆಶೀರ್ವಚನ ನೀಡಿದರು.

ಮಕ್ಕಳಿಗೆ ಗುಣಾತ್ಮಕ ಶಿಕ್ಷಣ ಪಡೆಯಬೇಕು. ಕೌಶಲ ರೂಢಿಸಿಕೊಂಡಾಗ ಉತ್ತಮ ಬದುಕು ನಿಮ್ಮದಾಗುತ್ತದೆ. ತರಗತಿಯಲ್ಲಿ ಏಕಾಗ್ರತೆಯಿಂದ ಪಾಠ ಕೇಳಿ ಚೆನ್ನಾಗಿ ಅರ್ಥೈ ಸಿಕೊಳ್ಳಬೇಕು. ಅರ್ಥ ಆಗದಿದ್ದರೆ ಪ್ರಶ್ನೆ ಕೇಳುವ ಮನೋ ಭಾವ ರೂಢಿಸಿಕೊಳ್ಳಬೇಕು ಎಂದರು.