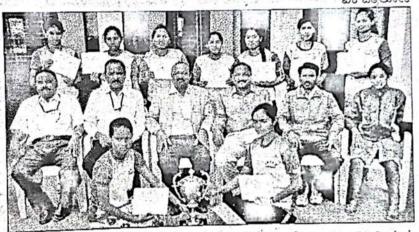

ಪದವಿ ಪರೀಕ್ಷೆಯಲ್ಲಿ ಅತೀ ಹೆಚ್ಚು ಅಂಕಗಳಿಸಿದ ಪ್ರತಿಭಾ ನ್ವಿತ ವಿಧ್ಯಾರ್ಥಿಗಳನ್ನು ಸಮಾರಂಭದಲ್ಲಿ ಗೌರವಿಸ ಲಾಯಿತ್ತು.ಆದಿಚುಂಚನಗಿರಿ ಮಹಾಸಂಸ್ಥಾನ ಮಠದ ಹಾಸನ, ಕೊಡುಗು ಶಾಖೆಗಳ ಕಾರ್ಯದರ್ಶಿ ಶಂಭುನಾಥ ಸ್ವಾಮೀಜಿ, ಕಬ್ಬಳಿ ಕ್ಷೇತ್ರದ ಶಿವಪುತ್ರನಾಥ ಸ್ವಾಮೀಜಿ ಸಾನಿಧ್ಯ ವಹಿಸಿದರು. ಪ್ರೊ.ಎಚ್.ಎಸ್.ರವೀಂದ್ರ ಪ್ರಾಸ್ತ Princip? ವಿಕವಾಗಿ ಮಾತನಾಡಿದರು.

ಜಿಲ್ಲಾ ಒಕ್ಕಲಿಗರ ಸಂಘದ ಅಧ್ಯಕ್ಷ Adichupchanagiri Fire ಮುದ್ದೇಗೌಡ, ಡಿವೈಎಸ್ಪ್ ಲಕ್ಷೇಗೌಡ, ಪರಿಸರ ಹೈಸ್ಟಿರುಗರ್ವಾ yapatn ಚುಂಚಿತ್ರೀ ಪ್ರಶಸ್ತಿ ಪುರಸ್ಕೃತ ಸಿ.ಎನ್.ಅಕೋಕ್, ಕಾಲೇಜು