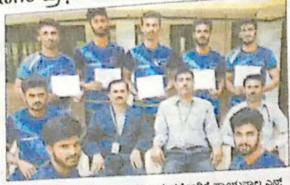

ppreciated the Physical Director Mr K.B Manjunath.

The senior faculty members of the institution were also Appreciated the outstanding performance of the players and their individual efforts in this regard.

Principal

Sri Adichunchanagiri First Grade Collage
Channarayanatna-573116

ಕೂಡಾರ ಂ ಜನವನಿ 18, 2020 <u>ಪ್ರಜಾ</u> ಹಾಣಿ



# ಕಬದ್ದಿ: ಆದಿಚುಂಚನಗಿರಿ ಪ್ರಥಮ ದರ್ಜೆ ಕಾಲೇಜು ಪ್ರಥಮ

ಚನ್ನರಾಯಪಟ್ಟಣ: 24 ಏರ್ಪಡಿಸಿದ್ದ ಮೈಸೂರು ವಿದ್ಯಾನಿಲಯ ಆಂತರ ಕಾಲೇಮ ಮಲಿನಾಡು ಪಲಯ ಕಣಡ್ಡ ಟೂರ್ನಿಯಲ್ಲಿ ಪಟ್ಟಣದ ಆದಿಚುಂಚನ ಗಿರಿ ಪ್ರಥಮದರ್ಜಿ ಕಾಲೇಮ ತಂಡ ಪ್ರಥಮ ಸ್ಥಾನ ಗಳಿಸಿದೆ.

ಅಂತಿಮ ಪಂದ್ಯದಲ್ಲಿ ಪಟ್ಟಣದ ಸರ್ಕಾರಿ ಪ್ರಥಮ ದರ್ಜಿ ಕಾಲೇಜ ತಂಡವನ್ನು 43-11 ಅಂಕಗಳಿಂದ ಮಣಿಸಿದ ಅದಿಚುಂಚನಗಿರಿ ಪ್ರಥಮ ದರ್ಜಿ ಕಾಲೇಜು ತಂಡವು ಪ್ರಶಸ್ತಿ ಮುಡಿಗೇರಿಸಿಕೊಂಡಿತು.

ಮುಂದಿನ ತಿಂಗಳು ಮೈಸೂರಿನಲ್ಲಿ ನಡೆಯಲಿರುವ ಮೈಸೂರು ವಿವಿ ಟೂರ್ನಿಯಲ್ಲಿ ಭಾಗವಹಿಸಲಿದೆ.

ಕುಮಾರ್, ಎನ್.ಆರ್. ಪ್ರಕಾಂತ್, ಶಾಖಾ ಮಠಾಧೀಶ ಶಂಭುನಾಥ



ಆದಿಯಂಚನಗಿರಿ ಪ್ರಥಮ ದರ್ಜೆ ಕಾಲೇಜು ತಂಡದೊಂದಿಗೆ ಪ್ರಾಂತುವಾಲ ಎನ್. ಶಂಕರೇಶ್, ದೈಹಿಕ ಶಿಕ್ಷಣ ನಿರ್ದೇಶಕ ಕೆ.ಬಿ. ಮಂಜುನಾಥ್ ಇದ್ದಾರೆ

(ನಾಯಕ), ಕೆ.೩ ಧನಾಪ್, ಭರತ್ ಸಂಜಯ್ ಅವರನ್ನು ಅದಿಚುಂಚನಗಿರಿ

ಅಂತರ ಕಾಲೇಜು ಅಂತರವಲಯದ ೩೩,ಅರುಣ, ದಯಾನಂದ್, ಕೆ.ಎ. ಸ್ವಾಮೀಜಿ, ಪ್ರಾಂಶುಪಾಲ ಎನ್. ಸಂದೇಶ, ಬಿ.ಎಂ.ಸುನಿಲ್, ಎಸ್. ಶಂಕರೇಶ್, ದೈಹಿಕ ಶಿಕ್ಷಣ ನಿರ್ದೇಶಕ ತಂಡವನ್ನು ಸಚಿನ್ ಕುಮಾರ್ ಕೆ.ಕಿರಣ್, ಅಜಿತ್ ಕುಮಾರ್, ಅಮಿತ್, ಕೆ.ಬಿ. ಮಂಜುನಾಥ್, ಕ್ರೀಡಾ ಸಮಿತಿ ಸದಸ್ಟ ಕೆ.ಎಂ. ವಿಜಯಕುಮಾರ್ ಅಭಿಕಾರಿಸಿದ್ದಾರೆ.

Our com Prinespal

Sri Adichunchanagiri First Grade Collage Channarayapatna-573 116

MYSORE UNIVERSITY, MALNAD ZONE INTER COLLIGAT

WINNERS & RUNNERS 2018-19

### RESULTS FOR (WOMEN'S)

|      | Events