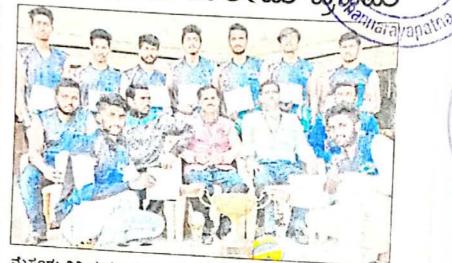

ಕಬಡ್ಡಿ ಆಟಗಾರ ಎಂ.ಸಚನ್ ಕುಮಾರ್ ಅವರನ್ನು ಕಾಲೇಜು ವತಿಯಿಂದ ಸನ್ಮಾನಿಸಲಾಯಿತು. ದೈಹಿಕ ಶಿಕ್ಷಣ ನಿರ್ದೇಶಕ ಕೆ.ಬಿ.ಮಂಜುನಾಥ್, ಸಹವ್ಯಾಧ್ಯಪಕರಾದ ಎಚ್.ಜೆ. ಅರ್ಪಿತಾ, ಕೆ.ಎಂ.ವಿಜಯಕುಮಾರ್, ಸಿದ್ದರಾಜು, ಆರ್.ಕೆ.ಶಿವವ್ಯ ಎಸ್.ಪ್ರವೀಣ್ಕುಮಾರ್ ಇತರರು ಇವರು

ಚನ್ನರಾಯಪಟ್ಟಣದ ಆದಿಚುಂಚನಗಿರಿ ಪ್ರಥಮ ದರ್ಜಿ ಕಾಲೇಜಿನಲ್ಲಿ ಆಯೋಜಿಸಿದ್ದ ರಾಷ್ಟ್ರೀಯ ಕ್ರೀಡಾ ದಿನಾಚರಣೆಯಲ್ಲಿ ಕಬಡ್ಡಿ ಆಟಗಾರ ಎಂ. ಸಚಿನ್ ಕುಮಾರ್ ಅವರಮ್ನ ಸನ್ಮಾನಿಸಲಾಯಿತು.