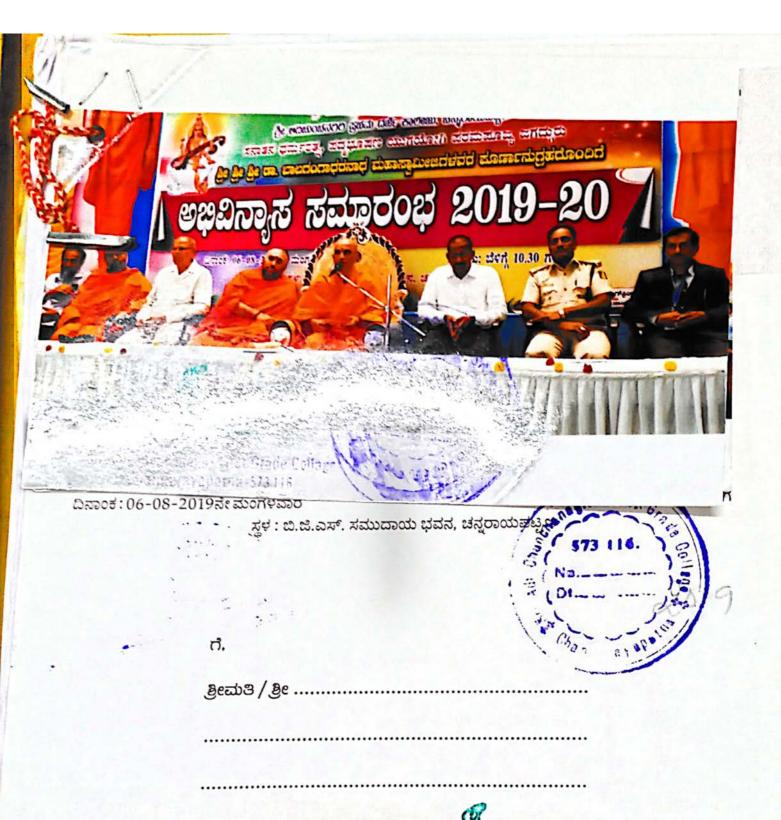

# ಅಭಿವಿನ್ನಾಸ ಸಮಾರಂಭ–2019–20

ಸ್ಥಳ : ಬಿ.ಜಿ.ಎಸ್.ಸಮುದಾಯ ಭವನ

ದಿನಾಂಕ : 06-08-2019 ಮಂಗಳವಾರ

ಬೆಳಗ್ಗೆ 10.30ಗಂಟೆಗೆ

ಪ್ರತಃ ಸ್ಮರಣೀಯ ಯುಗಯೋಗಿ ಪರಮಮೂಜ್ಯ ಜಗದ್ಗುರು ಪದ್ಮಭೂಷಣ ಶ್ರೀ ಶ್ರೀ ಶ್ರೀ ಡಾ.ಬಾಲಗಂಗಾಧರನಾಥ ಮಹಾಸ್ವಾಮೀಜಿಗಳವರು ಪೂರ್ಣಾನುಗ್ರಹ

ದಿವ್ಯ ಸಾನಿಧ್ಯ ಮತ್ತು ಆಶೀರ್ವಚನ

ಪರಮಪೂಜ್ಯ ಜಗದ್ಗುರು

ಶ್ರೀ ಶ್ರೀ ಶ್ರೀ ಡಾ.ನಿರ್ಮಲಾನಂದನಾಥ ಮಹಾಸ್ವಾಮೀಜಿಗಳವರು ಪೀಠಾಧ್ಯಕ್ಷರು,

ಶ್ರೀ ಆದಿಚುಂಚನಗಿರಿ ಮಹಾಸಂಸ್ಥಾನ ಮಠ, ಶ್ರೀ ಆದಿಚುಂಚನಗಿರಿ ಕ್ಷೇತ್ರ

ಪಾವನ ಸಾನಿಧ್ಯ

ಪರಮಷೂಜ್ಯ ಶ್ರೀ ಶ್ರೀ ಶಂಭುನಾಥ ಮಹಾಸ್ವಾಮೀಜಿಗಳವರು ಕಾರ್ಯದರ್ಶಿಗಳು,

ಶ್ರೀ ಆದಿಯಂಚನಗಿರಿ ಮಹಾಸಂಸ್ಥಾನ ಮಠ–ಹಾಸನ ಮತ್ತು ಕೊಡಗು

ಕಾರ್ಯಕ್ರಮದ ವಿವರ

01. ನಾಡಗೀತೆ : ರೋಹನ್ ಐಯ್ಯರ್ ಮತ್ತು ತಂಡದವರಿಂದ

02. ಸ್ವಾಗತ ನೃತ್ಯ : ಕುಮಾರಿ ಅಪೂರ್ವ ರವರಿಂದ

03. ಪೇವಿಕೆಗೆ ಗಣ್ಯರ ಆಹ್ವಾನ

04. ವೇದಘೋಷ : ಶ್ರೀ ಮಠದ ವಟುಗಳಾದ ಗೋವಿಂದ ಆಚಾರ್ಯರವರಿಂದ

# ನಮ್ಮಲ್ಲಿನ ಅನಿಷ್ಟ ಗುಣ ಬಿಟ್ಟರೆ ಎತ್ತರಕ್ಕೆ ಬೆಳೆಯಲು ಸಾಧ್ಯ

ಅಭಿವಿನ್ಯಾಸ ಕಾರ್ಯಕ್ರಮದಲ್ಲಿ ಚುಂಚನಶ್ರೀ ಅಭಿಪ್ರಾಯ

ಚನ್ನರಾಯಪಟ್ಟಣದಲ್ಲಿನ ಬಿಜಿಎಸ್ ಸಮುದಾಯ ಭವನದಲ್ಲಿ ಅಯೋಜಿಸಿದ್ದ ಆದಿಚುಂಚನಗಿರಿ ಪ್ರಥಮ ದರ್ಜಿ ಕಾಲೇಜಿನ ಅಭಿವಿನ್ಯಾಸ ಕಾರ್ಯಕ್ರಮವನ್ನು ಡಾ. ನಿರ್ಮಲಾನಂದನಾಥ ಸ್ವಾಮೀಜಿ ಸೇರಿದಂತೆ ಇತರೆ ಗಣ್ಯರು ಉದ್ಘಾಟಿಸಿದರು.

ಪಟ್ಟಣದಲ್ಲಿನ ಬಿಜಿಎಸ್ ಸಮುದಾಯ ಭವನದಲ್ಲಿ ಆದಿಚುಂಚನಗಿರಿ ಪ್ರಥಮ ದರ್ಜೆ ಕಾಲೇಜಿನ ಪ್ರಥಮ ವರ್ಷದ ವಿಧ್ಯಾರ್ಥಿಗಳಿಗೆ ಮಂಗಳವಾರ ಅಯೋಜಿಸ ಲಾಗಿದ್ದ ಅಭಿವಿನ್ಯಾಸ ಸಮಾರಂಭವನ್ನು ಉದ್ಘಾಟಿಸಿ ಆಶೀರ್ವಚನ ನೀಡಿದರು.

ಮಕ್ಕಳಿಗೆ ಗುಣಾತ್ಮಕ ಶಿಕ್ಷಣ ಪಡೆಯಬೇಕು. ಕೌಶಲ ರೂಢಿಸಿಕೊಂಡಾಗ ಉತ್ತಮ ಬದುಕು ನಿಮ್ಮದಾಗುತ್ತದೆ. ತರಗತಿಯಲ್ಲಿ ಏಕಾಗ್ರತೆಯಿಂದ ಪಾಠ ಕೇಳಿ ಚೆನ್ನಾಗಿ ಅರ್ಥೈ ಸಿಕೊಳ್ಳಬೇಕು. ಅರ್ಥ ಆಗದಿದ್ದರೆ ಪ್ರಶ್ನೆ ಕೇಳುವ ಮನೋ ಭಾವ ರೂಢಿಸಿಕೊಳ್ಳಬೇಕು ಎಂದರು.