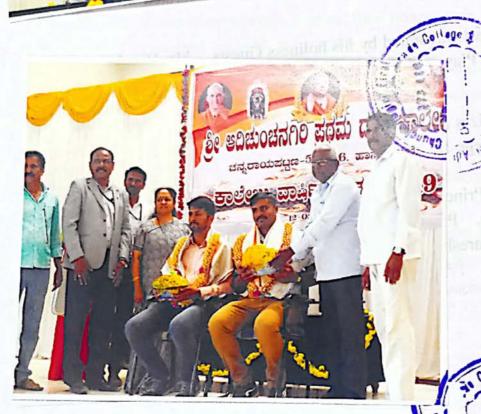

ಪದವಿ ಪರೀಕ್ಷೆಯಲ್ಲಿ ಅತೀ ಹೆಚ್ಚು ಅಂಕಗಳಿಸಿದ ಪ್ರತಿಭಾ ನ್ವಿತ ವಿಧ್ಯಾರ್ಥಿಗಳನ್ನು ಸಮಾರಂಭದಲ್ಲಿ ಗೌರವಿಸ ಲಾಯಿತ್ತು.ಆದಿಚುಂಚನಗಿರಿ ಮಹಾಸಂಸ್ಥಾನ ಮಠದ ಹಾಸನ, ಕೊಡುಗು ಶಾಖೆಗಳ ಕಾರ್ಯದರ್ಶಿ ಶಂಭುನಾಥ ಸ್ವಾಮೀಜಿ, ಕಬ್ಬಳಿ ಕ್ಷೇತ್ರದ ಶಿವಪುತ್ರನಾಥ ಸ್ವಾಮೀಜಿ ಸಾನಿಧ್ಯ ವಹಿಸಿದರು. ಪ್ರೊ.ಎಚ್.ಎಸ್.ರವೀಂದ್ರ ಪ್ರಾಸ್ತ Princip? ವಿಕವಾಗಿ ಮಾತನಾಡಿದರು.