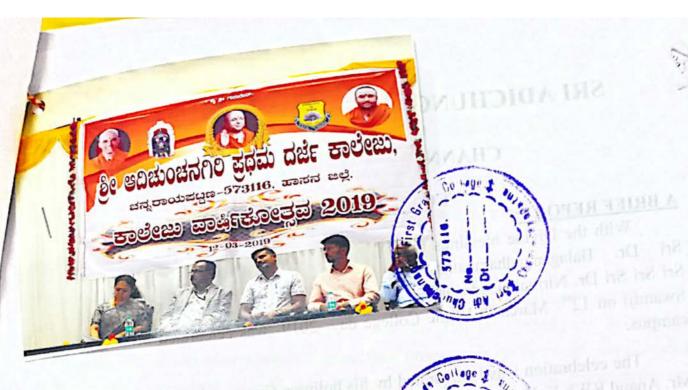

# ನಮ್ಮಲ್ಲಿನ ಅನಿಷ್ಟ ಗುಣ ಬಿಟ್ಟರೆ ಎತ್ತರಕ್ಕೆ ಬೆಳೆಯಲು ಸಾಧ್ಯ

ಅಭಿವಿನ್ಯಾಸ ಕಾರ್ಯಕ್ರಮದಲ್ಲಿ ಚುಂಚನಶ್ರೀ ಅಭಿಪ್ರಾಯ

ಚನ್ನರಾಯಪಟ್ಟಣದಲ್ಲಿನ ಬಿಜಿಎಸ್ ಸಮುದಾಯ ಭವನದಲ್ಲಿ ಅಯೋಜಿಸಿದ್ದ ಆದಿಚುಂಚನಗಿರಿ ಪ್ರಥಮ ದರ್ಜಿ ಕಾಲೇಜಿನ ಅಭಿವಿನ್ಯಾಸ ಕಾರ್ಯಕ್ರಮವನ್ನು ಡಾ. ನಿರ್ಮಲಾನಂದನಾಥ ಸ್ವಾಮೀಜಿ ಸೇರಿದಂತೆ ಇತರೆ ಗಣ್ಯರು ಉದ್ಘಾಟಿಸಿದರು.

#### • ಕನ್ನಡಪ್ರಭ ವಾರ್ತೆ ಚನ್ನರಾಯಪಟ್ಟಣ

ಮನುಷ್ಯ ಬದುಕಿನಲ್ಲಿ ಮೇಲೇರಲು ತನ್ನಲ್ಲಿನ ಅನಿಷ್ಟ ಗುಣಗಳನ್ನೆಲ್ಲಾ ಬಿಟ್ಟರೆ ಎತ್ತರಕ್ಕೆ ಬೆಳೆಯಲು ಸಾಧ್ಯ ಎಂದು ಆದಿಚುಂಚನಗಿರಿ ಮಹಾ ಸಂಸ್ಥಾನ ಮಠದ ಪೀಠಾಧ್ಯಕ್ಷ ನಿರ್ಮಲಾನಂದನಾಥ ಸ್ವಾಮೀಜಿ ಹೇಳಿದರು.

ಪಟ್ಟಣದಲ್ಲಿನ ಬಿಜಿಎಸ್ ಸಮುದಾಯ ಭವನದಲ್ಲಿ ಆದಿಚುಂಚನಗಿರಿ ಪ್ರಥಮ ದರ್ಜೆ ಕಾಲೇಜಿನ ಪ್ರಥಮ ವರ್ಷದ ವಿಧ್ಯಾರ್ಥಿಗಳಿಗೆ ಮಂಗಳವಾರ ಅಯೋಜಿಸ ಲಾಗಿದ್ದ ಅಭಿವಿನ್ಯಾಸ ಸಮಾರಂಭವನ್ನು ಉದ್ಘಾಟಿಸಿ ಆಶೀರ್ವಚನ ನೀಡಿದರು.

ಮಕ್ಕಳಿಗೆ ಗುಣಾತ್ಮಕ ಶಿಕ್ಷಣ ಪಡೆಯಬೇಕು. ಕೌಶಲ ರೂಢಿಸಿಕೊಂಡಾಗ ಉತ್ತಮ ಬದುಕು ನಿಮ್ಮದಾಗುತ್ತದೆ. ತರಗತಿಯಲ್ಲಿ ಏಕಾಗ್ರತೆಯಿಂದ ಪಾಠ ಕೇಳಿ ಚೆನ್ನಾಗಿ ಅರ್ಥೈ ಸಿಕೊಳ್ಳಬೇಕು. ಅರ್ಥ ಆಗದಿದ್ದರೆ ಪ್ರಶ್ನೆ ಕೇಳುವ ಮನೋ ಭಾವ ರೂಢಿಸಿಕೊಳ್ಳಬೇಕು ಎಂದರು.