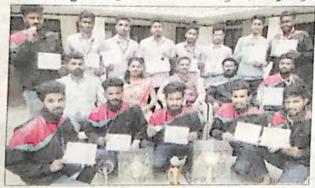

# ನಮ್ಮಲ್ಲಿನ ಅನಿಷ್ಟ ಗುಣ ಬಿಟ್ಟರೆ ಎತ್ತರಕ್ಕೆ ಬೆಳೆಯಲು ಸಾಧ್ಯ

ಅಭಿವಿನ್ಯಾಸ ಕಾರ್ಯಕ್ರಮದಲ್ಲಿ ಚುಂಚನಶ್ರೀ ಅಭಿಪ್ರಾಯ

ಚನ್ನರಾಯಪಟ್ಟಣದಲ್ಲಿನ ಬಿಜಿಎಸ್ ಸಮುದಾಯ ಭವನದಲ್ಲಿ ಅಯೋಜಿಸಿದ್ದ ಆದಿಚುಂಚನಗಿರಿ ಪ್ರಥಮ ದರ್ಜಿ ಕಾಲೇಜಿನ ಅಭಿವಿನ್ಯಾಸ ಕಾರ್ಯಕ್ರಮವನ್ನು ಡಾ. ನಿರ್ಮಲಾನಂದನಾಥ ಸ್ವಾಮೀಜಿ ಸೇರಿದಂತೆ ಇತರೆ ಗಣ್ಯರು ಉದ್ಘಾಟಿಸಿದರು.

#### • ಕನ್ನಡಪ್ರಭ ವಾರ್ತೆ ಚನ್ನರಾಯಪಟ್ಟಣ

ಮನುಷ್ಯ ಬದುಕಿನಲ್ಲಿ ಮೇಲೇರಲು ತನ್ನಲ್ಲಿನ ಅನಿಷ್ಟ ಗುಣಗಳನ್ನೆಲ್ಲಾ ಬಿಟ್ಟರೆ ಎತ್ತರಕ್ಕೆ ಬೆಳೆಯಲು ಸಾಧ್ಯ ಎಂದು ಆದಿಚುಂಚನಗಿರಿ ಮಹಾ ಸಂಸ್ಥಾನ ಮಠದ ಪೀಠಾಧ್ಯಕ್ಷ ನಿರ್ಮಲಾನಂದನಾಥ ಸ್ವಾಮೀಜಿ ಹೇಳಿದರು.

ಪಟ್ಟಣದಲ್ಲಿನ ಬಿಜಿಎಸ್ ಸಮುದಾಯ ಭವನದಲ್ಲಿ ಆದಿಚುಂಚನಗಿರಿ ಪ್ರಥಮ ದರ್ಜೆ ಕಾಲೇಜಿನ ಪ್ರಥಮ ವರ್ಷದ ವಿಧ್ಯಾರ್ಥಿಗಳಿಗೆ ಮಂಗಳವಾರ ಅಯೋಜಿಸ ಲಾಗಿದ್ದ ಅಭಿವಿನ್ಯಾಸ ಸಮಾರಂಭವನ್ನು ಉದ್ಘಾಟಿಸಿ ಆಶೀರ್ವಚನ ನೀಡಿದರು.

ಮಕ್ಕಳಿಗೆ ಗುಣಾತ್ಮಕ ಶಿಕ್ಷಣ ಪಡೆಯಬೇಕು. ಕೌಶಲ ರೂಢಿಸಿಕೊಂಡಾಗ ಉತ್ತಮ ಬದುಕು ನಿಮ್ಮದಾಗುತ್ತದೆ. ತರಗತಿಯಲ್ಲಿ ಏಕಾಗ್ರತೆಯಿಂದ ಪಾಠ ಕೇಳಿ ಚೆನ್ನಾಗಿ ಅರ್ಥೈ ಸಿಕೊಳ್ಳಬೇಕು. ಅರ್ಥ ಆಗದಿದ್ದರೆ ಪ್ರಶ್ನೆ ಕೇಳುವ ಮನೋ ಭಾವ ರೂಢಿಸಿಕೊಳ್ಳಬೇಕು ಎಂದರು.

ಪದವಿ ಪರೀಕ್ಷೆಯಲ್ಲಿ ಅತೀ ಹೆಚ್ಚು ಅಂಕಗಳಿಸಿದ ಪ್ರತಿಭಾ ನ್ವಿತ ವಿಧ್ಯಾರ್ಥಿಗಳನ್ನು ಸಮಾರಂಭದಲ್ಲಿ ಗೌರವಿಸ ಲಾಯಿತ್ತು.ಆದಿಚುಂಚನಗಿರಿ ಮಹಾಸಂಸ್ಥಾನ ಮಠದ ಹಾಸನ, ಕೊಡುಗು ಶಾಖೆಗಳ ಕಾರ್ಯದರ್ಶಿ ಶಂಭುನಾಥ ಸ್ವಾಮೀಜಿ, ಕಬ್ಬಳಿ ಕ್ಷೇತ್ರದ ಶಿವಪುತ್ರನಾಥ ಸ್ವಾಮೀಜಿ ಸಾನಿಧ್ಯ ವಹಿಸಿದರು. ಪ್ರೊ.ಎಚ್.ಎಸ್.ರವೀಂದ್ರ ಪ್ರಾಸ್ತ Princip? ವಿಕವಾಗಿ ಮಾತನಾಡಿದರು.