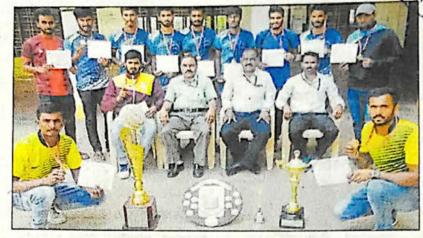

CHANNRAYAPATTANA-5731

World sports day-2020

ate: 30-08-2020

A brief Report

In oue college 29<sup>th</sup> august 2020 we had celebrated a "World Sports Days Function" is started with a wel come all the dignitaries present Dr N Shankaresh the principal presided over the function and spoke about how much importance of spoker in there days and also Spoker about the pariticipation of youths in sports are very important otter his delivery he felicitate the state level kabbaddi player Shri Sachin, Kumar M the function was concocted by vote of thanks by Prof.. Nagaraja N T

Sri Adichunchanagiri First Grade Collage Channarayapatna-573 116

|| ಶ್ರೀ ಕಾಲಭೈರವೇಶ್ವರಸ್ವಾಮಿ ಪ್ರಸನ್ನ || || ೬೦ ನಮೋ ಭಗವತೇ ಕ್ರೀ ಬಾಲಗಂಗಾಧರನಾಥಾಯ ನಮಃ|| ಜೈ ಶ್ರೀ ಗುರುದೇವ್:

ಶ್ರೀ ಆದಿಚುಂಚನಗಿರಿ ಶಿಕ್ಷಣ ಟ್ರಸ್ಟ್(ರಿ)

ಶ್ರೀ ಆದಿಚುಂಚನಗಿರಿ ಪ್ರಥಮದರ್ಜಿ ಕಾಲೇಜು-ಚನ್ನಕಾಯಪಟ್ಟಣ

# ರಾಷ್ಟ್ರೀಯ ಕ್ರೀಡಾ ದಿನ-2020

ಸ್ಥಳ: ಎಚ್.ಸಿ.ಎಸ್ ಹಾಲ್

ದಿನಾಂಕ : 29.08.2020

ಶನಿವಾರ ಬೆಳಗ್ಗೆ 12.00 ಘಂಟೆಗೆ

ಪ್ರಾತಃ ಸ್ಥರಣೀಯ ಯುಗಯೋಗಿ ಪರಮಪೂಜ್ಯ ಜಗದ್ಗುರು ಪದ್ಮಭೂಷಣ ಶ್ರೀ ಶ್ರೀ ಶ್ರೀ ಡಾ.ಬಾಲಗಂಗಾಧರನಾಥ ಮಹಾಸ್ವಾಮೀಜಿಯವರ ಪೂರ್ಣಾನುಗ್ರಹದೊಂದಿಗೆ

# ಚ.ರಾ.ಪಟ್ಟಣ ಆದಿಚುಂಚನಗಿರಿ ಪ್ರಥಮ ದರ್ಜೆ ಕಾಲೇಜಿನಲ್ಲಿ ಕ್ರೀಡಾ ದಿನಾಚರಣೆ

ವಿಕ ಸುದ್ದಿಲೋಕ ಚನ್ನರಾಯಪಟ್ಟಣ

ಉತ್ತಮ ಆರೋಗ್ಯಕ್ಕಾಗಿ ಕೀಡೆ ಸಹಕಾರಿಯಾಗಿದೆ ಎಂದು ಆದಿಚುಂಚನಗಿರಿ ಪ್ರಥಮ ದರ್ಜಿಕಾಲೇಜು ಪ್ಯಾಂಶುಪಾಲ ಡಾ.ಎನ್.ಶಂಕರೇಶ್ ತಿಳಿಸಿದರು.

ಕಾಲೀಜಿನಲ್ಲಿ ಆಯೋಜಿಸಿದ್ದ ರಾಷ್ಟ್ರೀಯ ಕ್ರೀಡಾ ದಿನಾಚರಣೆ ಕಾರ್ಯಕ್ರಮದಲ್ಲಿ ಮಾತನಾಡಿ, ಕೀಡೆಗಳಲ್ಲಿ ಪಾಲ್ಗೊಳ್ಳುವುದರಿಂದ ನಾಯಕತ್ರದ ಗುಣ ಬೆಳೆ ಆಕೊಳ್ಳಬಹುದು. ಇದು ಎಲ್ಲರ ಜೀವನದ ಅವಿಭಾಜ್ಯ ಅಂಗವಾಗಬೇಕು. ಕ್ರೀಡೆ ಜತೆಗೆ ಯೋಗ, ಪ್ರಾಣಾಯಾಮ ಮಾಡುವುದರಿಂದ ದೈಹಿಕ ಸದ್ಯಢತೆ ಜತೆಗೆ ಮಾನೇಕ ಸ್ಥರತೆಯನ್ನೂ ಸಾಧಿಸಬಹುದು ಎಂದರು.

ಕಬಡ್ಡಿ ಆಟಗಾರ ಎಂ.ಸಚನ್ ಕುಮಾರ್ ಅವರನ್ನು ಕಾಲೇಜು ವತಿಯಿಂದ ಸನ್ಮಾನಿಸಲಾಯಿತು. ದೈಹಿಕ ಶಿಕ್ಷಣ ನಿರ್ದೇಶಕ ಕೆ.ಬಿ.ಮಂಜುನಾಥ್, ಸಹವ್ಯಾಧ್ಯಪಕರಾದ ಎಚ್.ಜೆ. ಅರ್ಪಿತಾ, ಕೆ.ಎಂ.ವಿಜಯಕುಮಾರ್, ಸಿದ್ದರಾಜು, ಆರ್.ಕೆ.ಶಿವವ್ಯ ಎಸ್.ಪ್ರವೀಣ್ಕುಮಾರ್ ಇತರರು ಇವರು

ಚನ್ನರಾಯಪಟ್ಟಣದ ಆದಿಚುಂಚನಗಿರಿ ಪ್ರಥಮ ದರ್ಜಿ ಕಾಲೇಜಿನಲ್ಲಿ ಆಯೋಜಿಸಿದ್ದ ರಾಷ್ಟ್ರೀಯ ಕ್ರೀಡಾ ದಿನಾಚರಣೆಯಲ್ಲಿ ಕಬಡ್ಡಿ ಆಟಗಾರ ಎಂ. ಸಚಿನ್ ಕುಮಾರ್ ಅವರಮ್ನ ಸನ್ಮಾನಿಸಲಾಯಿತು.