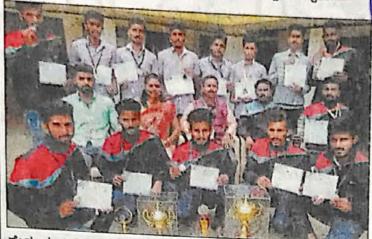

11. ಪ್ರತಿಭಾ ಮರಸ್ಕಾರ: ಪದವಿ ಪರೀಕ್ಷೆಯಲ್ಲಿ ಅತಿ ಹೆಚ್ಚು ಅಂಕ ಪಡೆದ ವಿದ್ಯಾರ್ಥಿಗಳಿಗೆ ಸನ್ಮಾನ

12. ಜನಪದ ಗೀತೆ : ಕುಮಾರಿ ಪ್ರಿಯಾಂಕ

13. ಆಶೀರ್ವಚನ : ಪರಮಪೂಜ್ಯ ಜಗದ್ಗುರು ಶ್ರೀ ಶ್ರೀ ಡಾ.ನಿರ್ಮಲಾನಂದನಾಥ ಮಹಾಸ್ವಾಮೀಜಿಗಳವರಿಂದ

14. ವಂದನಾ ಸಮರ್ಪಣೆ : ಶ್ರೀಯುತ ಕೆ.ಎಮ್ ವಿಜಯಕುಮಾರ್, ಉಪನ್ಯಾಸಕರು, ಅರ್ಥಶಾಸ್ತ್ರ ವಿಭಾಗ,

ಪದವಿ ಪರೀಕ್ಷೆಯಲ್ಲಿ ಅತೀ ಹೆಚ್ಚು ಅಂಕಗಳಿಸಿದ ಪ್ರತಿಭಾ ನ್ವಿತ ವಿಧ್ಯಾರ್ಥಿಗಳನ್ನು ಸಮಾರಂಭದಲ್ಲಿ ಗೌರವಿಸ ಲಾಯಿತ್ತು.ಆದಿಚುಂಚನಗಿರಿ ಮಹಾಸಂಸ್ಥಾನ ಮಠದ ಹಾಸನ, ಕೊಡುಗು ಶಾಖೆಗಳ ಕಾರ್ಯದರ್ಶಿ ಶಂಭುನಾಥ ಸ್ವಾಮೀಜಿ, ಕಬ್ಬಳಿ ಕ್ಷೇತ್ರದ ಶಿವಪುತ್ರನಾಥ ಸ್ವಾಮೀಜಿ ಸಾನಿಧ್ಯ ವಹಿಸಿದರು. ಪ್ರೊ.ಎಚ್.ಎಸ್.ರವೀಂದ್ರ ಪ್ರಾಸ್ತ Princip? ವಿಕವಾಗಿ ಮಾತನಾಡಿದರು.

ವಿದ್ಯಾರ್ಥಿಗಳಾದ ಎಚ್. ಪುಷ್ಕಾ. ಎಸ್.ಆರ್. ಧನಲಕ್ಷ್ಮೀ ಕೆ.ಕೆ. ಜೀವಿತಾ, ಉಪವಿಭಾಗಾಧಿಕಾರಿ ಡಾ.ಎಚ್. ಎ.ಚಾಂದಿನಿ. ಸಂಕಲ್ತಾ. ಪಿ.ಎನ್. ಅನುವಾ ಅವರನ್ನು ಸನ್ಮಾನಿಸಲಾಯಿತು. ಡಾ.ಎನ್.ಶಂಕರೇಶ್ ಪ್ರಾಂಶುಪಾಲ ಸ್ವಾಗತಿಸಿದರು. ಆರ್.ಕೆ. ಶಿವಪ್ಪ ಎ.ಎಸ್. ಮಮತಾ ನಿರೂಪಿಸಿದರು. ಕೆ.ಎಂ.ವಿಜಯಕುಮಾರ್ ವಂದಿಸಿದರು.