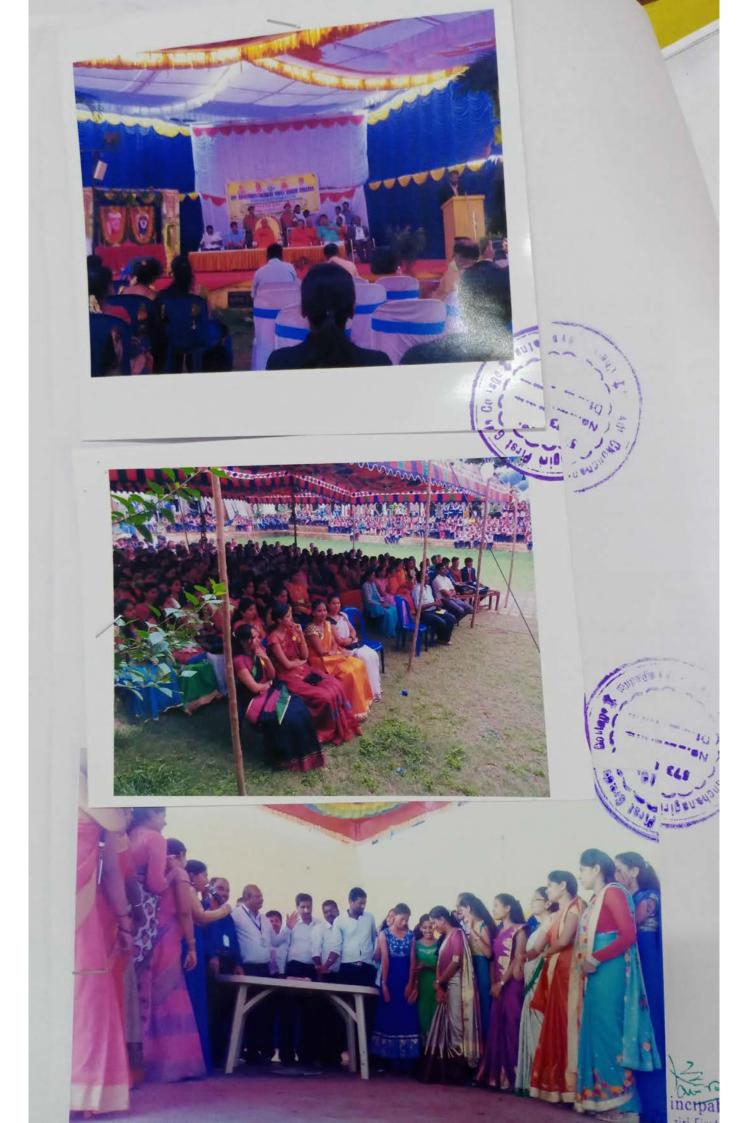

ತ್ರೀ ಆದಿಚುಂಚನಗಿರಿ ಶಿಕ್ಷಣ ಟ್ರಸ್ಟ್(ರಿ)

ಶ್ರೀ ಆದಿಚುಂಚನಗಿರಿ ಪ್ರಥಮದರ್ಜಿ ಕಾಲೇಜು-ಚನ್ನರಾಯಪಟ್ಟಣ

# ಅಭಿವಿನ್ನಾಸ ಸಮಾರಂಭ–2019–20

ಸ್ಥಳ : ಬಿ.ಜಿ.ಎಸ್.ಸಮುದಾಯ ಭವನ

ದಿನಾಂಕ : 06-08-2019 ಮಂಗಳವಾರ

ಬೆಳಗ್ಗೆ 10.30ಗಂಟೆಗೆ

ಪ್ರತಃ ಸ್ಮರಣೀಯ ಯುಗಯೋಗಿ ಪರಮಮೂಜ್ಯ ಜಗದ್ಗುರು ಪದ್ಮಭೂಷಣ ಶ್ರೀ ಶ್ರೀ ಶ್ರೀ ಡಾ.ಬಾಲಗಂಗಾಧರನಾಥ ಮಹಾಸ್ವಾಮೀಜಿಗಳವರು ಪೂರ್ಣಾನುಗ್ರಹ

ದಿವ್ಯ ಸಾನಿಧ್ಯ ಮತ್ತು ಆಶೀರ್ವಚನ

ಪರಮಪೂಜ್ಯ ಜಗದ್ಗುರು

ಶ್ರೀ ಶ್ರೀ ಶ್ರೀ ಡಾ.ನಿರ್ಮಲಾನಂದನಾಥ ಮಹಾಸ್ವಾಮೀಜಿಗಳವರು ಪೀಠಾಧ್ಯಕ್ಷರು,

ಶ್ರೀ ಆದಿಚುಂಚನಗಿರಿ ಮಹಾಸಂಸ್ಥಾನ ಮಠ, ಶ್ರೀ ಆದಿಚುಂಚನಗಿರಿ ಕ್ಷೇತ್ರ

ಪಾವನ ಸಾನಿಧ್ಯ

ಪರಮಷೂಜ್ಯ ಶ್ರೀ ಶ್ರೀ ಶಂಭುನಾಥ ಮಹಾಸ್ವಾಮೀಜಿಗಳವರು ಕಾರ್ಯದರ್ಶಿಗಳು,

ಶ್ರೀ ಆದಿಯಂಚನಗಿರಿ ಮಹಾಸಂಸ್ಥಾನ ಮಠ–ಹಾಸನ ಮತ್ತು ಕೊಡಗು

ಕಾರ್ಯಕ್ರಮದ ವಿವರ

01. ನಾಡಗೀತೆ : ರೋಹನ್ ಐಯ್ಯರ್ ಮತ್ತು ತಂಡದವರಿಂದ

02. ಸ್ವಾಗತ ನೃತ್ಯ : ಕುಮಾರಿ ಅಪೂರ್ವ ರವರಿಂದ

03. ಪೇವಿಕೆಗೆ ಗಣ್ಯರ ಆಹ್ವಾನ

04. ವೇದಘೋಷ : ಶ್ರೀ ಮಠದ ವಟುಗಳಾದ ಗೋವಿಂದ ಆಚಾರ್ಯರವರಿಂದ