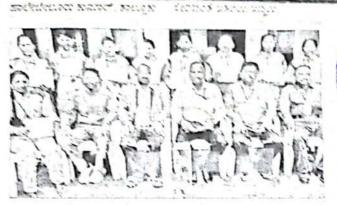

# ನಮ್ಮಲ್ಲಿನ ಅನಿಷ್ಟ ಗುಣ ಬಿಟ್ಟರೆ ಎತ್ತರಕ್ಕೆ ಬೆಳೆಯಲು ಸಾಧ್ಯ

ಅಭಿವಿನ್ಯಾಸ ಕಾರ್ಯಕ್ರಮದಲ್ಲಿ ಚುಂಚನಶ್ರೀ ಅಭಿಪ್ರಾಯ

ಚನ್ನರಾಯಪಟ್ಟಣದಲ್ಲಿನ ಬಿಜಿಎಸ್ ಸಮುದಾಯ ಭವನದಲ್ಲಿ ಅಯೋಜಿಸಿದ್ದ ಆದಿಚುಂಚನಗಿರಿ ಪ್ರಥಮ ದರ್ಜಿ ಕಾಲೇಜಿನ ಅಭಿವಿನ್ಯಾಸ ಕಾರ್ಯಕ್ರಮವನ್ನು ಡಾ. ನಿರ್ಮಲಾನಂದನಾಥ ಸ್ವಾಮೀಜಿ ಸೇರಿದಂತೆ ಇತರೆ ಗಣ್ಯರು ಉದ್ಘಾಟಿಸಿದರು.

#### • ಕನ್ನಡಪ್ರಭ ವಾರ್ತೆ ಚನ್ನರಾಯಪಟ್ಟಣ

ಮನುಷ್ಯ ಬದುಕಿನಲ್ಲಿ ಮೇಲೇರಲು ತನ್ನಲ್ಲಿನ ಅನಿಷ್ಟ ಗುಣಗಳನ್ನೆಲ್ಲಾ ಬಿಟ್ಟರೆ ಎತ್ತರಕ್ಕೆ ಬೆಳೆಯಲು ಸಾಧ್ಯ ಎಂದು ಆದಿಚುಂಚನಗಿರಿ ಮಹಾ ಸಂಸ್ಥಾನ ಮಠದ ಪೀಠಾಧ್ಯಕ್ಷ ನಿರ್ಮಲಾನಂದನಾಥ ಸ್ವಾಮೀಜಿ ಹೇಳಿದರು.

ಪಟ್ಟಣದಲ್ಲಿನ ಬಿಜಿಎಸ್ ಸಮುದಾಯ ಭವನದಲ್ಲಿ ಆದಿಚುಂಚನಗಿರಿ ಪ್ರಥಮ ದರ್ಜೆ ಕಾಲೇಜಿನ ಪ್ರಥಮ ವರ್ಷದ ವಿಧ್ಯಾರ್ಥಿಗಳಿಗೆ ಮಂಗಳವಾರ ಅಯೋಜಿಸ ಲಾಗಿದ್ದ ಅಭಿವಿನ್ಯಾಸ ಸಮಾರಂಭವನ್ನು ಉದ್ಘಾಟಿಸಿ ಆಶೀರ್ವಚನ ನೀಡಿದರು.

ಮಕ್ಕಳಿಗೆ ಗುಣಾತ್ಮಕ ಶಿಕ್ಷಣ ಪಡೆಯಬೇಕು. ಕೌಶಲ ರೂಢಿಸಿಕೊಂಡಾಗ ಉತ್ತಮ ಬದುಕು ನಿಮ್ಮದಾಗುತ್ತದೆ. ತರಗತಿಯಲ್ಲಿ ಏಕಾಗ್ರತೆಯಿಂದ ಪಾಠ ಕೇಳಿ ಚೆನ್ನಾಗಿ ಅರ್ಥೈ ಸಿಕೊಳ್ಳಬೇಕು. ಅರ್ಥ ಆಗದಿದ್ದರೆ ಪ್ರಶ್ನೆ ಕೇಳುವ ಮನೋ ಭಾವ ರೂಢಿಸಿಕೊಳ್ಳಬೇಕು ಎಂದರು.