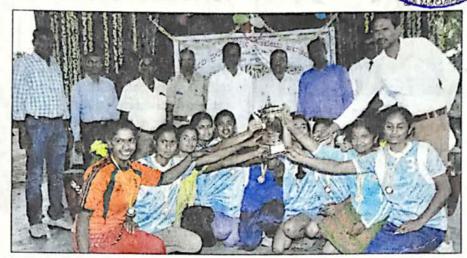

# ನಮ್ಮಲ್ಲಿನ ಅನಿಷ್ಟ ಗುಣ ಬಿಟ್ಟರೆ ಎತ್ತರಕ್ಕೆ ಬೆಳೆಯಲು ಸಾಧ್ಯ

ಅಭಿವಿನ್ಯಾಸ ಕಾರ್ಯಕ್ರಮದಲ್ಲಿ ಚುಂಚನಶ್ರೀ ಅಭಿಪ್ರಾಯ

ಚನ್ನರಾಯಪಟ್ಟಣದಲ್ಲಿನ ಬಿಜಿಎಸ್ ಸಮುದಾಯ ಭವನದಲ್ಲಿ ಅಯೋಜಿಸಿದ್ದ ಆದಿಚುಂಚನಗಿರಿ ಪ್ರಥಮ ದರ್ಜಿ ಕಾಲೇಜಿನ ಅಭಿವಿನ್ಯಾಸ ಕಾರ್ಯಕ್ರಮವನ್ನು ಡಾ. ನಿರ್ಮಲಾನಂದನಾಥ ಸ್ವಾಮೀಜಿ ಸೇರಿದಂತೆ ಇತರೆ ಗಣ್ಯರು ಉದ್ಘಾಟಿಸಿದರು.

#### • ಕನ್ನಡಪ್ರಭ ವಾರ್ತೆ ಚನ್ನರಾಯಪಟ್ಟಣ

ಮನುಷ್ಯ ಬದುಕಿನಲ್ಲಿ ಮೇಲೇರಲು ತನ್ನಲ್ಲಿನ ಅನಿಷ್ಟ ಗುಣಗಳನ್ನೆಲ್ಲಾ ಬಿಟ್ಟರೆ ಎತ್ತರಕ್ಕೆ ಬೆಳೆಯಲು ಸಾಧ್ಯ ಎಂದು ಆದಿಚುಂಚನಗಿರಿ ಮಹಾ ಸಂಸ್ಥಾನ ಮಠದ ಪೀಠಾಧ್ಯಕ್ಷ ನಿರ್ಮಲಾನಂದನಾಥ ಸ್ವಾಮೀಜಿ ಹೇಳಿದರು.

ಪಟ್ಟಣದಲ್ಲಿನ ಬಿಜಿಎಸ್ ಸಮುದಾಯ ಭವನದಲ್ಲಿ ಆದಿಚುಂಚನಗಿರಿ ಪ್ರಥಮ ದರ್ಜೆ ಕಾಲೇಜಿನ ಪ್ರಥಮ ವರ್ಷದ ವಿಧ್ಯಾರ್ಥಿಗಳಿಗೆ ಮಂಗಳವಾರ ಅಯೋಜಿಸ ಲಾಗಿದ್ದ ಅಭಿವಿನ್ಯಾಸ ಸಮಾರಂಭವನ್ನು ಉದ್ಘಾಟಿಸಿ ಆಶೀರ್ವಚನ ನೀಡಿದರು.

ಮಕ್ಕಳಿಗೆ ಗುಣಾತ್ಮಕ ಶಿಕ್ಷಣ ಪಡೆಯಬೇಕು. ಕೌಶಲ ರೂಢಿಸಿಕೊಂಡಾಗ ಉತ್ತಮ ಬದುಕು ನಿಮ್ಮದಾಗುತ್ತದೆ. ತರಗತಿಯಲ್ಲಿ ಏಕಾಗ್ರತೆಯಿಂದ ಪಾಠ ಕೇಳಿ ಚೆನ್ನಾಗಿ ಅರ್ಥೈ ಸಿಕೊಳ್ಳಬೇಕು. ಅರ್ಥ ಆಗದಿದ್ದರೆ ಪ್ರಶ್ನೆ ಕೇಳುವ ಮನೋ ಭಾವ ರೂಢಿಸಿಕೊಳ್ಳಬೇಕು ಎಂದರು.