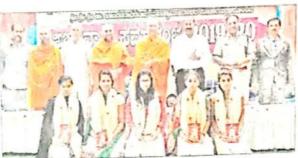

11. ಪ್ರತಿಭಾ ಮರಸ್ಕಾರ: ಪದವಿ ಪರೀಕ್ಷೆಯಲ್ಲಿ ಅತಿ ಹೆಚ್ಚು ಅಂಕ ಪಡೆದ ವಿದ್ಯಾರ್ಥಿಗಳಿಗೆ ಸನ್ಮಾನ

12. ಜನಪದ ಗೀತೆ : ಕುಮಾರಿ ಪ್ರಿಯಾಂಕ

13. ಆಶೀರ್ವಚನ : ಪರಮಪೂಜ್ಯ ಜಗದ್ಗುರು ಶ್ರೀ ಶ್ರೀ ಡಾ.ನಿರ್ಮಲಾನಂದನಾಥ ಮಹಾಸ್ವಾಮೀಜಿಗಳವರಿಂದ

14. ವಂದನಾ ಸಮರ್ಪಣೆ : ಶ್ರೀಯುತ ಕೆ.ಎಮ್ ವಿಜಯಕುಮಾರ್, ಉಪನ್ಯಾಸಕರು, ಅರ್ಥಶಾಸ್ತ್ರ ವಿಭಾಗ,

ಪದವಿ ಪರೀಕ್ಷೆಯಲ್ಲಿ ಅತೀ ಹೆಚ್ಚು ಅಂಕಗಳಿಸಿದ ಪ್ರತಿಭಾ ನ್ವಿತ ವಿಧ್ಯಾರ್ಥಿಗಳನ್ನು ಸಮಾರಂಭದಲ್ಲಿ ಗೌರವಿಸ ಲಾಯಿತ್ತು.ಆದಿಚುಂಚನಗಿರಿ ಮಹಾಸಂಸ್ಥಾನ ಮಠದ ಹಾಸನ, ಕೊಡುಗು ಶಾಖೆಗಳ ಕಾರ್ಯದರ್ಶಿ ಶಂಭುನಾಥ ಸ್ವಾಮೀಜಿ, ಕಬ್ಬಳಿ ಕ್ಷೇತ್ರದ ಶಿವಪುತ್ರನಾಥ ಸ್ವಾಮೀಜಿ ಸಾನಿಧ್ಯ ವಹಿಸಿದರು. ಪ್ರೊ.ಎಚ್.ಎಸ್.ರವೀಂದ್ರ ಪ್ರಾಸ್ತ Princip? ವಿಕವಾಗಿ ಮಾತನಾಡಿದರು.