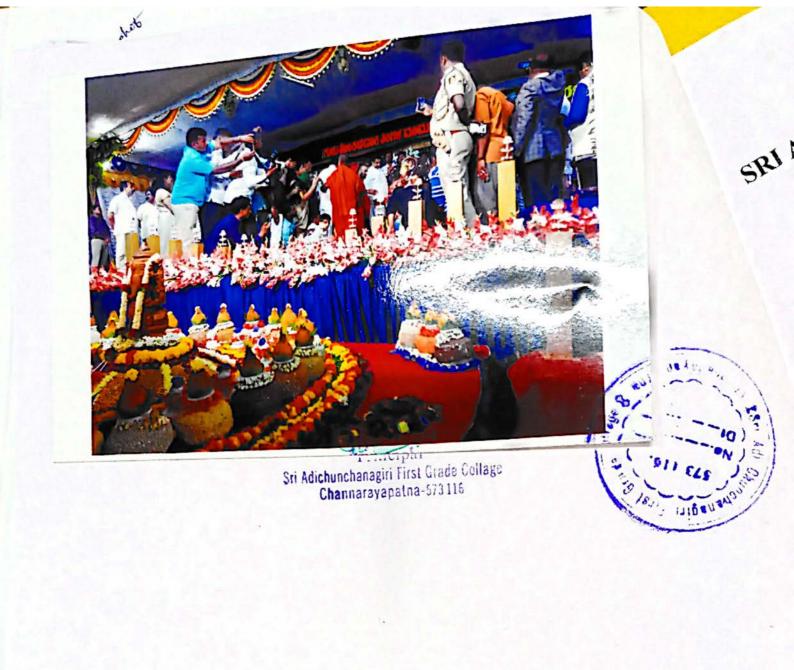

# ನಮ್ಮಲ್ಲಿನ ಅನಿಷ್ಟ ಗುಣ ಬಿಟ್ಟರೆ ಎತ್ತರಕ್ಕೆ ಬೆಳೆಯಲು ಸಾಧ್ಯ

ಅಭಿವಿನ್ಯಾಸ ಕಾರ್ಯಕ್ರಮದಲ್ಲಿ ಚುಂಚನಶ್ರೀ ಅಭಿಪ್ರಾಯ

ಚನ್ನರಾಯಪಟ್ಟಣದಲ್ಲಿನ ಬಿಜಿಎಸ್ ಸಮುದಾಯ ಭವನದಲ್ಲಿ ಅಯೋಜಿಸಿದ್ದ ಆದಿಚುಂಚನಗಿರಿ ಪ್ರಥಮ ದರ್ಜಿ ಕಾಲೇಜಿನ ಅಭಿವಿನ್ಯಾಸ ಕಾರ್ಯಕ್ರಮವನ್ನು ಡಾ. ನಿರ್ಮಲಾನಂದನಾಥ ಸ್ವಾಮೀಜಿ ಸೇರಿದಂತೆ ಇತರೆ ಗಣ್ಯರು ಉದ್ಘಾಟಿಸಿದರು.

#### • ಕನ್ನಡಪ್ರಭ ವಾರ್ತೆ ಚನ್ನರಾಯಪಟ್ಟಣ

ಮನುಷ್ಯ ಬದುಕಿನಲ್ಲಿ ಮೇಲೇರಲು ತನ್ನಲ್ಲಿನ ಅನಿಷ್ಟ ಗುಣಗಳನ್ನೆಲ್ಲಾ ಬಿಟ್ಟರೆ ಎತ್ತರಕ್ಕೆ ಬೆಳೆಯಲು ಸಾಧ್ಯ ಎಂದು ಆದಿಚುಂಚನಗಿರಿ ಮಹಾ ಸಂಸ್ಥಾನ ಮಠದ ಪೀಠಾಧ್ಯಕ್ಷ ನಿರ್ಮಲಾನಂದನಾಥ ಸ್ವಾಮೀಜಿ ಹೇಳಿದರು.

ಪಟ್ಟಣದಲ್ಲಿನ ಬಿಜಿಎಸ್ ಸಮುದಾಯ ಭವನದಲ್ಲಿ ಆದಿಚುಂಚನಗಿರಿ ಪ್ರಥಮ ದರ್ಜೆ ಕಾಲೇಜಿನ ಪ್ರಥಮ ವರ್ಷದ ವಿಧ್ಯಾರ್ಥಿಗಳಿಗೆ ಮಂಗಳವಾರ ಅಯೋಜಿಸ ಲಾಗಿದ್ದ ಅಭಿವಿನ್ಯಾಸ ಸಮಾರಂಭವನ್ನು ಉದ್ಘಾಟಿಸಿ ಆಶೀರ್ವಚನ ನೀಡಿದರು.

ಮಕ್ಕಳಿಗೆ ಗುಣಾತ್ಮಕ ಶಿಕ್ಷಣ ಪಡೆಯಬೇಕು. ಕೌಶಲ ರೂಢಿಸಿಕೊಂಡಾಗ ಉತ್ತಮ ಬದುಕು ನಿಮ್ಮದಾಗುತ್ತದೆ. ತರಗತಿಯಲ್ಲಿ ಏಕಾಗ್ರತೆಯಿಂದ ಪಾಠ ಕೇಳಿ ಚೆನ್ನಾಗಿ ಅರ್ಥೈ ಸಿಕೊಳ್ಳಬೇಕು. ಅರ್ಥ ಆಗದಿದ್ದರೆ ಪ್ರಶ್ನೆ ಕೇಳುವ ಮನೋ ಭಾವ ರೂಢಿಸಿಕೊಳ್ಳಬೇಕು ಎಂದರು.