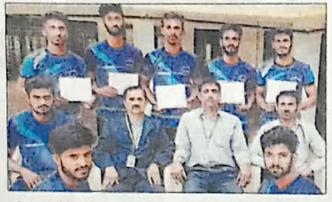

ಕಬಡ್ಡಿ ಆಟಗಾರ ಎಂ.ಸಚನ್ ಕುಮಾರ್ ಅವರನ್ನು ಕಾಲೇಜು ವತಿಯಿಂದ ಸನ್ಮಾನಿಸಲಾಯಿತು. ದೈಹಿಕ ಶಿಕ್ಷಣ ನಿರ್ದೇಶಕ ಕೆ.ಬಿ.ಮಂಜುನಾಥ್, ಸಹವ್ಯಾಧ್ಯಪಕರಾದ ಎಚ್.ಜೆ. ಅರ್ಪಿತಾ, ಕೆ.ಎಂ.ವಿಜಯಕುಮಾರ್, ಸಿದ್ದರಾಜು, ಆರ್.ಕೆ.ಶಿವವ್ಯ ಎಸ್.ಪ್ರವೀಣ್ಕುಮಾರ್ ಇತರರು ಇವರು

ಚನ್ನರಾಯಪಟ್ಟಣದ ಆದಿಚುಂಚನಗಿರಿ ಪ್ರಥಮ ದರ್ಜಿ ಕಾಲೇಜಿನಲ್ಲಿ ಆಯೋಜಿಸಿದ್ದ ರಾಷ್ಟ್ರೀಯ ಕ್ರೀಡಾ ದಿನಾಚರಣೆಯಲ್ಲಿ ಕಬಡ್ಡಿ ಆಟಗಾರ ಎಂ. ಸಚಿನ್ ಕುಮಾರ್ ಅವರಮ್ನ ಸನ್ಮಾನಿಸಲಾಯಿತು.