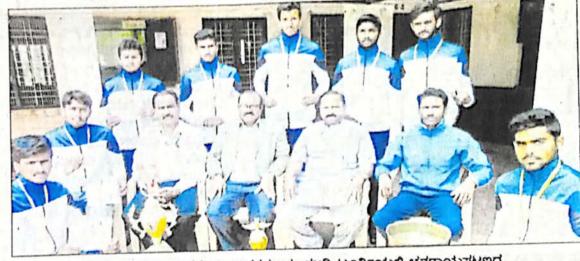

ಕಬಡ್ಡಿ ಆಟಗಾರ ಎಂ.ಸಚನ್ ಕುಮಾರ್ ಅವರನ್ನು ಕಾಲೇಜು ವತಿಯಿಂದ ಸನ್ಮಾನಿಸಲಾಯಿತು. ದೈಹಿಕ ಶಿಕ್ಷಣ ನಿರ್ದೇಶಕ ಕೆ.ಬಿ.ಮಂಜುನಾಥ್, ಸಹವ್ಯಾಧ್ಯಪಕರಾದ ಎಚ್.ಜೆ. ಅರ್ಪಿತಾ, ಕೆ.ಎಂ.ವಿಜಯಕುಮಾರ್, ಸಿದ್ದರಾಜು, ಆರ್.ಕೆ.ಶಿವವ್ಯ ಎಸ್.ಪ್ರವೀಣ್ಕುಮಾರ್ ಇತರರು ಇವರು

ಚನ್ನರಾಯಪಟ್ಟಣದ ಆದಿಚುಂಚನಗಿರಿ ಪ್ರಥಮ ದರ್ಜಿ ಕಾಲೇಜಿನಲ್ಲಿ ಆಯೋಜಿಸಿದ್ದ ರಾಷ್ಟ್ರೀಯ ಕ್ರೀಡಾ ದಿನಾಚರಣೆಯಲ್ಲಿ ಕಬಡ್ಡಿ ಆಟಗಾರ ಎಂ. ಸಚಿನ್ ಕುಮಾರ್ ಅವರಮ್ನ ಸನ್ಮಾನಿಸಲಾಯಿತು.