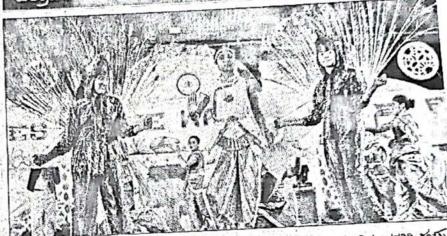

# ನಮ್ಮಲ್ಲಿನ ಅನಿಷ್ಟ ಗುಣ ಬಿಟ್ಟರೆ ಎತ್ತರಕ್ಕೆ ಬೆಳೆಯಲು ಸಾಧ್ಯ

ಅಭಿವಿನ್ಯಾಸ ಕಾರ್ಯಕ್ರಮದಲ್ಲಿ ಚುಂಚನಶ್ರೀ ಅಭಿಪ್ರಾಯ

ಚನ್ನರಾಯಪಟ್ಟಣದಲ್ಲಿನ ಬಿಜಿಎಸ್ ಸಮುದಾಯ ಭವನದಲ್ಲಿ ಅಯೋಜಿಸಿದ್ದ ಆದಿಚುಂಚನಗಿರಿ ಪ್ರಥಮ ದರ್ಜಿ ಕಾಲೇಜಿನ ಅಭಿವಿನ್ಯಾಸ ಕಾರ್ಯಕ್ರಮವನ್ನು ಡಾ. ನಿರ್ಮಲಾನಂದನಾಥ ಸ್ವಾಮೀಜಿ ಸೇರಿದಂತೆ ಇತರೆ ಗಣ್ಯರು ಉದ್ಘಾಟಿಸಿದರು.

#### • ಕನ್ನಡಪ್ರಭ ವಾರ್ತೆ ಚನ್ನರಾಯಪಟ್ಟಣ

ಮನುಷ್ಯ ಬದುಕಿನಲ್ಲಿ ಮೇಲೇರಲು ತನ್ನಲ್ಲಿನ ಅನಿಷ್ಟ ಗುಣಗಳನ್ನೆಲ್ಲಾ ಬಿಟ್ಟರೆ ಎತ್ತರಕ್ಕೆ ಬೆಳೆಯಲು ಸಾಧ್ಯ ಎಂದು ಆದಿಚುಂಚನಗಿರಿ ಮಹಾ ಸಂಸ್ಥಾನ ಮಠದ ಪೀಠಾಧ್ಯಕ್ಷ ನಿರ್ಮಲಾನಂದನಾಥ ಸ್ವಾಮೀಜಿ ಹೇಳಿದರು.

ಪಟ್ಟಣದಲ್ಲಿನ ಬಿಜಿಎಸ್ ಸಮುದಾಯ ಭವನದಲ್ಲಿ ಆದಿಚುಂಚನಗಿರಿ ಪ್ರಥಮ ದರ್ಜೆ ಕಾಲೇಜಿನ ಪ್ರಥಮ ವರ್ಷದ ವಿಧ್ಯಾರ್ಥಿಗಳಿಗೆ ಮಂಗಳವಾರ ಅಯೋಜಿಸ ಲಾಗಿದ್ದ ಅಭಿವಿನ್ಯಾಸ ಸಮಾರಂಭವನ್ನು ಉದ್ಘಾಟಿಸಿ ಆಶೀರ್ವಚನ ನೀಡಿದರು.

ಮಕ್ಕಳಿಗೆ ಗುಣಾತ್ಮಕ ಶಿಕ್ಷಣ ಪಡೆಯಬೇಕು. ಕೌಶಲ ರೂಢಿಸಿಕೊಂಡಾಗ ಉತ್ತಮ ಬದುಕು ನಿಮ್ಮದಾಗುತ್ತದೆ. ತರಗತಿಯಲ್ಲಿ ಏಕಾಗ್ರತೆಯಿಂದ ಪಾಠ ಕೇಳಿ ಚೆನ್ನಾಗಿ ಅರ್ಥೈ ಸಿಕೊಳ್ಳಬೇಕು. ಅರ್ಥ ಆಗದಿದ್ದರೆ ಪ್ರಶ್ನೆ ಕೇಳುವ ಮನೋ ಭಾವ ರೂಢಿಸಿಕೊಳ್ಳಬೇಕು ಎಂದರು.