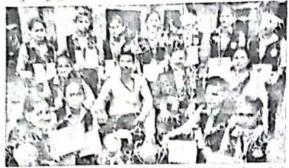

ಕಬಡ್ಡಿ ಆಟಗಾರ ಎಂ.ಸಚನ್ ಕುಮಾರ್ ಅವರನ್ನು ಕಾಲೇಜು ವತಿಯಿಂದ ಸನ್ಮಾನಿಸಲಾಯಿತು. ದೈಹಿಕ ಶಿಕ್ಷಣ ನಿರ್ದೇಶಕ ಕೆ.ಬಿ.ಮಂಜುನಾಥ್, ಸಹವ್ಯಾಧ್ಯಪಕರಾದ ಎಚ್.ಜೆ. ಅರ್ಪಿತಾ, ಕೆ.ಎಂ.ವಿಜಯಕುಮಾರ್, ಸಿದ್ದರಾಜು, ಆರ್.ಕೆ.ಶಿವವ್ಯ ಎಸ್.ಪ್ರವೀಣ್ಕುಮಾರ್ ಇತರರು ಇವರು

ಚನ್ನರಾಯಪಟ್ಟಣದ ಆದಿಚುಂಚನಗಿರಿ ಪ್ರಥಮ ದರ್ಜಿ ಕಾಲೇಜಿನಲ್ಲಿ ಆಯೋಜಿಸಿದ್ದ ರಾಷ್ಟ್ರೀಯ ಕ್ರೀಡಾ ದಿನಾಚರಣೆಯಲ್ಲಿ ಕಬಡ್ಡಿ ಆಟಗಾರ ಎಂ. ಸಚಿನ್ ಕುಮಾರ್ ಅವರಮ್ನ ಸನ್ಮಾನಿಸಲಾಯಿತು.