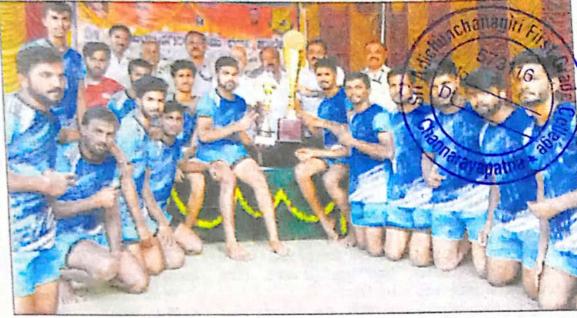

ಕಬಡ್ಡಿ ಆಟಗಾರ ಎಂ.ಸಚನ್ ಕುಮಾರ್ ಅವರನ್ನು ಕಾಲೇಜು ವತಿಯಿಂದ ಸನ್ಮಾನಿಸಲಾಯಿತು. ದೈಹಿಕ ಶಿಕ್ಷಣ ನಿರ್ದೇಶಕ ಕೆ.ಬಿ.ಮಂಜುನಾಥ್, ಸಹವ್ಯಾಧ್ಯಪಕರಾದ ಎಚ್.ಜೆ. ಅರ್ಪಿತಾ, ಕೆ.ಎಂ.ವಿಜಯಕುಮಾರ್, ಸಿದ್ದರಾಜು, ಆರ್.ಕೆ.ಶಿವವ್ಯ ಎಸ್.ಪ್ರವೀಣ್ಕುಮಾರ್ ಇತರರು ಇವರು

ಚನ್ನರಾಯಪಟ್ಟಣದ ಆದಿಚುಂಚನಗಿರಿ ಪ್ರಥಮ ದರ್ಜಿ ಕಾಲೇಜಿನಲ್ಲಿ ಆಯೋಜಿಸಿದ್ದ ರಾಷ್ಟ್ರೀಯ ಕ್ರೀಡಾ ದಿನಾಚರಣೆಯಲ್ಲಿ ಕಬಡ್ಡಿ ಆಟಗಾರ ಎಂ. ಸಚಿನ್ ಕುಮಾರ್ ಅವರಮ್ನ ಸನ್ಮಾನಿಸಲಾಯಿತು.