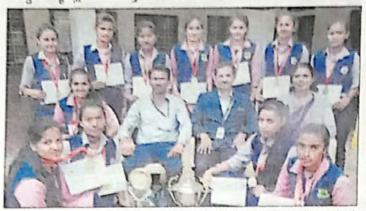

ಪದವಿ ಪರೀಕ್ಷೆಯಲ್ಲಿ ಅತೀ ಹೆಚ್ಚು ಅಂಕಗಳಿಸಿದ ಪ್ರತಿಭಾ ನ್ವಿತ ವಿಧ್ಯಾರ್ಥಿಗಳನ್ನು ಸಮಾರಂಭದಲ್ಲಿ ಗೌರವಿಸ ಲಾಯಿತ್ತು.ಆದಿಚುಂಚನಗಿರಿ ಮಹಾಸಂಸ್ಥಾನ ಮಠದ ಹಾಸನ, ಕೊಡುಗು ಶಾಖೆಗಳ ಕಾರ್ಯದರ್ಶಿ ಶಂಭುನಾಥ ಸ್ವಾಮೀಜಿ, ಕಬ್ಬಳಿ ಕ್ಷೇತ್ರದ ಶಿವಪುತ್ರನಾಥ ಸ್ವಾಮೀಜಿ ಸಾನಿಧ್ಯ ವಹಿಸಿದರು. ಪ್ರೊ.ಎಚ್.ಎಸ್.ರವೀಂದ್ರ ಪ್ರಾಸ್ತ Princip? ವಿಕವಾಗಿ ಮಾತನಾಡಿದರು.

ವಿದ್ಯಾರ್ಥಿಗಳಾದ ಎಚ್. ಪುಷ್ಕಾ. ಎಸ್.ಆರ್. ಧನಲಕ್ಷ್ಮೀ ಕೆ.ಕೆ. ಜೀವಿತಾ, ಉಪವಿಭಾಗಾಧಿಕಾರಿ ಡಾ.ಎಚ್. ಎ.ಚಾಂದಿನಿ. ಸಂಕಲ್ತಾ. ಪಿ.ಎನ್. ಅನುವಾ ಅವರನ್ನು ಸನ್ಮಾನಿಸಲಾಯಿತು. ಡಾ.ಎನ್.ಶಂಕರೇಶ್ ಪ್ರಾಂಶುಪಾಲ ಸ್ವಾಗತಿಸಿದರು. ಆರ್.ಕೆ. ಶಿವಪ್ಪ ಎ.ಎಸ್. ಮಮತಾ ನಿರೂಪಿಸಿದರು. ಕೆ.ಎಂ.ವಿಜಯಕುಮಾರ್ ವಂದಿಸಿದರು.