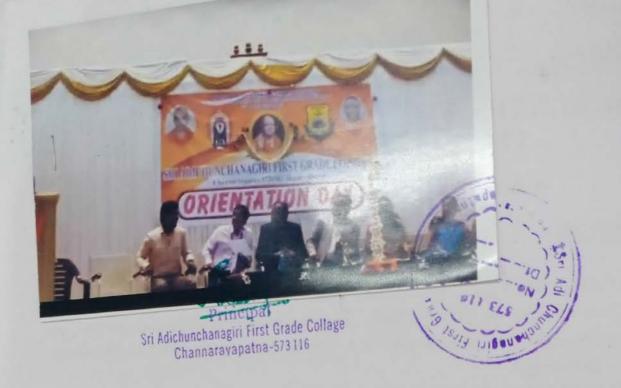

#### CHANNRAYAPATNA- 573116

Orientation Programme 2019-20

Date:10-08-2019

With the divine blessings of "Parma Poojya Jagadguru Sri Sri Sri Dr.Nirmalanandanatha Maha Swamiji and Poojya Sri Sri Shambhunatha Swamiji, Our college had the orientation programme for the first year Bsc, BA and B.com students on 6<sup>th</sup> August 2019. The Programme was commenced with an invocation by kumari Ashirtha.

Dr. N Shankaresh principal ,Welcomed the gatherings,. The programme was inaugurated by "Parma Poojya Jagadguru Sri Sri Dr. Nirmalanandanatha Maha Swamaji and blessed the gatherings by his aashrivachana, Poojya Sri Sri Shambhunatha Swamiji joined to lighten the lamp.

After the end of the Swamiji speech, the special advise was given by Dr H L Nagaraj Assistant commissioner Hassan to the students guide them for the preparation of KPSC, UPSC and other competitive examination.

Next resuming the speech by Dr. N.S Ramegowda C.E.O Adichunchanagiri education trust, infused moral values to the young minds of our college.

The programme was concluded through the vote of thanks by our staff member K.M Vijay kumar Dept of economics.