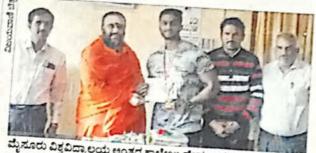

ಕಬಡ್ಡಿ ಆಟಗಾರ ಎಂ.ಸಚನ್ ಕುಮಾರ್ ಅವರನ್ನು ಕಾಲೇಜು ವತಿಯಿಂದ ಸನ್ಮಾನಿಸಲಾಯಿತು. ದೈಹಿಕ ಶಿಕ್ಷಣ ನಿರ್ದೇಶಕ ಕೆ.ಬಿ.ಮಂಜುನಾಥ್, ಸಹವ್ಯಾಧ್ಯಪಕರಾದ ಎಚ್.ಜೆ. ಅರ್ಪಿತಾ, ಕೆ.ಎಂ.ವಿಜಯಕುಮಾರ್, ಸಿದ್ದರಾಜು, ಆರ್.ಕೆ.ಶಿವವ್ಯ ಎಸ್.ಪ್ರವೀಣ್ಕುಮಾರ್ ಇತರರು ಇವರು

ಚನ್ನರಾಯಪಟ್ಟಣದ ಆದಿಚುಂಚನಗಿರಿ ಪ್ರಥಮ ದರ್ಜಿ ಕಾಲೇಜಿನಲ್ಲಿ ಆಯೋಜಿಸಿದ್ದ ರಾಷ್ಟ್ರೀಯ ಕ್ರೀಡಾ ದಿನಾಚರಣೆಯಲ್ಲಿ ಕಬಡ್ಡಿ ಆಟಗಾರ ಎಂ. ಸಚಿನ್ ಕುಮಾರ್ ಅವರಮ್ನ ಸನ್ಮಾನಿಸಲಾಯಿತು.