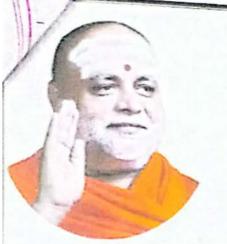

ದಿವ್ಯ ಸಾನಿಧ್ಯ ಮತ್ತು ಆಶೀರ್ವಚನ

ಪರಮಪೂಜ್ಯ ಜಗದ್ಗುರು

ಶ್ರೀ ಶ್ರೀ ಶ್ರೀ ಡಾ.ನಿರ್ಮಲಾನಂದನಾಥ ಮಹಾಸ್ವಾಮೀಜಿಗಳವರು ಪೀಠಾಧ್ಯಕ್ಷರು,

ಶ್ರೀ ಆದಿಚುಂಚನಗಿರಿ ಮಹಾಸಂಸ್ಥಾನ ಮಠ, ಶ್ರೀ ಆದಿಚುಂಚನಗಿರಿ ಕ್ಷೇತ್ರ

ಪಾವನ ಸಾನಿಧ್ಯ

ಪರಮಷೂಜ್ಯ ಶ್ರೀ ಶ್ರೀ ಶಂಭುನಾಥ ಮಹಾಸ್ವಾಮೀಜಿಗಳವರು ಕಾರ್ಯದರ್ಶಿಗಳು,

ಶ್ರೀ ಆದಿಯಂಚನಗಿರಿ ಮಹಾಸಂಸ್ಥಾನ ಮಠ–ಹಾಸನ ಮತ್ತು ಕೊಡಗು

ಕಾರ್ಯಕ್ರಮದ ವಿವರ

01. ನಾಡಗೀತೆ : ರೋಹನ್ ಐಯ್ಯರ್ ಮತ್ತು ತಂಡದವರಿಂದ

02. ಸ್ವಾಗತ ನೃತ್ಯ : ಕುಮಾರಿ ಅಪೂರ್ವ ರವರಿಂದ

03. ಪೇವಿಕೆಗೆ ಗಣ್ಯರ ಆಹ್ವಾನ

04. ವೇದಘೋಷ : ಶ್ರೀ ಮಠದ ವಟುಗಳಾದ ಗೋವಿಂದ ಆಚಾರ್ಯರವರಿಂದ