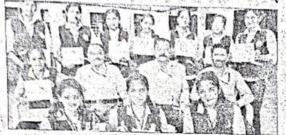

ಪದವಿ ಪರೀಕ್ಷೆಯಲ್ಲಿ ಅತೀ ಹೆಚ್ಚು ಅಂಕಗಳಿಸಿದ ಪ್ರತಿಭಾ ನ್ವಿತ ವಿಧ್ಯಾರ್ಥಿಗಳನ್ನು ಸಮಾರಂಭದಲ್ಲಿ ಗೌರವಿಸ ಲಾಯಿತ್ತು.ಆದಿಚುಂಚನಗಿರಿ ಮಹಾಸಂಸ್ಥಾನ ಮಠದ ಹಾಸನ, ಕೊಡುಗು ಶಾಖೆಗಳ ಕಾರ್ಯದರ್ಶಿ ಶಂಭುನಾಥ ಸ್ವಾಮೀಜಿ, ಕಬ್ಬಳಿ ಕ್ಷೇತ್ರದ ಶಿವಪುತ್ರನಾಥ ಸ್ವಾಮೀಜಿ ಸಾನಿಧ್ಯ ವಹಿಸಿದರು. ಪ್ರೊ.ಎಚ್.ಎಸ್.ರವೀಂದ್ರ ಪ್ರಾಸ್ತ Princip? ವಿಕವಾಗಿ ಮಾತನಾಡಿದರು.

ಜಿಲ್ಲಾ ಒಕ್ಕಲಿಗರ ಸಂಘದ ಅಧ್ಯಕ್ಷ Adichupchanagiri Fire ಮುದ್ದೇಗೌಡ, ಡಿವೈಎಸ್ಪ್ ಲಕ್ಷೇಗೌಡ, ಪರಿಸರ ಹೈಸ್ಟಿರುಗರ್ವಾ yapatn ಚುಂಚಿತ್ರೀ ಪ್ರಶಸ್ತಿ ಪುರಸ್ಕೃತ ಸಿ.ಎನ್.ಅಕೋಕ್, ಕಾಲೇಜು