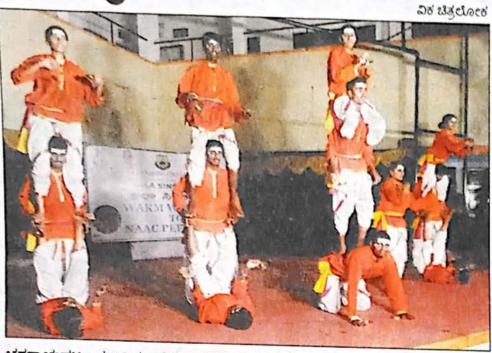

# SRI ADICHUNCHANAGIRI FIRST GRADE COL CHANNARAYAPATNA -573 1 16

A Report on the NAAC Peer Team Visit

The NAAC Peer Team visited our Institution on 24th, 25th & 26th August 2015 for the purpose of Assessment and Accreditation.

The NCC Cadets of our college had arranged the Guard of honour under the leadership of Lt. R. K. Shivappa the NCC Officer in an excellent manner to receive the guests. It was a memorable event.

The Assessment and Accreditation began with the Power Point Presentation of the Principal. The Members, particularly the Chairperson — Prof. H. S. Dhami wanted to know the reason for the long gap of eleven years between the I Cycle and the II Cycle of Accreditation. Although the Principal and the NAAC Co-ordinator gave few reasons, the Members were not convinced. Further the Members of the Committee asked several clarifications during the Power Point Presentation.

# ನ್ಯಾಕ್ ತಂಡಕ್ಕೆ ಕಲಾ ಸಿಂಚನ

ಎ.ಎಲ್.ಸಾಗೇಶ್, ಚನ್ನರಾಯಪಟ್ಟಣ

'ಕಲೆಗೆ ಭಾಷೆ, ಗಡಿಯ ಎಲ್ಲೆ ಇಲ್ಲ' ಎಂಬುದನ್ನು ಆದಿಚುಂಚನಗಿರಿ ಪ್ರಥಮ ದರ್ಜೆ ಕಾಲೇಜು ವಿದ್ಯಾರ್ಥಿಗಳು ತಮ್ಮ ಕಲಾ ಪ್ರದರ್ಶನದ ಮೂಲಕ ಸಾದರಪಡಿಸಿದ್ದಾರೆ.

ಪದವಿ ಕಾಲೇಜೊಂದರೆ ಸರ್ವತೋಮುಖ ಬೆಳುದ್ದೆಗೆಯ ಪರಿಶೀಲನೆಗಾಗಿ ಆಗಮಿಸುವ ನ್ಯಾಕ್ ತ್ರು ಕಾಲೇಜಿನ ಸಾಂಸ್ಕೃತಿಕ ಚಟುವಟಿಕೆಗಳ ಬಗ್ಗೆ ಪರಿಚಯ ಮಾಡಿಕೊಡಲು ನಿಗದಿಪಡಿಸಿದ್ದ ಸೀಮಿತ ಅವಧಿಯಲ್ಲೇ ಅತಿಥಿಗಳ ಮನ ಗೆಲ್ಲುವಲ್ಲಿ ಸಫಲರಾದ ವಿದ್ಯಾರ್ಥಿಗಳ ಕಲಾಪ್ರೌಢಿಮೆ ಎಲ್ಲರ ಮೆಚ್ಚುಗೆಗೆ ಪಾತ್ರವಾಯಿತು. ನೆರೆದಿದ್ದ ಪ್ರೇಕ್ಷಕವರ್ಗ ಕಲಾಸಿಂಚನದಲ್ಲಿ ತೊಯ್ನು ಹೋಯಿತು.

ಕಂಸಾಳೆ: ಭರತನಾಟ್ಯ, ಗೀತಗಾಯನ, ಏಕಪಾತ್ರಾಭಿನಯದ ಜತೆಗೆ ಸ್ಥಳೀಯ ಕಲಾತಂಡ ಪ್ರತಿಮಾ ಟ್ರಸ್ಟ್ ಅಧ್ಯಕ್ಷ ರಂಗಕರ್ಮಿ ಉತ್ತತಿಮಾ ಟ್ರಸ್ಟ್ ಅವರ ನಿರ್ದೇಶನದಲ್ಲಿ ಮೂಡಿಬಂದ ಕಂಸಾಳೆ ಮತ್ತು ಪಟಕುಣಿತ ನೆರೆದಿದ್ದವರ ಮೈನವಿರೇಳಿಸಿ ತಾವೂ ಹೆಜ್ಜೆ ಹಾಕಬೇಕೆನ್ನುವಂತೆ ಮಾಡಿತು. ಅಪ್ಪಟ ದೇಸೀ ಕಲೆಯಾದ ಈ ಪ್ರಕಾರಗಳು ಹೊರರಾಜ್ಯಗಳಿಂದ ಆಗಮಿಸಿದ್ದ ಅತಿಥಿಗಳ ಮನಸ್ಸಿಗೆ ಮುದ ನೀಡಿತು. ತಮ್ಮ ಮೊಬೈಲ್ ಕ್ಯಾಮರಾಗಳಲ್ಲೇ ಕಲಾಪ್ರದರ್ಶನದ ಸೆರೆಹಿಡಿದು ಸಂತಸಪಟ್ಟರು.