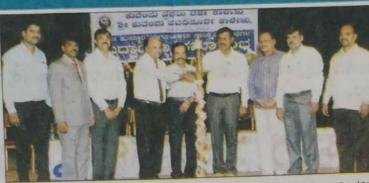

# ನಮ್ಮಲ್ಲಿನ ಅನಿಷ್ಟ ಗುಣ ಬಿಟ್ಟರೆ ಎತ್ತರಕ್ಕೆ ಬೆಳೆಯಲು ಸಾಧ್ಯ

ಅಭಿವಿನ್ಯಾಸ ಕಾರ್ಯಕ್ರಮದಲ್ಲಿ ಚುಂಚನಶ್ರೀ ಅಭಿಪ್ರಾಯ

ಚನ್ನರಾಯಪಟ್ಟಣದಲ್ಲಿನ ಬಿಜಿಎಸ್ ಸಮುದಾಯ ಭವನದಲ್ಲಿ ಅಯೋಜಿಸಿದ್ದ ಆದಿಚುಂಚನಗಿರಿ ಪ್ರಥಮ ದರ್ಜಿ ಕಾಲೇಜಿನ ಅಭಿವಿನ್ಯಾಸ ಕಾರ್ಯಕ್ರಮವನ್ನು ಡಾ. ನಿರ್ಮಲಾನಂದನಾಥ ಸ್ವಾಮೀಜಿ ಸೇರಿದಂತೆ ಇತರೆ ಗಣ್ಯರು ಉದ್ಘಾಟಿಸಿದರು.

#### • ಕನ್ನಡಪ್ರಭ ವಾರ್ತೆ ಚನ್ನರಾಯಪಟ್ಟಣ

ಮನುಷ್ಯ ಬದುಕಿನಲ್ಲಿ ಮೇಲೇರಲು ತನ್ನಲ್ಲಿನ ಅನಿಷ್ಟ ಗುಣಗಳನ್ನೆಲ್ಲಾ ಬಿಟ್ಟರೆ ಎತ್ತರಕ್ಕೆ ಬೆಳೆಯಲು ಸಾಧ್ಯ ಎಂದು ಆದಿಚುಂಚನಗಿರಿ ಮಹಾ ಸಂಸ್ಥಾನ ಮಠದ ಪೀಠಾಧ್ಯಕ್ಷ ನಿರ್ಮಲಾನಂದನಾಥ ಸ್ವಾಮೀಜಿ ಹೇಳಿದರು.

ಪಟ್ಟಣದಲ್ಲಿನ ಬಿಜಿಎಸ್ ಸಮುದಾಯ ಭವನದಲ್ಲಿ ಆದಿಚುಂಚನಗಿರಿ ಪ್ರಥಮ ದರ್ಜೆ ಕಾಲೇಜಿನ ಪ್ರಥಮ ವರ್ಷದ ವಿಧ್ಯಾರ್ಥಿಗಳಿಗೆ ಮಂಗಳವಾರ ಅಯೋಜಿಸ ಲಾಗಿದ್ದ ಅಭಿವಿನ್ಯಾಸ ಸಮಾರಂಭವನ್ನು ಉದ್ಘಾಟಿಸಿ ಆಶೀರ್ವಚನ ನೀಡಿದರು.

ಮಕ್ಕಳಿಗೆ ಗುಣಾತ್ಮಕ ಶಿಕ್ಷಣ ಪಡೆಯಬೇಕು. ಕೌಶಲ ರೂಢಿಸಿಕೊಂಡಾಗ ಉತ್ತಮ ಬದುಕು ನಿಮ್ಮದಾಗುತ್ತದೆ. ತರಗತಿಯಲ್ಲಿ ಏಕಾಗ್ರತೆಯಿಂದ ಪಾಠ ಕೇಳಿ ಚೆನ್ನಾಗಿ ಅರ್ಥೈ ಸಿಕೊಳ್ಳಬೇಕು. ಅರ್ಥ ಆಗದಿದ್ದರೆ ಪ್ರಶ್ನೆ ಕೇಳುವ ಮನೋ ಭಾವ ರೂಢಿಸಿಕೊಳ್ಳಬೇಕು ಎಂದರು.