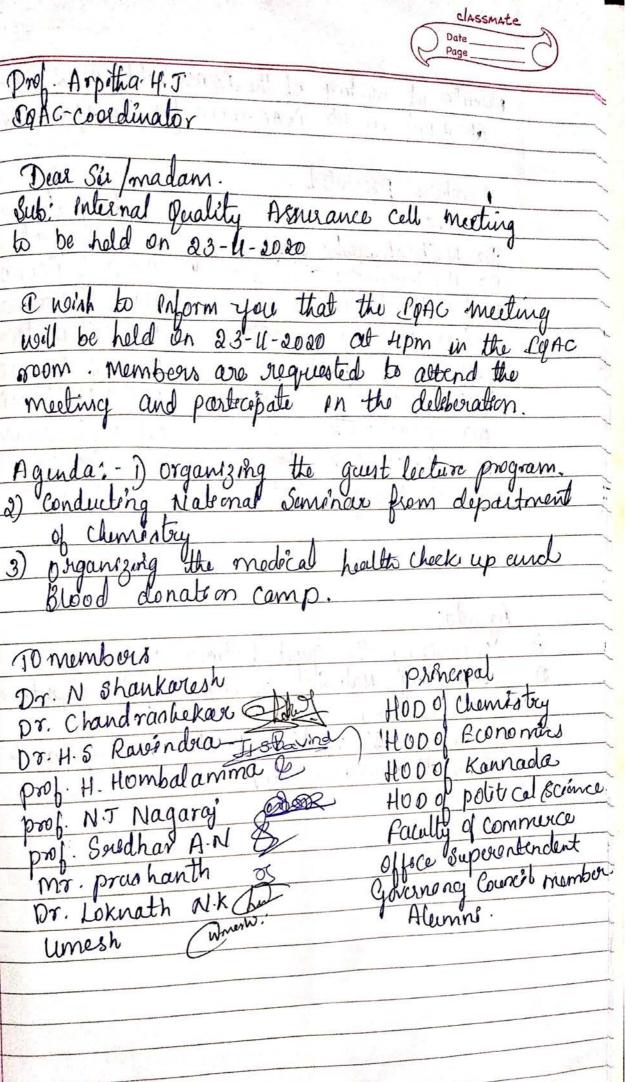

|       | IGAC-Menutes of classmate                                                                                                                                                                                                                                                                                                                                                                                                                                                                                                                                                                                                                                                                                                                                                                                                                                                                                                                                                                                                                                                                                                                                                                                                                                                                                                                                                                                                                                                                                                                                                                                                                                                                                                                                                                                                                                                                                                                                                                                                                                                                                                      |
|-------|--------------------------------------------------------------------------------------------------------------------------------------------------------------------------------------------------------------------------------------------------------------------------------------------------------------------------------------------------------------------------------------------------------------------------------------------------------------------------------------------------------------------------------------------------------------------------------------------------------------------------------------------------------------------------------------------------------------------------------------------------------------------------------------------------------------------------------------------------------------------------------------------------------------------------------------------------------------------------------------------------------------------------------------------------------------------------------------------------------------------------------------------------------------------------------------------------------------------------------------------------------------------------------------------------------------------------------------------------------------------------------------------------------------------------------------------------------------------------------------------------------------------------------------------------------------------------------------------------------------------------------------------------------------------------------------------------------------------------------------------------------------------------------------------------------------------------------------------------------------------------------------------------------------------------------------------------------------------------------------------------------------------------------------------------------------------------------------------------------------------------------|
|       | Meeteng 2020 - 21. ( Page )                                                                                                                                                                                                                                                                                                                                                                                                                                                                                                                                                                                                                                                                                                                                                                                                                                                                                                                                                                                                                                                                                                                                                                                                                                                                                                                                                                                                                                                                                                                                                                                                                                                                                                                                                                                                                                                                                                                                                                                                                                                                                                    |
|       | prof. Aspitta. H. J.  CQAC - Cooldinator  (4)                                                                                                                                                                                                                                                                                                                                                                                                                                                                                                                                                                                                                                                                                                                                                                                                                                                                                                                                                                                                                                                                                                                                                                                                                                                                                                                                                                                                                                                                                                                                                                                                                                                                                                                                                                                                                                                                                                                                                                                                                                                                                  |
|       |                                                                                                                                                                                                                                                                                                                                                                                                                                                                                                                                                                                                                                                                                                                                                                                                                                                                                                                                                                                                                                                                                                                                                                                                                                                                                                                                                                                                                                                                                                                                                                                                                                                                                                                                                                                                                                                                                                                                                                                                                                                                                                                                |
|       | Dear Så madam                                                                                                                                                                                                                                                                                                                                                                                                                                                                                                                                                                                                                                                                                                                                                                                                                                                                                                                                                                                                                                                                                                                                                                                                                                                                                                                                                                                                                                                                                                                                                                                                                                                                                                                                                                                                                                                                                                                                                                                                                                                                                                                  |
|       | Sub: Internal Quality Assurance cell meeting to be held on 0.3-09-2020                                                                                                                                                                                                                                                                                                                                                                                                                                                                                                                                                                                                                                                                                                                                                                                                                                                                                                                                                                                                                                                                                                                                                                                                                                                                                                                                                                                                                                                                                                                                                                                                                                                                                                                                                                                                                                                                                                                                                                                                                                                         |
| -     | to be held on 03-09-2020                                                                                                                                                                                                                                                                                                                                                                                                                                                                                                                                                                                                                                                                                                                                                                                                                                                                                                                                                                                                                                                                                                                                                                                                                                                                                                                                                                                                                                                                                                                                                                                                                                                                                                                                                                                                                                                                                                                                                                                                                                                                                                       |
|       |                                                                                                                                                                                                                                                                                                                                                                                                                                                                                                                                                                                                                                                                                                                                                                                                                                                                                                                                                                                                                                                                                                                                                                                                                                                                                                                                                                                                                                                                                                                                                                                                                                                                                                                                                                                                                                                                                                                                                                                                                                                                                                                                |
|       | A wish to enform you that IRAC-meeting will be held on 03-09-2020 at 4pm in the ERAC room,                                                                                                                                                                                                                                                                                                                                                                                                                                                                                                                                                                                                                                                                                                                                                                                                                                                                                                                                                                                                                                                                                                                                                                                                                                                                                                                                                                                                                                                                                                                                                                                                                                                                                                                                                                                                                                                                                                                                                                                                                                     |
|       | hold on 03-09-2020 at 4pm Pn the Eggs goom,                                                                                                                                                                                                                                                                                                                                                                                                                                                                                                                                                                                                                                                                                                                                                                                                                                                                                                                                                                                                                                                                                                                                                                                                                                                                                                                                                                                                                                                                                                                                                                                                                                                                                                                                                                                                                                                                                                                                                                                                                                                                                    |
| -     | members are requested to attend the moretage                                                                                                                                                                                                                                                                                                                                                                                                                                                                                                                                                                                                                                                                                                                                                                                                                                                                                                                                                                                                                                                                                                                                                                                                                                                                                                                                                                                                                                                                                                                                                                                                                                                                                                                                                                                                                                                                                                                                                                                                                                                                                   |
| 100   | members are requested to attend the morting and parteapate on the deliberation.                                                                                                                                                                                                                                                                                                                                                                                                                                                                                                                                                                                                                                                                                                                                                                                                                                                                                                                                                                                                                                                                                                                                                                                                                                                                                                                                                                                                                                                                                                                                                                                                                                                                                                                                                                                                                                                                                                                                                                                                                                                |
| 1     | manifold and the state of the s |
| Tui   | Agunda:                                                                                                                                                                                                                                                                                                                                                                                                                                                                                                                                                                                                                                                                                                                                                                                                                                                                                                                                                                                                                                                                                                                                                                                                                                                                                                                                                                                                                                                                                                                                                                                                                                                                                                                                                                                                                                                                                                                                                                                                                                                                                                                        |
| (0.)) | Agunda:  1) Orientation program  2) Online Clannes tobe Conducted.  3) Participating in online Semenari and workshop.                                                                                                                                                                                                                                                                                                                                                                                                                                                                                                                                                                                                                                                                                                                                                                                                                                                                                                                                                                                                                                                                                                                                                                                                                                                                                                                                                                                                                                                                                                                                                                                                                                                                                                                                                                                                                                                                                                                                                                                                          |
|       | a) online clannes tobe conducted.                                                                                                                                                                                                                                                                                                                                                                                                                                                                                                                                                                                                                                                                                                                                                                                                                                                                                                                                                                                                                                                                                                                                                                                                                                                                                                                                                                                                                                                                                                                                                                                                                                                                                                                                                                                                                                                                                                                                                                                                                                                                                              |
|       | 3) Participating in online Seminariana workship.                                                                                                                                                                                                                                                                                                                                                                                                                                                                                                                                                                                                                                                                                                                                                                                                                                                                                                                                                                                                                                                                                                                                                                                                                                                                                                                                                                                                                                                                                                                                                                                                                                                                                                                                                                                                                                                                                                                                                                                                                                                                               |
|       |                                                                                                                                                                                                                                                                                                                                                                                                                                                                                                                                                                                                                                                                                                                                                                                                                                                                                                                                                                                                                                                                                                                                                                                                                                                                                                                                                                                                                                                                                                                                                                                                                                                                                                                                                                                                                                                                                                                                                                                                                                                                                                                                |
|       | To members  Dr. Shankaresh-M  Principal                                                                                                                                                                                                                                                                                                                                                                                                                                                                                                                                                                                                                                                                                                                                                                                                                                                                                                                                                                                                                                                                                                                                                                                                                                                                                                                                                                                                                                                                                                                                                                                                                                                                                                                                                                                                                                                                                                                                                                                                                                                                                        |
| F     | Dr. Shankwich - M Principal Programmes                                                                                                                                                                                                                                                                                                                                                                                                                                                                                                                                                                                                                                                                                                                                                                                                                                                                                                                                                                                                                                                                                                                                                                                                                                                                                                                                                                                                                                                                                                                                                                                                                                                                                                                                                                                                                                                                                                                                                                                                                                                                                         |
|       | Dr. H. S Ravindra J. S. How H. O. D of Econonomics  Drol. H. Hombalamma D. H. O. D of Kannada  Drol. H. Hombalamma D. H. O. D of Kannada                                                                                                                                                                                                                                                                                                                                                                                                                                                                                                                                                                                                                                                                                                                                                                                                                                                                                                                                                                                                                                                                                                                                                                                                                                                                                                                                                                                                                                                                                                                                                                                                                                                                                                                                                                                                                                                                                                                                                                                       |
|       | prof. H. Hombalamma & H. O. D of kaunada                                                                                                                                                                                                                                                                                                                                                                                                                                                                                                                                                                                                                                                                                                                                                                                                                                                                                                                                                                                                                                                                                                                                                                                                                                                                                                                                                                                                                                                                                                                                                                                                                                                                                                                                                                                                                                                                                                                                                                                                                                                                                       |
|       | prof. H. Hombalamma J. H. D. D of political science prof. N.T. Nagaraj & H.D.D of Commerce                                                                                                                                                                                                                                                                                                                                                                                                                                                                                                                                                                                                                                                                                                                                                                                                                                                                                                                                                                                                                                                                                                                                                                                                                                                                                                                                                                                                                                                                                                                                                                                                                                                                                                                                                                                                                                                                                                                                                                                                                                     |
| _     | prof. Soudhar A.N. Un not chemistry                                                                                                                                                                                                                                                                                                                                                                                                                                                                                                                                                                                                                                                                                                                                                                                                                                                                                                                                                                                                                                                                                                                                                                                                                                                                                                                                                                                                                                                                                                                                                                                                                                                                                                                                                                                                                                                                                                                                                                                                                                                                                            |
| _     | Charles and Kall                                                                                                                                                                                                                                                                                                                                                                                                                                                                                                                                                                                                                                                                                                                                                                                                                                                                                                                                                                                                                                                                                                                                                                                                                                                                                                                                                                                                                                                                                                                                                                                                                                                                                                                                                                                                                                                                                                                                                                                                                                                                                                               |
| -     | Mr. prashanth & Office Superntendent  Dr. Loknath. N.K M. Governing Council member.  Umesh, Lawyer which Alumni                                                                                                                                                                                                                                                                                                                                                                                                                                                                                                                                                                                                                                                                                                                                                                                                                                                                                                                                                                                                                                                                                                                                                                                                                                                                                                                                                                                                                                                                                                                                                                                                                                                                                                                                                                                                                                                                                                                                                                                                                |
|       | Lunni                                                                                                                                                                                                                                                                                                                                                                                                                                                                                                                                                                                                                                                                                                                                                                                                                                                                                                                                                                                                                                                                                                                                                                                                                                                                                                                                                                                                                                                                                                                                                                                                                                                                                                                                                                                                                                                                                                                                                                                                                                                                                                                          |
| )     | umesn, rungoot                                                                                                                                                                                                                                                                                                                                                                                                                                                                                                                                                                                                                                                                                                                                                                                                                                                                                                                                                                                                                                                                                                                                                                                                                                                                                                                                                                                                                                                                                                                                                                                                                                                                                                                                                                                                                                                                                                                                                                                                                                                                                                                 |
|       |                                                                                                                                                                                                                                                                                                                                                                                                                                                                                                                                                                                                                                                                                                                                                                                                                                                                                                                                                                                                                                                                                                                                                                                                                                                                                                                                                                                                                                                                                                                                                                                                                                                                                                                                                                                                                                                                                                                                                                                                                                                                                                                                |