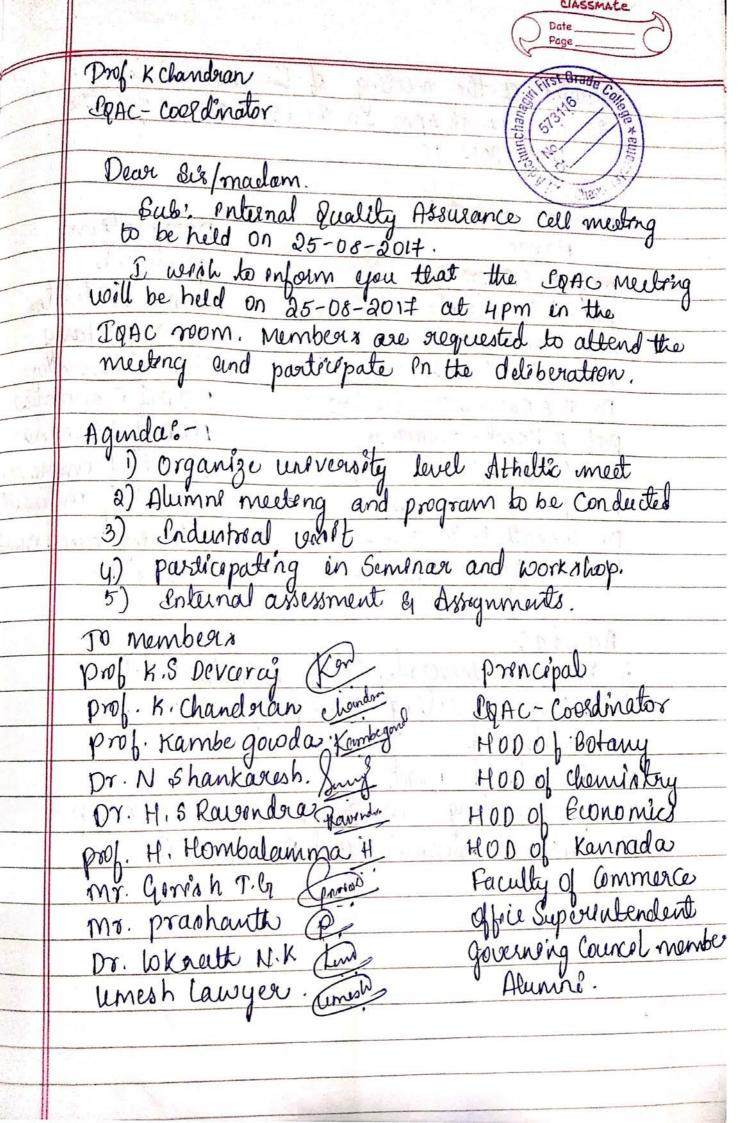

|
|             | Channal application of the Channal application o |



|     | Resolution:                                                                                                                    |
|-----|--------------------------------------------------------------------------------------------------------------------------------|
| 1   |                                                                                                                                |
| 1   | members of the IDAC decrebed to conduct campus onterview for the students under the placement Cell in association with Alumni. |
| 1   | enterview for the students under the placement                                                                                 |
|     | Call & association with Alumni.