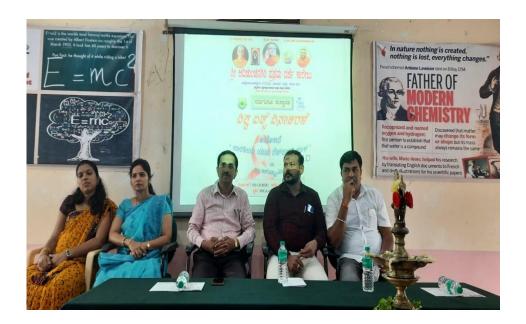

## **Report on World Aids Day Celebration**

**Organized by Youth Red Cross unit and IQAC** 

**Youth Red Cross unit** organized **"World Aids Day"**on 02 December 2021. The programme was commenced and anchoring by Mr. Vijaykumar K.M Department of Economics and invocation by Navya and Group followed with the welcome speech by Dr. Praveen Kumar, HOD of Sociology. Inauguration by Chief Guests and presidential talk by Dr. N. Shankresh, principal SAFG college. Chief Guest address speech was delivered by Dr. Ravikumar, Aids Control and Prevention, Unit Hassan and Dr. Kenchegowda, ICDC Consaltant, Channarayapatana.The programme was concluded through Vote of thanks by Dr. Nirupama M, HOD of Zoology and Convener of Redcross unit.