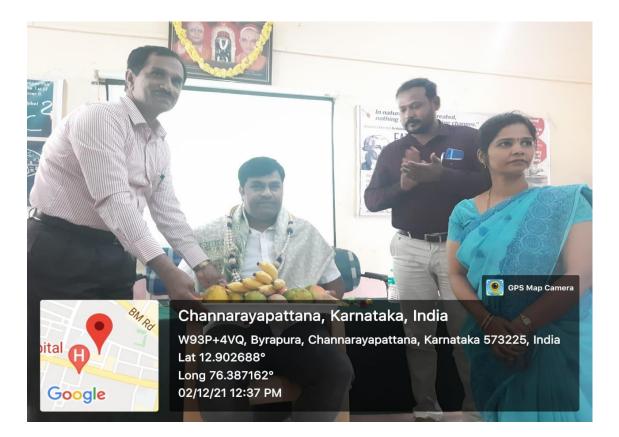

## **Report on World Aids Day Celebration**

**Organized by Youth Red Cross unit and IQAC** 

**Youth Red Cross unit** organized **"World Aids Day"**on 02 December 2021. The programme was commenced and anchoring by Mr. Vijaykumar K.M Department of Economics and invocation by Navya and Group followed with the welcome speech by Dr. Praveen Kumar, HOD of Sociology. Inauguration by Chief Guests and presidential talk by Dr. N. Shankresh, principal SAFG college. Chief Guest address speech was delivered by Dr. Ravikumar, Aids Control and Prevention, Unit Hassan and Dr. Kenchegowda, ICDC Consaltant, Channarayapatana.The programme was concluded through Vote of thanks by Dr. Nirupama M, HOD of Zoology and Convener of Redcross unit.