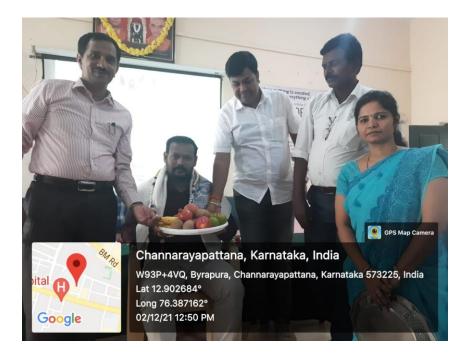

## **Report on World Aids Day Celebration**

**Organized by Youth Red Cross unit and IQAC** 

**Youth Red Cross unit** organized **"World Aids Day"**on 02 December 2021. The programme was commenced and anchoring by Mr. Vijaykumar K.M Department of Economics and invocation by Navya and Group followed with the welcome speech by Dr. Praveen Kumar, HOD of Sociology. Inauguration by Chief Guests and presidential talk by Dr. N. Shankresh, principal SAFG college. Chief Guest address speech was delivered by Dr. Ravikumar, Aids Control and Prevention, Unit Hassan and Dr. Kenchegowda, ICDC Consaltant, Channarayapatana.The programme was concluded through Vote of thanks by Dr. Nirupama M, HOD of Zoology and Convener of Redcross unit.