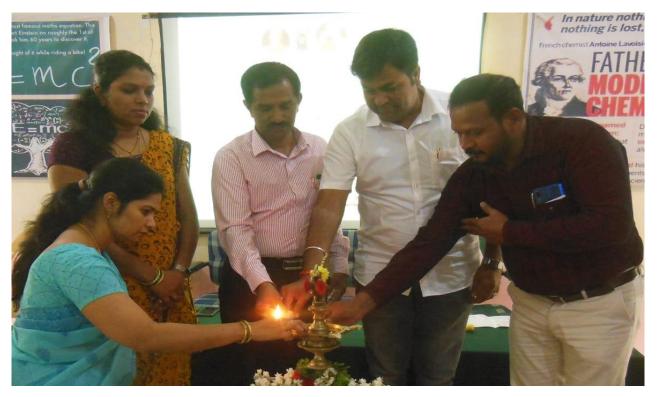

## **Report on World Aids Day Celebration**

**Organized by Youth Red Cross unit and IQAC** 

**Youth Red Cross unit** organized **"World Aids Day"**on 02 December 2021. The programme was commenced and anchoring by Mr. Vijaykumar K.M Department of Economics and invocation by Navya and Group followed with the welcome speech by Dr. Praveen Kumar, HOD of Sociology. Inauguration by Chief Guests and presidential talk by Dr. N. Shankresh, principal SAFG college. Chief Guest address speech was delivered by Dr. Ravikumar, Aids Control and Prevention, Unit Hassan and Dr. Kenchegowda, ICDC Consaltant, Channarayapatana.The programme was concluded through Vote of thanks by Dr. Nirupama M, HOD of Zoology and Convener of Redcross unit.