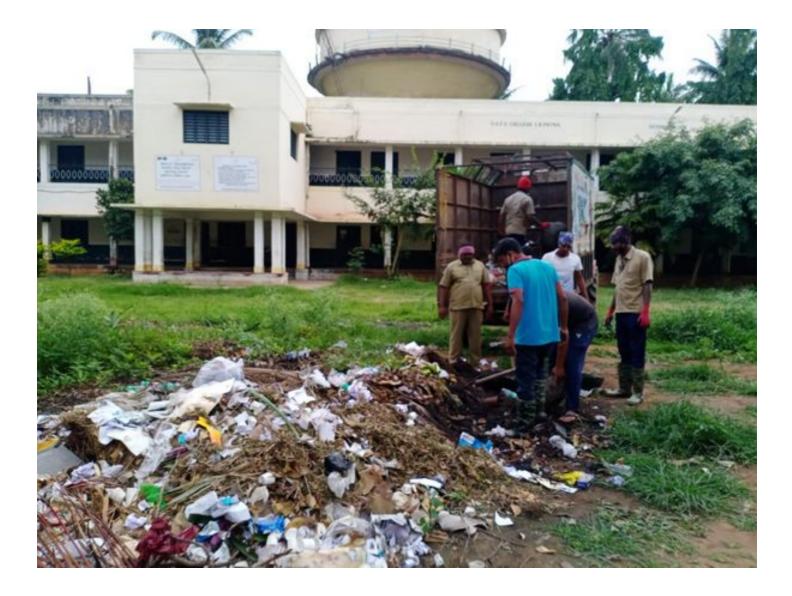

えい、みずるのみず出私/184/2021-22

ದಿನಾಂಕ:11-11-2021

ಇವರಿಗೆ,

ಮುಖ್ಯಾಧಿಕಾರಿಗಳು, ಮರಸಭೆ ಕಾರ್ಯಲಯ, ಮರಸಭೆ, ಚನ್ನರಾಯಪಟ್ಟಣ.

ಮಾನ್ಯರೆ,

ವಿಷಯ: ಕಸ ತೆಗೆದುಕೊಂಡು ಹೋಗುವ ವಾಹನವನ್ನು ನಮ್ಮ ಕಾಲೇಜಿಗೆ ಪ್ರತಿ ದಿನ ಕಳುಹಿಸಿಕೊಡುವ ಬಗ್ಗೆ.

\*\*\*\*\*

ಮೇಲ್ಕಂಡ ವಿಷಯಕ್ಕೆ ಸಂಬಂಧಿಸಿದಂತೆ, ನಮ್ಮ ಕಾಲೇಜಿನಲ್ಲಿ ಒಂದು ಸಾವಿರಕ್ಕೂ ಹೆಚ್ಚು ವಿದ್ಯಾರ್ಥಿಗಳು ವ್ಯಾಸಂಗ ಮಾಡುತ್ತಿರುವುದರಿಂದ ಅಧಿಕ ಕಸ ಸಂಗ್ರಹವಾಗುತ್ತಿರುತ್ತದೆ. ಆದ್ದರಿಂದ ಕಸವನ್ನು ಬೇರೆ ಕಡೆಗೆ ಸಾಗಿಸಲು ಅನುಕೂಲವಾಗುವಂತೆ ತಮ್ಮ ಕಛೇರಿಯ ಕಸ ಸಾಗಿಸುವ ವಾಹನವನ್ನು ಪ್ರತಿದಿನ ಕಳುಹಿಸಿಕೊಡಬೇಕಾಗಿ ತಮ್ಮಲ್ಲಿ ಕೋರಿಕೆ.