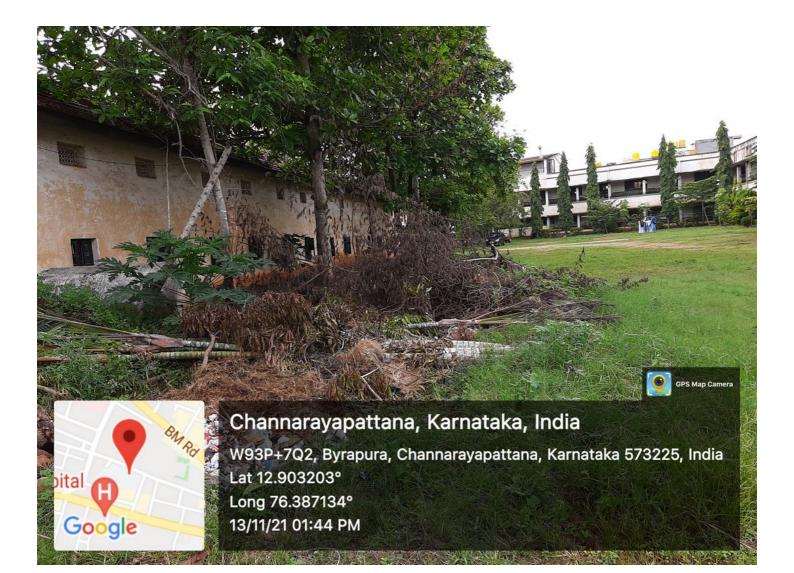

えい、みずるのみず出私/184/2021-22

ದಿನಾಂಕ:11-11-2021

ಇವರಿಗೆ,

ಮುಖ್ಯಾಧಿಕಾರಿಗಳು, ಮರಸಭೆ ಕಾರ್ಯಲಯ, ಮರಸಭೆ, ಚನ್ನರಾಯಪಟ್ಟಣ.

ಮಾನ್ಯರೆ,

ವಿಷಯ: ಕಸ ತೆಗೆದುಕೊಂಡು ಹೋಗುವ ವಾಹನವನ್ನು ನಮ್ಮ ಕಾಲೇಜಿಗೆ ಪ್ರತಿ ದಿನ ಕಳುಹಿಸಿಕೊಡುವ ಬಗ್ಗೆ.

\*\*\*\*\*

ಮೇಲ್ಕಂಡ ವಿಷಯಕ್ಕೆ ಸಂಬಂಧಿಸಿದಂತೆ, ನಮ್ಮ ಕಾಲೇಜಿನಲ್ಲಿ ಒಂದು ಸಾವಿರಕ್ಕೂ ಹೆಚ್ಚು ವಿದ್ಯಾರ್ಥಿಗಳು ವ್ಯಾಸಂಗ ಮಾಡುತ್ತಿರುವುದರಿಂದ ಅಧಿಕ ಕಸ ಸಂಗ್ರಹವಾಗುತ್ತಿರುತ್ತದೆ. ಆದ್ದರಿಂದ ಕಸವನ್ನು ಬೇರೆ ಕಡೆಗೆ ಸಾಗಿಸಲು ಅನುಕೂಲವಾಗುವಂತೆ ತಮ್ಮ ಕಛೇರಿಯ ಕಸ ಸಾಗಿಸುವ ವಾಹನವನ್ನು ಪ್ರತಿದಿನ ಕಳುಹಿಸಿಕೊಡಬೇಕಾಗಿ ತಮ್ಮಲ್ಲಿ ಕೋರಿಕೆ.