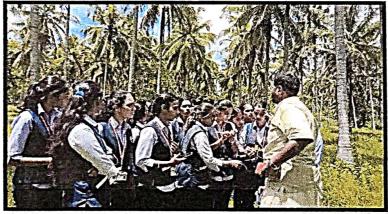

# Report on Field visit to Dhanavanthrivana and Natural farming, Becca

From the department of botany conducted field visit to the above said place on 30-06-2023. It is conducted for 6<sup>th</sup> semester (CBZ) students to see the medicinal plants, wild plants and natural farming. It is nearer to village Becca run by farmer Raghavendra. We started moving from our department at 10:15am along with 35 students headed by Ramaswamy K L and Sowmya C V.

In that farm we have observed many wild plants and medicinal plants like kadamba vruksha, shami,sita ashoca ,hippali, sarpagandha, anjur, amruthnoni and others. Many wild plants are also observed in that region. He has grown many such plants along with coconut, banana, and many fruit yielding plants and ornamentals without removing the weed and without applying fertilizers or compost. Such a method of farming is called Pukuvuko technique.