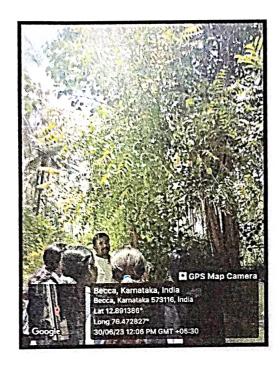

# Report on Field visit to Dhanavanthrivana and Natural farming, Becca

From the department of botany conducted field visit to the above said place on 30-06-2023. It is conducted for 6<sup>th</sup> semester (CBZ) students to see the medicinal plants, wild plants and natural farming. It is nearer to village Becca run by farmer Raghavendra. We started moving from our department at 10:15am along with 35 students headed by Ramaswamy K L and Sowmya C V.

In that farm we have observed many wild plants and medicinal plants like kadamba vruksha, shami,sita ashoca ,hippali, sarpagandha, anjur, amruthnoni and others. Many wild plants are also observed in that region. He has grown many such plants along with coconut, banana, and many fruit yielding plants and ornamentals without removing the weed and without applying fertilizers or compost. Such a method of farming is called Pukuvuko technique.