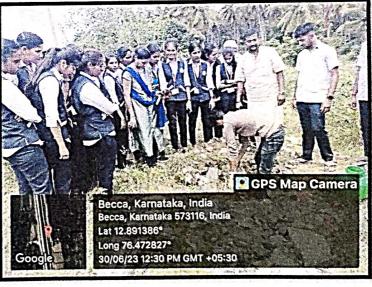

# Report on Field visit to Dhanavanthrivana and Natural farming, Becca

From the department of botany conducted field visit to the above said place on 30-06-2023. It is conducted for 6<sup>th</sup> semester (CBZ) students to see the medicinal plants, wild plants and natural farming. It is nearer to village Becca run by farmer Raghavendra. We started moving from our department at 10:15am along with 35 students headed by Ramaswamy K L and Sowmya C V.