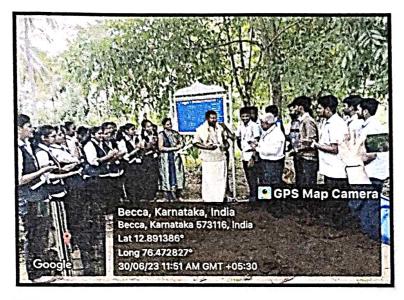

# Report on Field visit to Dhanavanthrivana and Natural farming, Becca

From the department of botany conducted field visit to the above said place on 30-06-2023. It is conducted for 6<sup>th</sup> semester (CBZ) students to see the medicinal plants, wild plants and natural farming. It is nearer to village Becca run by farmer Raghavendra. We started moving from our department at 10:15am along with 35 students headed by Ramaswamy K L and Sowmya C V.

In that farm we have observed many wild plants and medicinal plants like kadamba vruksha, shami,sita ashoca ,hippali, sarpagandha, anjur, amruthnoni and others. Many wild plants are also observed in that region. He has grown many such plants along with coconut, banana, and many fruit yielding plants and ornamentals without removing the weed and without applying fertilizers or compost. Such a method of farming is called Pukuvuko technique.