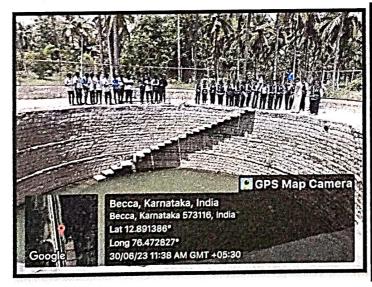

# Report on Field visit to Dhanavanthrivana and Natural farming, Becca

From the department of botany conducted field visit to the above said place on 30-06-2023. It is conducted for 6<sup>th</sup> semester (CBZ) students to see the medicinal plants, wild plants and natural farming. It is nearer to village Becca run by farmer Raghavendra. We started moving from our department at 10:15am along with 35 students headed by Ramaswamy K L and Sowmya C V.