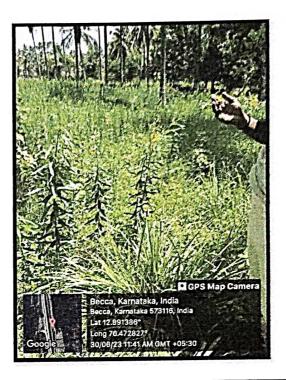

In that farm we have observed many wild plants and medicinal plants like kadamba vruksha, shami,sita ashoca ,hippali, sarpagandha, anjur, amruthnoni and others. Many wild plants are also observed in that region. He has grown many such plants along with coconut, banana, and many fruit yielding plants and ornamentals without removing the weed and without applying fertilizers or compost. Such a method of farming is called Pukuvuko technique.