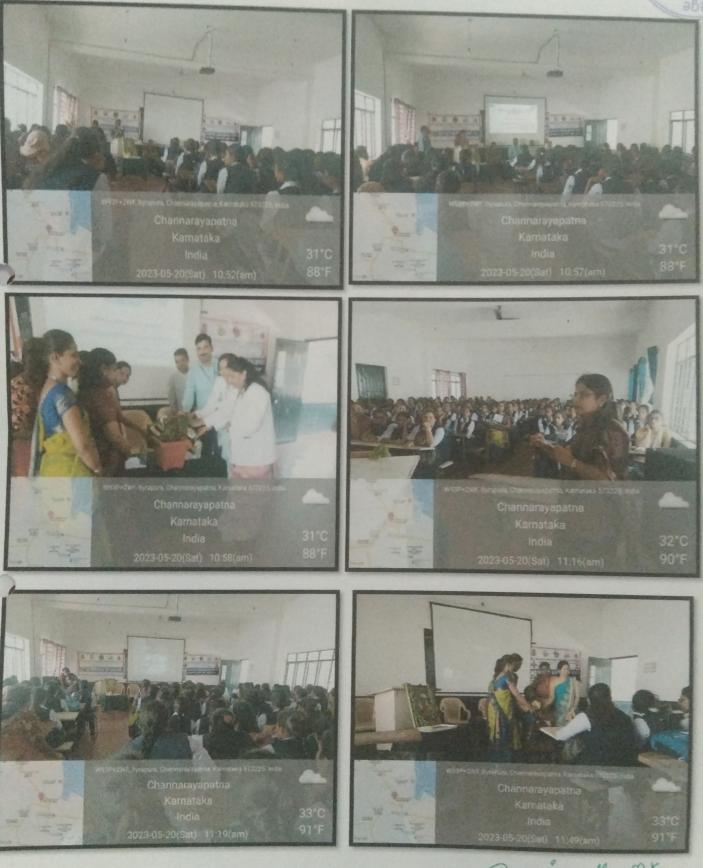

## **Report on "Awareness, Early Detection and Prevention of Breast** and Cervical Cancer"

On saturday, May 20<sup>th</sup>, 2023, the SAFG College Youth Red Cross & Redribbon Unit in collaboration with Deprtment of Zoology was organized a guest lecturer Programme on "Awareness, Early Detection and Prevention of Breast and Cervical Cancer" to raise awareness among students and faculties. The programe was commenced with prayer by Tharun Gowda, BA student. Mrs Radhamma K M, Assistant Professor, Department of Zoology extends a warm welcome to the guest and programme was inaugurated by watering plant. The program's host, Dr. Nirupama M., Convenor of Youth Red Cross & Redribbon unit, introduced Resource Person Dr. Amitha K, Professor, Department of Pathology, ACU, BG Nagar to the students and faculties. Afarmal vote of thanks was given by Mrs. Arpitha H.J, Deprtment of Physics. Mrs. Kavitha J N, the Librarian narrreted the programme.

The chief guest of the programme, Dr Amitha K explained the causes of breast and cervical cancer as follows: smoking, genes, alcohol, an unhealthy lifestyle, junk food, and obesity. She advised girls and boys to get the HPV vaccine and mentioned that the best way to prevent cervical cancer is through routine cervical screening. She also explained the early screening of breast cancer by mammography, MIR, and breast self-examination, which she explained with video. Cervical Cancer by PAP Test, and she has suggested going for HPV vaccination, and she explained an Indian-made vaccine. The Serum Institute of India launched Cervavac, a quadrivalent HPV vaccine that it developed in partnership with the Indian government.