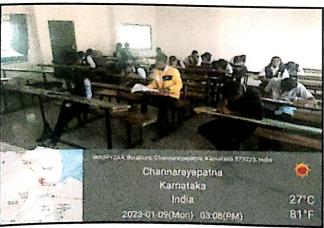

#### A Brief Report:

Date: 09.01.2023 on Essay Writing Competition for all college students was organized by department of political science on the occasion National voters day . students participated in this essay writing competition .Mr Ningaraju HOD of English dept.., Sridha A N HOD of commence dept. and Narasimhamurthy P Asst..Professor. Nagaraja N T. HOD of political Science did the welcome programme, Siddaraju Asst.. Professor also participated.

Essay Writing Topic: "Role of Election Commission in the Reformation Elections".

Political Science S.A.F.G. College, Channarayapatna

Principal Sri Adichunchanagiri First Grade Cottage Channarayapatna-573116