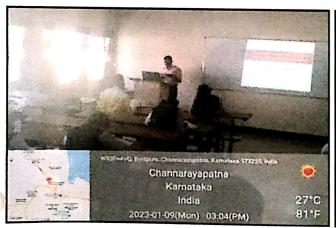

#### A Brief Report:

Date: 09.01.2023 on Essay Writing Competition for all college students was organized by department of political science on the occasion National voters day . students participated in this essay writing competition .Mr Ningaraju HOD of English dept.., Sridha A N HOD of commence dept. and Narasimhamurthy P Asst..Professor. Nagaraja N T. HOD of political Science did the welcome programme, Siddaraju Asst.. Professor also participated.

Essay Writing Topic: "Role of Election Commission in the Reformation Elections".

Political Science S.A.F.G. College, Channarayapatna

Principal Sri Adichunchanagiri First Grade Cottage Channarayapatna-573116