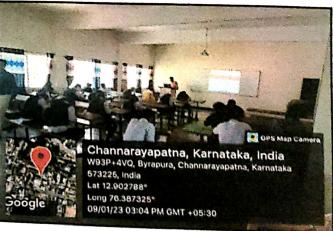

#### A Brief Report:

Date: 09.01.2023 on Essay Writing Competition for all college students was organized by department of political science on the occasion National voters day . students participated in this essay writing competition .Mr Ningaraju HOD of English dept.., Sridha A N HOD of commence dept. and Narasimhamurthy P Asst..Professor. Nagaraja N T. HOD of political Science did the welcome programme, Siddaraju Asst.. Professor also participated.

Essay Writing Topic: "Role of Election Commission in the Reformation Elections".

Political Science S.A.F.G. College, Channarayapatna

Principal Sri Adichunchanagiri First Grade Cottage Channarayapatna-573116