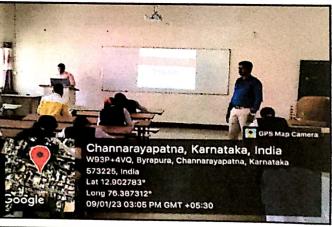

#### A Brief Report:

Date: 09.01.2023 on Essay Writing Competition for all college students was organized by department of political science on the occasion National voters day . students participated in this essay writing competition .Mr Ningaraju HOD of English dept.., Sridha A N HOD of commence dept. and Narasimhamurthy P Asst..Professor. Nagaraja N T. HOD of political Science did the welcome programme, Siddaraju Asst.. Professor also participated.

Essay Writing Topic: "Role of Election Commission in the Reformation Elections".

Political Science S.A.F.G. College, Channarayapatna

Principal Sri Adichunchanagiri First Grade Cottage Channarayapatna-573116