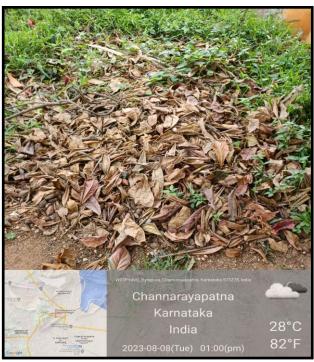

## 1. Solid Waste Management

### Natural compost pit

**Dustbins for collection of Solid waste** 