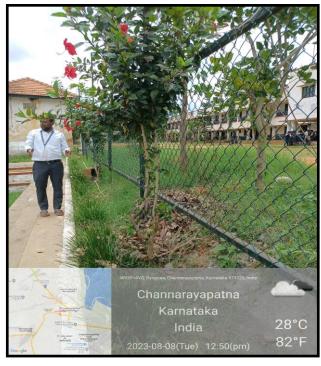

## 1. Solid Waste Management

### Natural compost pit

**Dustbins for collection of Solid waste** 