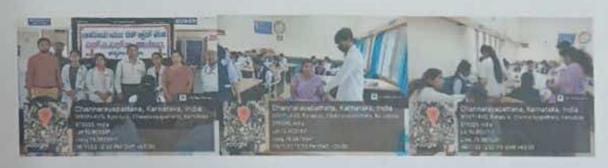

#### Report on screening of anemia and depression in college campus

Organized by Youth Red Cross unit and IQAC

Youth Red Cross unit organized "anemia and depression screenig programme" on 08

November 2022 in collabration with Sri Adichunchanagiri College of Pharmacy, Adichunchanagiri

University, B G Nagar-571448. The programme starts around 10.30 am till 4.30 pm. More than 200

students and faculty members were benefited by this test. This will be useful for participents as they will

be screened for the above mentioned condition using blood test and questionaries free of charge. The

participents will also be given free treatment for annemia for the duration of 3 months. On 17th

November 2022 medications were given to the annemic patients for 3 moths course.