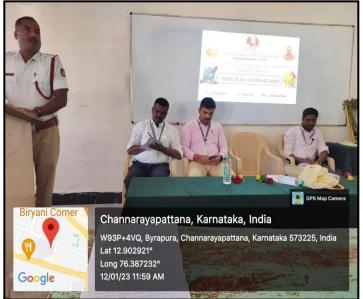

Following activities have been conducted during this academic year under the Annual gender sensitization action plan:

| Sl. No. | Title of the Programme                   | Date                          |
|---------|------------------------------------------|-------------------------------|
| 01.     | Annemia Screening Drive                  | 5 <sup>th</sup> November 2022 |
| 02.     | Traffic Awareness                        | 12 <sup>th</sup> January 2023 |
| 03.     | Awareness on Menstrual cycle and Hygiene | 21st January 2023             |
| 04.     | Women,s Day                              | 8 <sup>th</sup> March 2023    |
| 05.     | Awareness on Breast Cancer               | 19 <sup>th</sup> May 2023     |