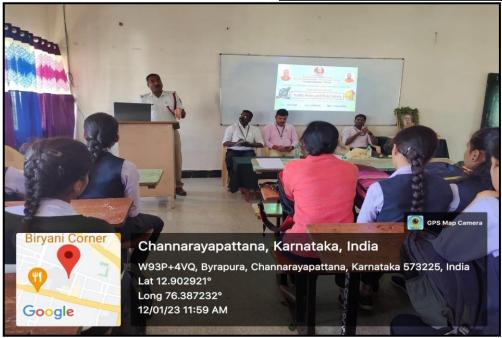

Following activities have been conducted during this academic year under the Annual gender sensitization action plan:

| Sl. No. | Title of the Programme                   | Date                          |
|---------|------------------------------------------|-------------------------------|
| 01.     | Annemia Screening Drive                  | 5 <sup>th</sup> November 2022 |
| 02.     | Traffic Awareness                        | 12 <sup>th</sup> January 2023 |
| 03.     | Awareness on Menstrual cycle and Hygiene | 21st January 2023             |
| 04.     | Women,s Day                              | 8 <sup>th</sup> March 2023    |
| 05.     | Awareness on Breast Cancer               | 19 <sup>th</sup> May 2023     |