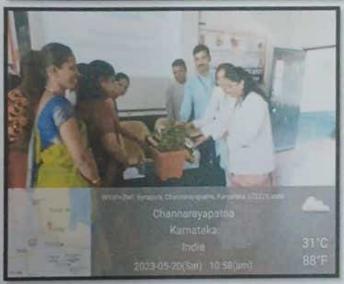

#### Report on screening of anemia and depression in college campus

Organized by Youth Red Cross unit and IQAC

Youth Red Cross unit organized "anemia and depression screenig programme" on 08

November 2022 in collabration with Sri Adichunchanagiri College of Pharmacy, Adichunchanagiri

University, B G Nagar-571448. The programme starts around 10.30 am till 4.30 pm. More than 200

students and faculty members were benefited by this test. This will be useful for participents as they will

be screened for the above mentioned condition using blood test and questionaries free of charge. The

participents will also be given free treatment for annemia for the duration of 3 months. On 17th

November 2022 medications were given to the annemic patients for 3 moths course.