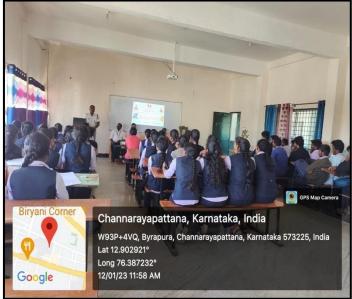

Following activities have been conducted during this academic year under the Annual gender sensitization action plan:

| Sl. No. | Title of the Programme                   | Date                          |
|---------|------------------------------------------|-------------------------------|
| 01.     | Annemia Screening Drive                  | 5 <sup>th</sup> November 2022 |
| 02.     | Traffic Awareness                        | 12 <sup>th</sup> January 2023 |
| 03.     | Awareness on Menstrual cycle and Hygiene | 21st January 2023             |
| 04.     | Women,s Day                              | 8 <sup>th</sup> March 2023    |
| 05.     | Awareness on Breast Cancer               | 19 <sup>th</sup> May 2023     |