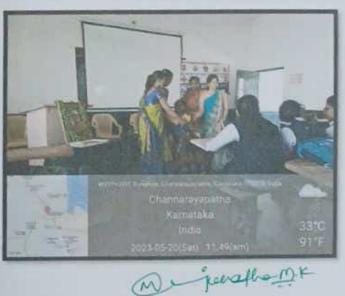

#### Report on screening of anemia and depression in college campus

Organized by Youth Red Cross unit and IQAC

Youth Red Cross unit organized "anemia and depression screenig programme" on 08

November 2022 in collabration with Sri Adichunchanagiri College of Pharmacy, Adichunchanagiri

University, B G Nagar-571448. The programme starts around 10.30 am till 4.30 pm. More than 200

students and faculty members were benefited by this test. This will be useful for participents as they will

be screened for the above mentioned condition using blood test and questionaries free of charge. The

participents will also be given free treatment for annemia for the duration of 3 months. On 17th

November 2022 medications were given to the annemic patients for 3 moths course.