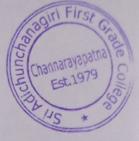

ಹಾಜರಿದ್ದ ವಿದ್ಯಾರ್ಥಿ ಕ್ಷೇಮಾಭಿವೃದ್ಧಿ ಸಮಿತಿಯ ಸದಸ್ಯರ ಹೆಸರು ಮತ್ತು ಸಹಿ

1. ಶ್ರೀ. ನರಸಿಂಹಮೂರ್ತಿ ಪಿ

2. ಡಾ. ಎನ್.ಟಿ ನಾಗರಾಜು 🕟

3. ಡಾ. ಬಿ.ಎನ್. ಚಂದ್ರಶೇಖರ್

4. ಡಾ. ನಿರುಪಮ ಎಂ

5. ಡಾ. ಪ್ರವೀಣ್ ಕುಮಾರ್

6. ಶ್ರೀ. ಶ್ರೀಧರ್ ಎ.ಎನ್

7. ಶ್ರೀಮತಿ. ಕವಿತ ಜೆ.ಎನ್

8. ಶ್ರೀ. ನಿಂಗರಾಜು

9. ಶ್ರೀಮತಿ. ಅರ್ಪಿತ ಎಚ್.ಜೆ

10. ಕು. ಸಂಜನ ಸಿ.ಪಿ

Prou Ihm

Shaw f. N.

Aptu

Principal
Sri Adichunchanagiri First Grade Collage
Channarayapatna-573116