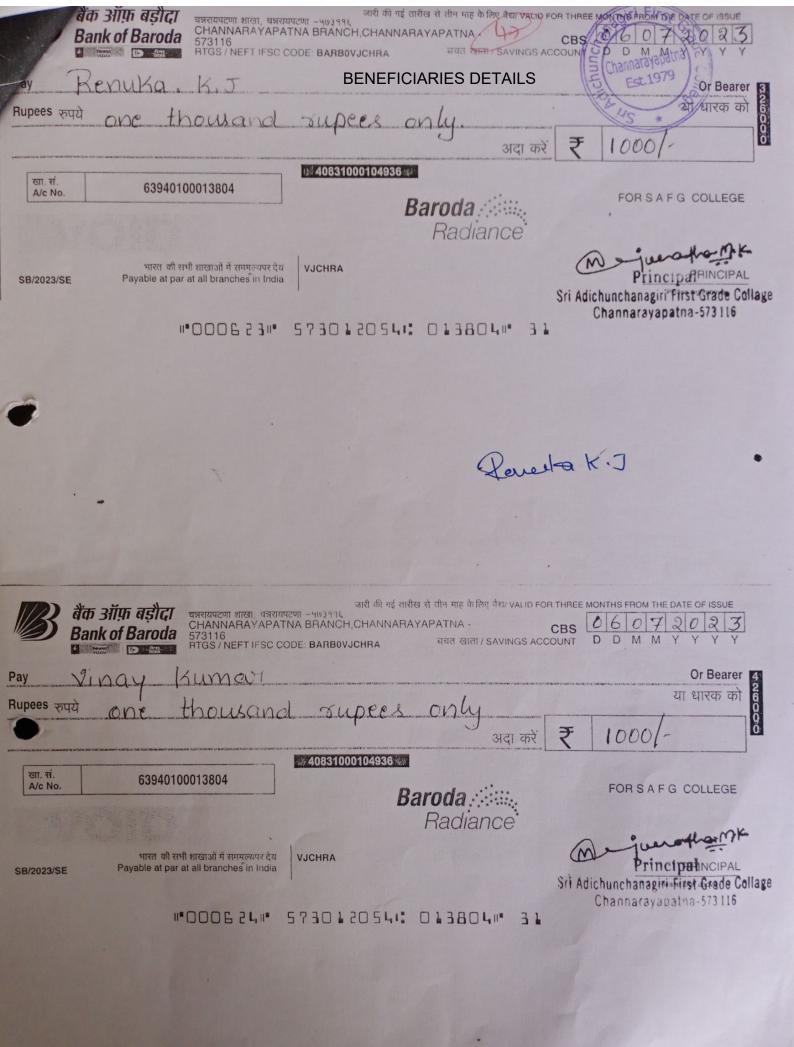

# 2022-23ನೇ ಶೈಕ್ಷಣಿಕ ಸಾಲಿನ ವಿದ್ಯಾರ್ಥಿ ಕ್ಷೇಮ ನಿಧಿಯಿಂದ ಹಣವನ್ನು ವಿತರಿಸಲಾದ ಬಟವಾಡೆ ತಃಖ್ತೆ

| ಕ್ರ.ಸಂ.     | 2-0-1              |                  |       |         | 3            |
|-------------|--------------------|------------------|-------|---------|--------------|
| 9.20.       | ವಿದ್ಯಾರ್ಥಿಗಳ ಹೆಸರು | ತರಗತಿ            | ಮೊತ್ತ | ಚೆಕ್ ನಂ | ಸಹಿ          |
| 1           | ಶಶಾಂಕ್ ಆರ್         | ತೃತೀಯ ಬಿ.ಕಾಂ     | 1000  | 000619  | Sharhank P   |
| 2           | ಕವನ                | ತೃತೀಯ ಬಿ.ಕಾಂ     | 1000  | 000621  | davana KR    |
| 3           | ವಿದ್ಯಾಶ್ರೀ         | ತೃತೀಯ ಬಿ.ಎ       | 1000  | 000620  | was be       |
| 4           | ಕೀರ್ತನ ಎಂ          | ತೃತೀಯ ಬಿ.ಎಸ್ಸಿ   | 1000  | 000618  | Be357,20     |
| 5           | ಹರ್ಷಿತ             | ತೃತೀಯ ಬಿ.ಕಾಂ     | 1000  | 000622  | Hanshitha    |
| 6           | ರೇಣುಕ ಕೆ.ಜೆ        | ದ್ವಿತೀಯ ಬಿ.ಎ     | 1000  | 000623  | Reruko t. J  |
| 7           | ವಿನಯ್ ಕುಮಾರ್       | ದ್ವಿತೀಯ ಬಿ.ಎ     | 1000  | 000624  | unay Kuray.  |
| 8           | ಹರ್ಷಿತ ಸಿ.ಎಂ       | ದ್ವಿತೀಯ ಬಿ.ಎಸ್ಸಿ | 1000  | 000625  | Thought C.M. |
| ಒಟ್ಟು ಮೊತ್ತ |                    |                  |       |         |              |

| ಕ್ರಸಂ. | ವಿದ್ಯಾರ್ಥಿಗಳ ಹೆಸರು | ತರಗತಿ            | ಮೊತ್ತ |
|--------|--------------------|------------------|-------|
| 1      | ಶಶಾಂಕ್ ಆರ್         | ತೃತೀಯ ಬಿ.ಕಾಂ     | 1000  |
| 2      | ಕವನ                | ತೃತೀಯ ಬಿ.ಕಾಂ     | 1000  |
| 3      | ವಿದ್ಯಾಶ್ರೀ         | ತೃತೀಯ ಬಿ.ಎ       | 1000  |
| 4      | ಕೀರ್ತನ ಎಂ          | ತೃತೀಯ ಬಿ.ಎಸ್ಸಿ   | 1000  |
| 5      | ಹರ್ಷಿತ             | ತೃತೀಯ ಬಿ.ಕಾಂ     | 1000  |
| 6      | ರೇಣುಕ ಕೆ.ಜೆ        | ದ್ವಿತೀಯ ಬಿ.ಎ     | 1000  |
| 7      | ವಿನಯ್ ಕುಮಾರ್       | ದ್ವಿತೀಯ ಬಿ.ಎ     | 1000  |
| 8      | ಹರ್ಷಿತ ಸಿ.ಎಂ       | ದ್ವಿತೀಯ ಬಿ.ಎಸ್ಸಿ | 1000  |
|        | 8000               |                  |       |