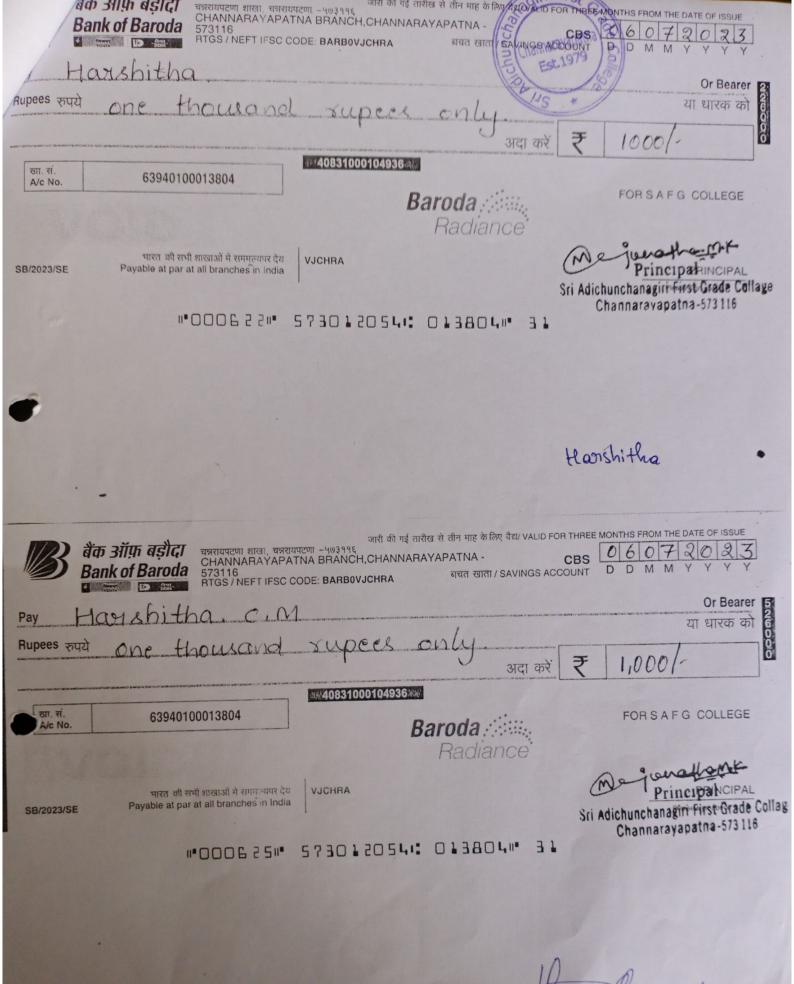

# 2022-23ನೇ ಶೈಕ್ಷಣಿಕ ಸಾಲಿನ ವಿದ್ಯಾರ್ಥಿ ಕ್ಷೇಮ ನಿಧಿಯಿಂದ ಹಣವನ್ನು ವಿತರಿಸಲಾದ ಬಟವಾಡೆ ತಃಖ್ತೆ

| ಕ್ರ.ಸಂ.     | 2-0-1              |                  |       |         | 3            |
|-------------|--------------------|------------------|-------|---------|--------------|
| 9.20.       | ವಿದ್ಯಾರ್ಥಿಗಳ ಹೆಸರು | ತರಗತಿ            | ಮೊತ್ತ | ಚೆಕ್ ನಂ | ಸಹಿ          |
| 1           | ಶಶಾಂಕ್ ಆರ್         | ತೃತೀಯ ಬಿ.ಕಾಂ     | 1000  | 000619  | Sharhank P   |
| 2           | ಕವನ                | ತೃತೀಯ ಬಿ.ಕಾಂ     | 1000  | 000621  | davana KR    |
| 3           | ವಿದ್ಯಾಶ್ರೀ         | ತೃತೀಯ ಬಿ.ಎ       | 1000  | 000620  | was be       |
| 4           | ಕೀರ್ತನ ಎಂ          | ತೃತೀಯ ಬಿ.ಎಸ್ಸಿ   | 1000  | 000618  | Be357,20     |
| 5           | ಹರ್ಷಿತ             | ತೃತೀಯ ಬಿ.ಕಾಂ     | 1000  | 000622  | Hanshitha    |
| 6           | ರೇಣುಕ ಕೆ.ಜೆ        | ದ್ವಿತೀಯ ಬಿ.ಎ     | 1000  | 000623  | Reruko t. J  |
| 7           | ವಿನಯ್ ಕುಮಾರ್       | ದ್ವಿತೀಯ ಬಿ.ಎ     | 1000  | 000624  | unay Kuray.  |
| 8           | ಹರ್ಷಿತ ಸಿ.ಎಂ       | ದ್ವಿತೀಯ ಬಿ.ಎಸ್ಸಿ | 1000  | 000625  | Thought C.M. |
| ಒಟ್ಟು ಮೊತ್ತ |                    |                  |       |         |              |

| ಕ್ರಸಂ. | ವಿದ್ಯಾರ್ಥಿಗಳ ಹೆಸರು | ತರಗತಿ            | ಮೊತ್ತ |
|--------|--------------------|------------------|-------|
| 1      | ಶಶಾಂಕ್ ಆರ್         | ತೃತೀಯ ಬಿ.ಕಾಂ     | 1000  |
| 2      | ಕವನ                | ತೃತೀಯ ಬಿ.ಕಾಂ     | 1000  |
| 3      | ವಿದ್ಯಾಶ್ರೀ         | ತೃತೀಯ ಬಿ.ಎ       | 1000  |
| 4      | ಕೀರ್ತನ ಎಂ          | ತೃತೀಯ ಬಿ.ಎಸ್ಸಿ   | 1000  |
| 5      | ಹರ್ಷಿತ             | ತೃತೀಯ ಬಿ.ಕಾಂ     | 1000  |
| 6      | ರೇಣುಕ ಕೆ.ಜೆ        | ದ್ವಿತೀಯ ಬಿ.ಎ     | 1000  |
| 7      | ವಿನಯ್ ಕುಮಾರ್       | ದ್ವಿತೀಯ ಬಿ.ಎ     | 1000  |
| 8      | ಹರ್ಷಿತ ಸಿ.ಎಂ       | ದ್ವಿತೀಯ ಬಿ.ಎಸ್ಸಿ | 1000  |
|        | 8000               |                  |       |