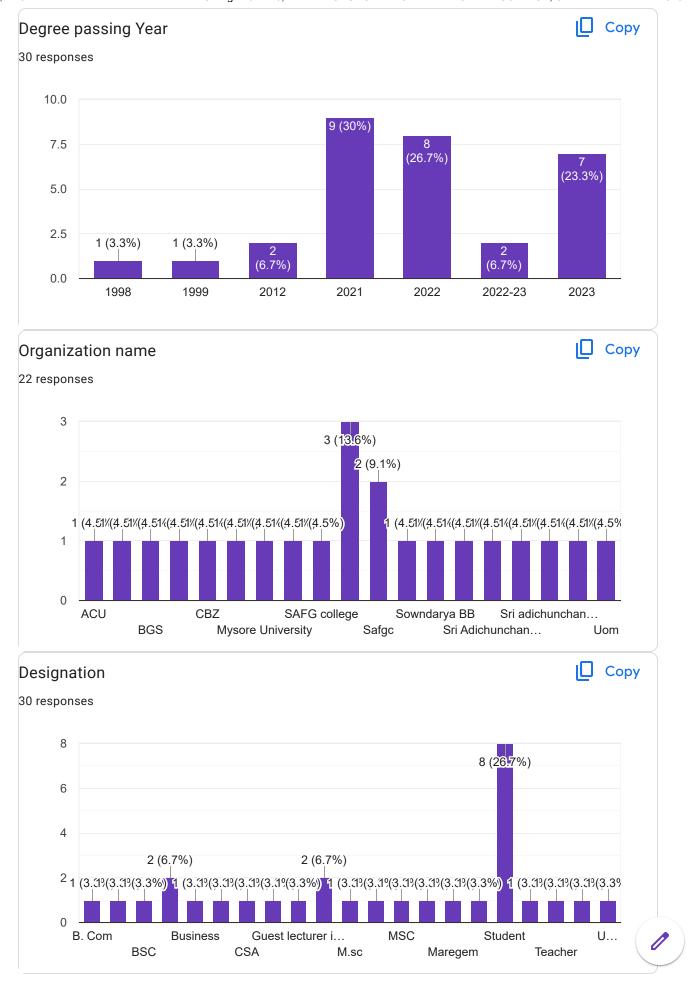

## Alumni Evaluation of College 2022-23, <u>- SRI</u> <u>ADICHUNCHANAGIRI FIRST GRADE</u> <u>COLLEGE, CHANNARAYAPATNA-573116</u>

30 responses

**Publish analytics** 

| Name of the Alumni |  |
|--------------------|--|
| 30 responses       |  |
| Spoorthi V         |  |
| Keerthana M        |  |
| Anushree.A         |  |
| Shuchita S         |  |
| Amrutha KS         |  |
| Avinash HR         |  |
| RADHAMMA KM        |  |
| Sandhya c j        |  |
| Monisha K P        |  |
| Sunilkumara GR     |  |
| sowndarya BB       |  |
| S                  |  |
| Shashank LR        |  |
| Pavan T M          |  |
| Dhanalakshmi c r   |  |
| YashaswiniD        |  |
| Bharath Gowda M G  |  |
| Nithyashree        |  |
| Amith R            |  |