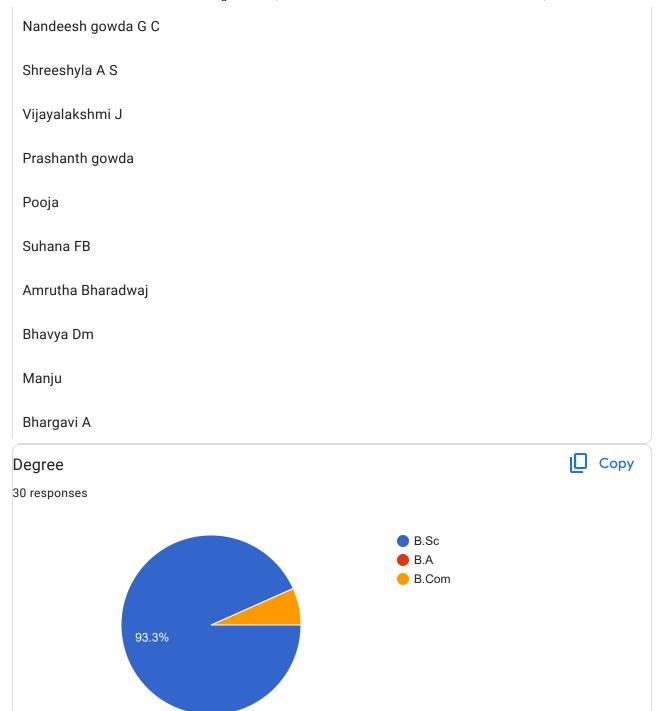

## Alumni Evaluation of College 2022-23, <u>- SRI</u> <u>ADICHUNCHANAGIRI FIRST GRADE</u> <u>COLLEGE, CHANNARAYAPATNA-573116</u>

30 responses

**Publish analytics** 

| Name of the Alumni |  |
|--------------------|--|
| 30 responses       |  |
| Spoorthi V         |  |
| Keerthana M        |  |
| Anushree.A         |  |
| Shuchita S         |  |
| Amrutha KS         |  |
| Avinash HR         |  |
| RADHAMMA KM        |  |
| Sandhya c j        |  |
| Monisha K P        |  |
| Sunilkumara GR     |  |
| sowndarya BB       |  |
| S                  |  |
| Shashank LR        |  |
| Pavan T M          |  |
| Dhanalakshmi c r   |  |
| YashaswiniD        |  |
| Bharath Gowda M G  |  |
| Nithyashree        |  |
| Amith R            |  |