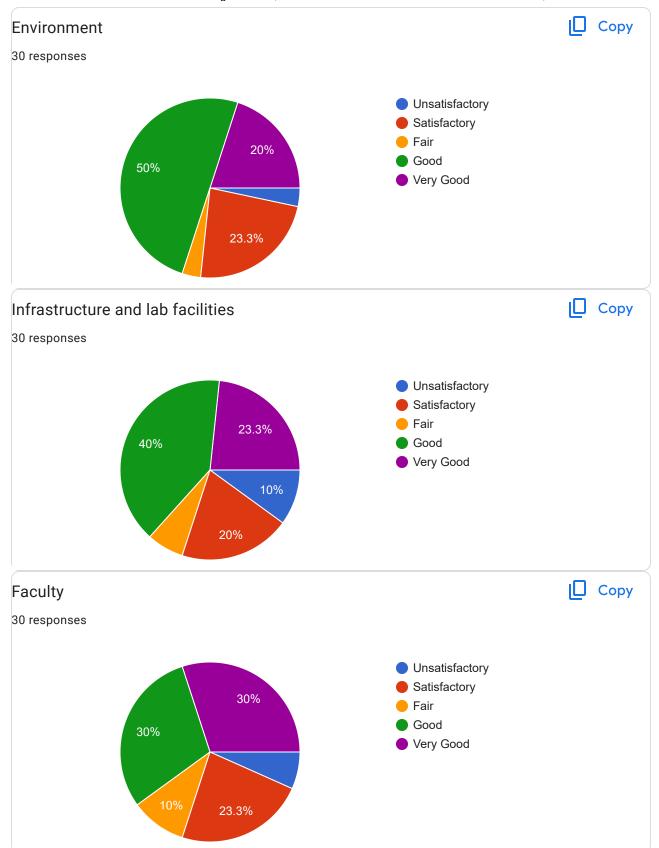

## Alumni Evaluation of College 2022-23, <u>- SRI</u> <u>ADICHUNCHANAGIRI FIRST GRADE</u> <u>COLLEGE, CHANNARAYAPATNA-573116</u>

30 responses

**Publish analytics** 

| Name of the Alumni |  |
|--------------------|--|
| 30 responses       |  |
| Spoorthi V         |  |
| Keerthana M        |  |
| Anushree.A         |  |
| Shuchita S         |  |
| Amrutha KS         |  |
| Avinash HR         |  |
| RADHAMMA KM        |  |
| Sandhya c j        |  |
| Monisha K P        |  |
| Sunilkumara GR     |  |
| sowndarya BB       |  |
| S                  |  |
| Shashank LR        |  |
| Pavan T M          |  |
| Dhanalakshmi c r   |  |
| YashaswiniD        |  |
| Bharath Gowda M G  |  |
| Nithyashree        |  |
| Amith R            |  |