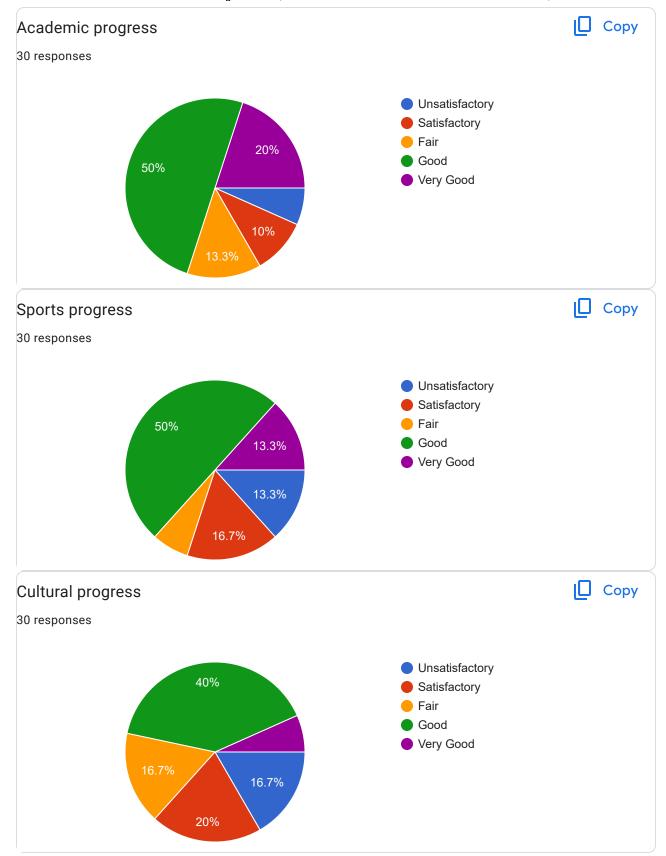

## Alumni Evaluation of College 2022-23, <u>- SRI</u> <u>ADICHUNCHANAGIRI FIRST GRADE</u> <u>COLLEGE, CHANNARAYAPATNA-573116</u>

30 responses

**Publish analytics** 

| Name of the Alumni |  |
|--------------------|--|
| 30 responses       |  |
| Spoorthi V         |  |
| Keerthana M        |  |
| Anushree.A         |  |
| Shuchita S         |  |
| Amrutha KS         |  |
| Avinash HR         |  |
| RADHAMMA KM        |  |
| Sandhya c j        |  |
| Monisha K P        |  |
| Sunilkumara GR     |  |
| sowndarya BB       |  |
| S                  |  |
| Shashank LR        |  |
| Pavan T M          |  |
| Dhanalakshmi c r   |  |
| YashaswiniD        |  |
| Bharath Gowda M G  |  |
| Nithyashree        |  |
| Amith R            |  |