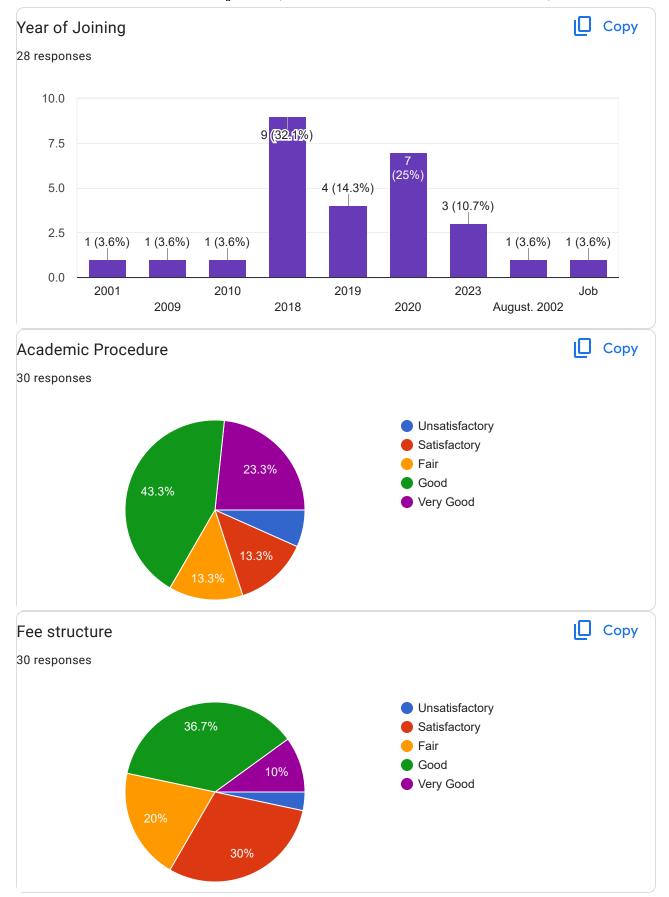

## Alumni Evaluation of College 2022-23, <u>- SRI</u> <u>ADICHUNCHANAGIRI FIRST GRADE</u> <u>COLLEGE, CHANNARAYAPATNA-573116</u>

30 responses

**Publish analytics** 

| Name of the Alumni |  |
|--------------------|--|
| 30 responses       |  |
| Spoorthi V         |  |
| Keerthana M        |  |
| Anushree.A         |  |
| Shuchita S         |  |
| Amrutha KS         |  |
| Avinash HR         |  |
| RADHAMMA KM        |  |
| Sandhya c j        |  |
| Monisha K P        |  |
| Sunilkumara GR     |  |
| sowndarya BB       |  |
| S                  |  |
| Shashank LR        |  |
| Pavan T M          |  |
| Dhanalakshmi c r   |  |
| YashaswiniD        |  |
| Bharath Gowda M G  |  |
| Nithyashree        |  |
| Amith R            |  |