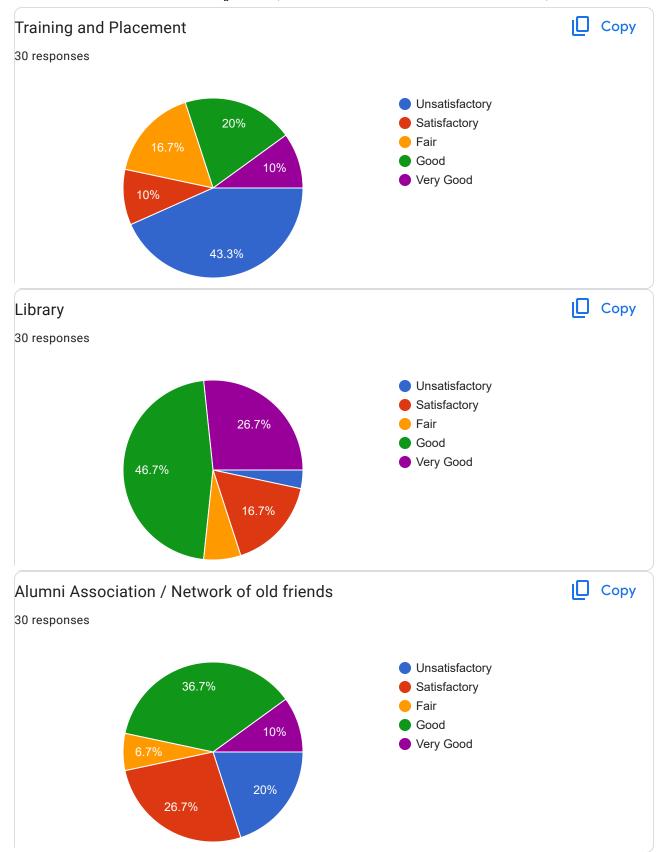

## Alumni Evaluation of College 2022-23, <u>- SRI</u> <u>ADICHUNCHANAGIRI FIRST GRADE</u> <u>COLLEGE, CHANNARAYAPATNA-573116</u>

30 responses

**Publish analytics** 

| Name of the Alumni |  |
|--------------------|--|
| 30 responses       |  |
| Spoorthi V         |  |
| Keerthana M        |  |
| Anushree.A         |  |
| Shuchita S         |  |
| Amrutha KS         |  |
| Avinash HR         |  |
| RADHAMMA KM        |  |
| Sandhya c j        |  |
| Monisha K P        |  |
| Sunilkumara GR     |  |
| sowndarya BB       |  |
| S                  |  |
| Shashank LR        |  |
| Pavan T M          |  |
| Dhanalakshmi c r   |  |
| YashaswiniD        |  |
| Bharath Gowda M G  |  |
| Nithyashree        |  |
| Amith R            |  |