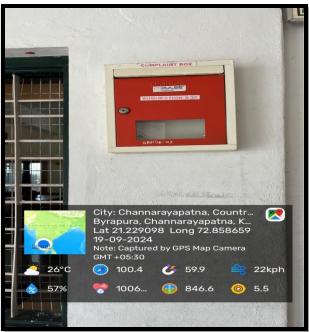

|
| 07.    | Separate wash rooms and rest rooms and Sanitary dispenser for students and faculties                                                                                                                                                                  |

#### ll Jai Sri Gurudev ll

## SRI ADICHUNCHANAGIRI FIRST GRADE COLLEGE, CHANNARAYAPATANA-573116

#### FACILITIES AVILABLE IN THE CAMPUS FOR SAFETY AND SECURITY

Photo of CCTV's in Corridors, Principal room and Fields.









### Photos of Separate wash rooms and rest rooms









Principal

Sri Adichunchanagiri First Grade Collage
Channarayapatna-573 116

### Photo for safety and security









Principal

Sri Adichunchanagiri First Grade Co!!age
Channarayapatna-573 116

# Photos of first aid kit, suggestion box





### Photos of uniforms and ID cards





Principal

Sri Adichunchanagiri First Grade Collage
Channarayapatna-573 116