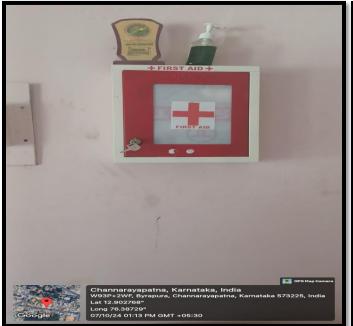

|
| 07.    | Separate wash rooms and rest rooms and Sanitary dispenser for students and faculties                                                                                                                                                                  |

#### ll Jai Sri Gurudev ll

## SRI ADICHUNCHANAGIRI FIRST GRADE COLLEGE, CHANNARAYAPATANA-573116

#### FACILITIES AVILABLE IN THE CAMPUS FOR SAFETY AND SECURITY

Photo of CCTV's in Corridors, Principal room and Fields.









### Photos of Separate wash rooms and rest rooms









Principal

Sri Adichunchanagiri First Grade Collage
Channarayapatna-573 116

### Photo for safety and security









Principal

Sri Adichunchanagiri First Grade Co!!age
Channarayapatna-573 116

# Photos of first aid kit, suggestion box





### Photos of uniforms and ID cards





Principal

Sri Adichunchanagiri First Grade Collage
Channarayapatna-573 116