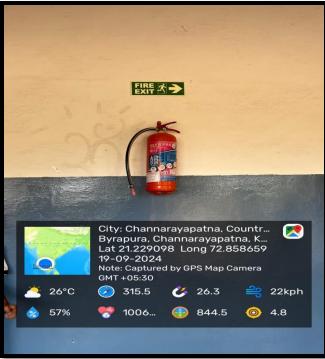

### Photo for safety and security

Principal

Sri Adichunchanagiri First Grade Co!!age
Channarayapatna-573 116