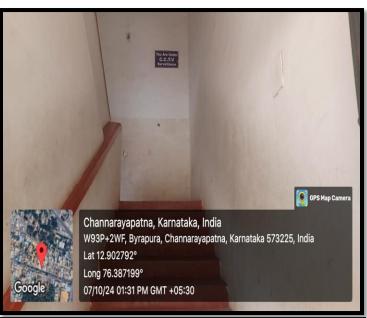

#### FACILITIES AVILABLE IN THE CAMPUS FOR SAFETY AND SECURITY

Photo of CCTV's in Corridors, Principal room and Fields.