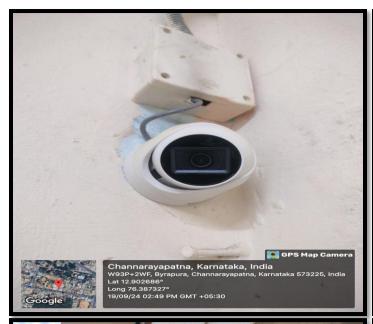

#### FACILITIES AVILABLE IN THE CAMPUS FOR SAFETY AND SECURITY

Photo of CCTV's in Corridors, Principal room and Fields.