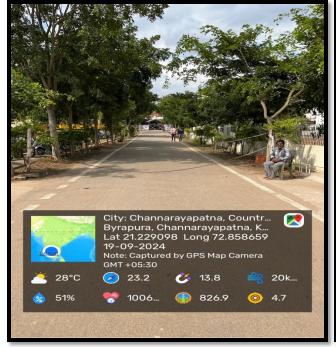

#### FACILITIES AVILABLE IN THE CAMPUS FOR SAFETY AND SECURITY

Photo of CCTV's in Corridors, Principal room and Fields.